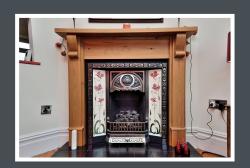

Access to this property is via the hallway which features original tiled flooring and architrave. The spacious lounge has a feature fireplace, oak doors and here you will find access to the dining room leading into the fully fitted kitchen with Italian stone tiled flooring. To the first floor there are three good sized bedrooms and a modern three piece bathroom.