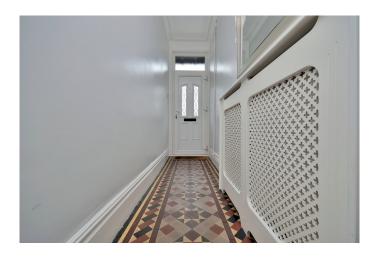

Access to this property is via the hallway which features original tiled flooring and architrave. The spacious lounge has a feature fireplace, oak doors and here you will find access to the dining room leading into the fully fitted kitchen with Italian stone tiled flooring. To the first floor there are three good sized bedrooms and a modern three piece bathroom.