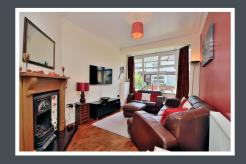

Access to this property is via the hallway which features original tiled flooring and architrave. The spacious lounge has a feature fireplace, oak doors and here you will find access to the dining room leading into the fully fitted kitchen with Italian stone tiled flooring. To the first floor there are three good sized bedrooms and a modern three piece bathroom.

#### **GROUND FLOOR**

Entrance Hall

Lounge 4.4m x 3.1m
 Dining Room 4.0m x 3.3m
 Kitchen 4.1m x 2.7m