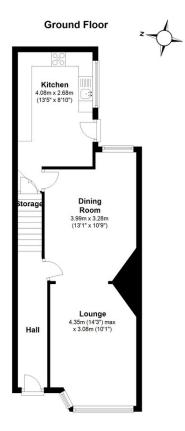

#### **GROUND FLOOR**

Entrance Hall

Lounge 4.4m x 3.1m
 Dining Room 4.0m x 3.3m
 Kitchen 4.1m x 2.7m