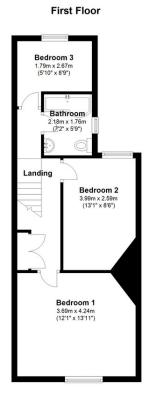

#### FIRST FLOOR

Landing

Master Bedroom
 Bedroom Two
 Bedroom Three
 Bathroom
 3.7m x 4.2m
 4.0m x 2.6m
 1.8m x 2.7m
 2.2m x 1.8m