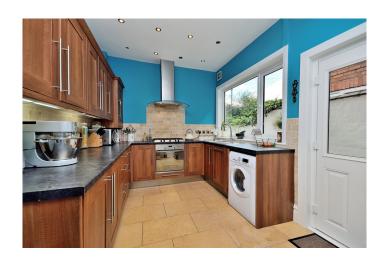

Access to this property is via the hallway which features original tiled flooring and architrave. The spacious lounge has a feature fireplace, oak doors and here you will find access to the dining room leading into the fully fitted kitchen with Italian stone tiled flooring. To the first floor there are three good sized bedrooms and a modern three piece bathroom.

#### **GROUND FLOOR**

Entrance Hall

Lounge 4.4m x 3.1m
 Dining Room 4.0m x 3.3m
 Kitchen 4.1m x 2.7m