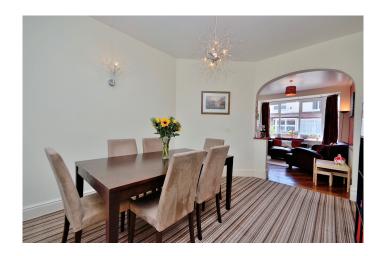

Access to this property is via the hallway which features original tiled flooring and architrave. The spacious lounge has a feature fireplace, oak doors and here you will find access to the dining room leading into the fully fitted kitchen with Italian stone tiled flooring. To the first floor there are three good sized bedrooms and a modern three piece bathroom.

#### **GROUND FLOOR**

Entrance Hall

Lounge 4.4m x 3.1m
 Dining Room 4.0m x 3.3m
 Kitchen 4.1m x 2.7m