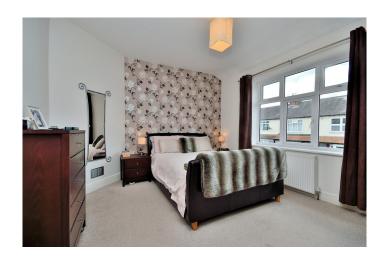

Access to this property is via the hallway which features original tiled flooring and architrave. The spacious lounge has a feature fireplace, oak doors and here you will find access to the dining room leading into the fully fitted kitchen with Italian stone tiled flooring. To the first floor there are three good sized bedrooms and a modern three piece bathroom.

#### FIRST FLOOR

Landing

Master Bedroom
 Bedroom Two
 Bedroom Three
 Bathroom
 3.7m x 4.2m
 4.0m x 2.6m
 1.8m x 2.7m
 2.2m x 1.8m