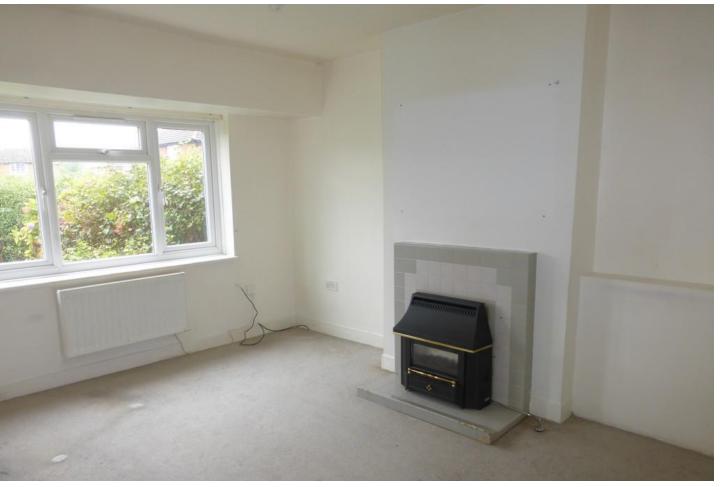

#### **LOUNGE**

Double glazed bay window to front, fire place with gas fire, electric radiator.