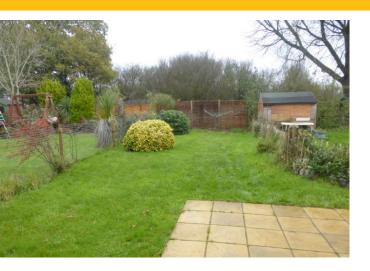

.NO ONWARD CHAIN.







# **Property Description**

#### **PORCH**

Double glazed door and window to side.

#### **ENTRANCE HALL**

Wall mounted electric heater, built in cupboard housing electric and gas meters, second built in storage cupboard.

#### **LOUNGE**

Double glazed bay window to front, fire place with gas fire, electric radiator.

#### **KITCHEN**

Double glazed window to rear and side, double glazed door to rear garden, white wall and base units, space for cooker, washing machine and fridge freezer, stainless steel sink unit with mixer tap.

#### **BEDROOM ONE**

Double glazed window to rear, fitted wardrobes along wall, built-in cupboard housing hot water tank, wall mounted electric heater.

## **BEDRROOM TWO**

Double glazed window to front, wall mounted electric heater.



## BATHROOM

Double glazed window to rear, white bath with wall mounted Creda electric shower, electric radiator, low level w/c, pedestal wash hand basin, wall vent.

# GARDEN

Paved patio, lawn area, brick built shed outside light, side access.

# FRONT GARDEN

Mainly laid to lawn.





Agents Note: Whilst every care has been taken to prepare these sales particulars, they are for guidance purposes only. All measurements are approximate are for general guidance purposes only and whilst every care has been taken to ensure their accuracy, they should not be relied upon and potential buyers are advised to recheck the measurements

216 Addington Road South Croydon Surrey CR2 8LD www.paulmeakin.co.uk 020 8651 1234 Mon-Fri: 9am – 6.30pm Sat: 9am – 5.30pm

Sun: 10am - 4pm