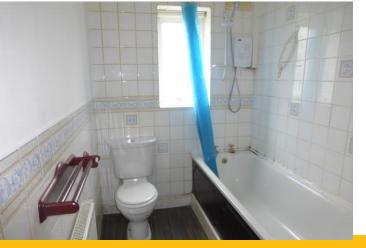

## BATHROOM

Double glazed window to rear, white bath with wall mounted Creda electric shower, electric radiator, low level w/c, pedestal wash hand basin, wall vent.