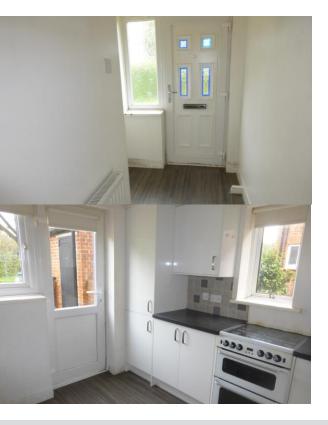

#### **PORCH**

Double glazed door and window to side.

#### **ENTRANCE HALL**

Wall mounted electric heater, built in cupboard housing electric and gas meters, second built in storage cupboard.

#### **KITCHEN**

Double glazed window to rear and side, double glazed door to rear garden, white wall and base units, space for cooker, washing machine and fridge freezer, stainless steel sink unit with mixer tap.