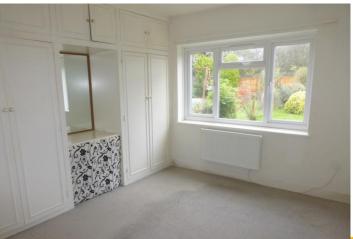

#### **BEDROOM ONE**

Double glazed window to rear, fitted wardrobes along wall, built-in cupboard housing hot water tank, wall mounted electric heater.