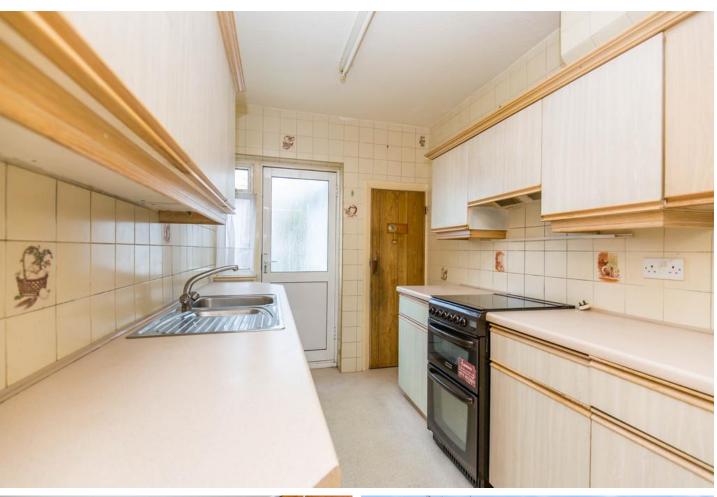

## KITCHEN

Fitted wall and base units, single stainless steel sink and drainer unit, space for small fridge freezer, electric point for cooker, fully tiled walls, power points, plumbing for washing machine, double glazed door to garden, double glazed window to side, larder cupboard.