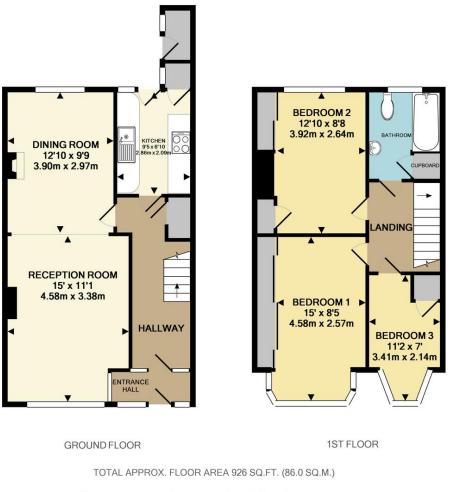

## ENTRANCE HALL

Stairs to first floor, power point, radiator, cupboard under stairs.

#### LOUNGE/DINER

Double glazed window to front, radiator, power point, open plan to dining area, feature fire place surround, radiator, power point, telephone point, double glazed window to rear.

## KITCHEN

Fitted wall and base units, single stainless steel sink and drainer unit, space for small fridge freezer, electric point for cooker, fully tiled walls, power points, plumbing for washing machine, double glazed door to garden, double glazed window to side, larder cupboard.

# LANDING

Access to loft, doors to bedrooms and bathroom.

## **BEDROOM ONE**

Double glazed window, radiator, power point, fitted wardrobes to one wall.

#### BEDROOMTWO

Double glazed window, radiator, power point, built in wardrobes.

|                                                                            | Current | Potential |
|----------------------------------------------------------------------------|---------|-----------|
| Very environmentally friendly - lower CO <sub>2</sub> emission<br>(92-100) | na      |           |
| (81-91)                                                                    | 1       | 88        |
| (69-80)                                                                    |         |           |
| (55-68) D                                                                  | 62      |           |
| (39-54)                                                                    |         | 1         |
| (21.38)                                                                    |         |           |
| (1-20) <b>G</b>                                                            |         |           |
| Not environmentally friendly - higher CO2 emission                         | 18      |           |

#### **BEDROOM THREE**

Double glazed window, radiator, power point, cupboard above stairwell.

#### BATHROOM

Panelled bath with mixer taps, fully tiled walls, pedestal wash hand basin, low level w.c., double glazed window, radiator, airing cupboard.

#### GARDEN

Level garden, outside w.c., housing wall mounted boiler, patio area, pathway leading to garden shed and single garage.

OFF STREET PARKING Via driveway to front.

Measurements are approximate, not to scale and for illustrative purposes only. www.essentialpropertymarketing.com Made with Metropix @2017