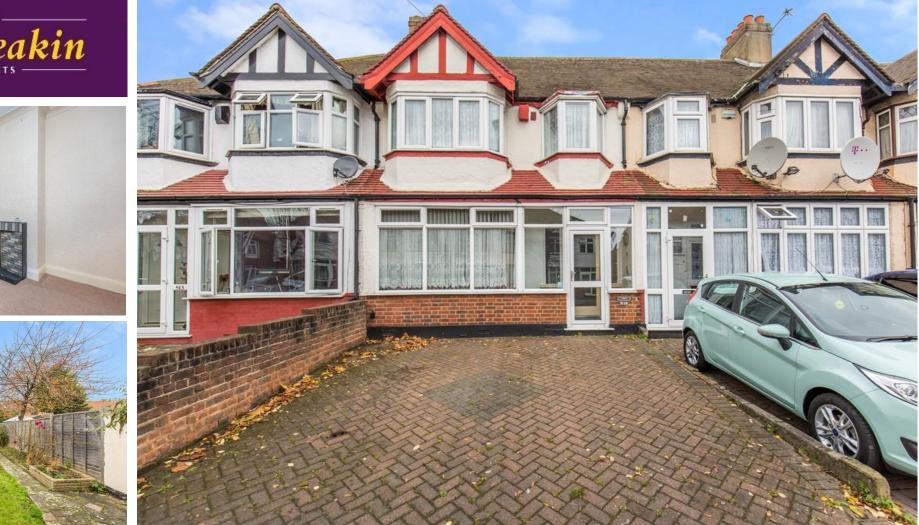

- Chain Free
- Three bedroom
- Through lounge
- Need of modernisation
- Scope to extend STPP

515 Davidson Road, Croydon, CR0 6DT

Offers In Excess Of £400,000

A "Chain Free" three bedroom terrace house requiring modernisation located on the popular Davidson road within easy reach of East Croydon station, bus services and good local primary schools. Internally offering a through lounge diner, fitted kitchen, fitted bathroom and three bedrooms. There is scope to extend to the rear and to the loft subject to planning permission and off street parking to the front. Call us now to book your viewing appointment.

## ENCLOSED PORCH

Double glazed windows to front, front door to:

## ENTRANCE HALL

Stairs to first floor, power point, radiator, cupboard under stairs.

#### LOUNGE/DINER

Double glazed window to front, radiator, power point, open plan to dining area, feature fire place surround, radiator, power point, telephone point, double glazed window to rear.