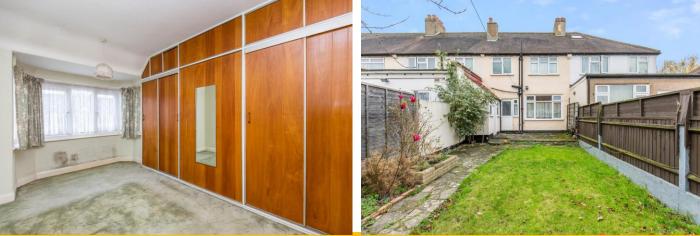

## **BEDROOM ONE**

Double glazed window, radiator, power point, fitted wardrobes to one wall.

#### BEDROOMTWO

Double glazed window, radiator, power point, built in wardrobes.

|                                                                            | Current | Potential |
|----------------------------------------------------------------------------|---------|-----------|
| Very environmentally friendly - lower CO <sub>2</sub> emission<br>(92-100) | na      |           |
| (81-91)                                                                    | 1       | 88        |
| (69-80)                                                                    |         |           |
| (55-68) D                                                                  | 62      |           |
| (39-54)                                                                    |         | 1         |
| (21.38)                                                                    |         |           |
| (1-20) <b>G</b>                                                            |         |           |
| Not environmentally friendly - higher CO2 emission                         | 18      |           |

#### GARDEN

Level garden, outside w.c., housing wall mounted boiler, patio area, pathway leading to garden shed and single garage.

OFF STREET PARKING Via driveway to front.

Measurements are approximate, not to scale and for illustrative purposes only. www.essentialpropertymarketing.com Made with Metropix @2017