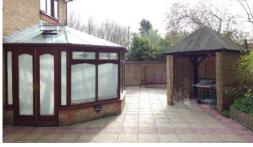

Internally the property benefits from a useful downstairs cloakroom, refitted kitchen, living room measuring 25'0 x 10'0, conservatory, en-suite to the master bedroom, landscaped rear garden, detached double garage and off street parking. Call now to appreciate size and location.

- Refitted bathroom
- Double glazed windows
- Gas central heating
- Gazebo
- Detached garage