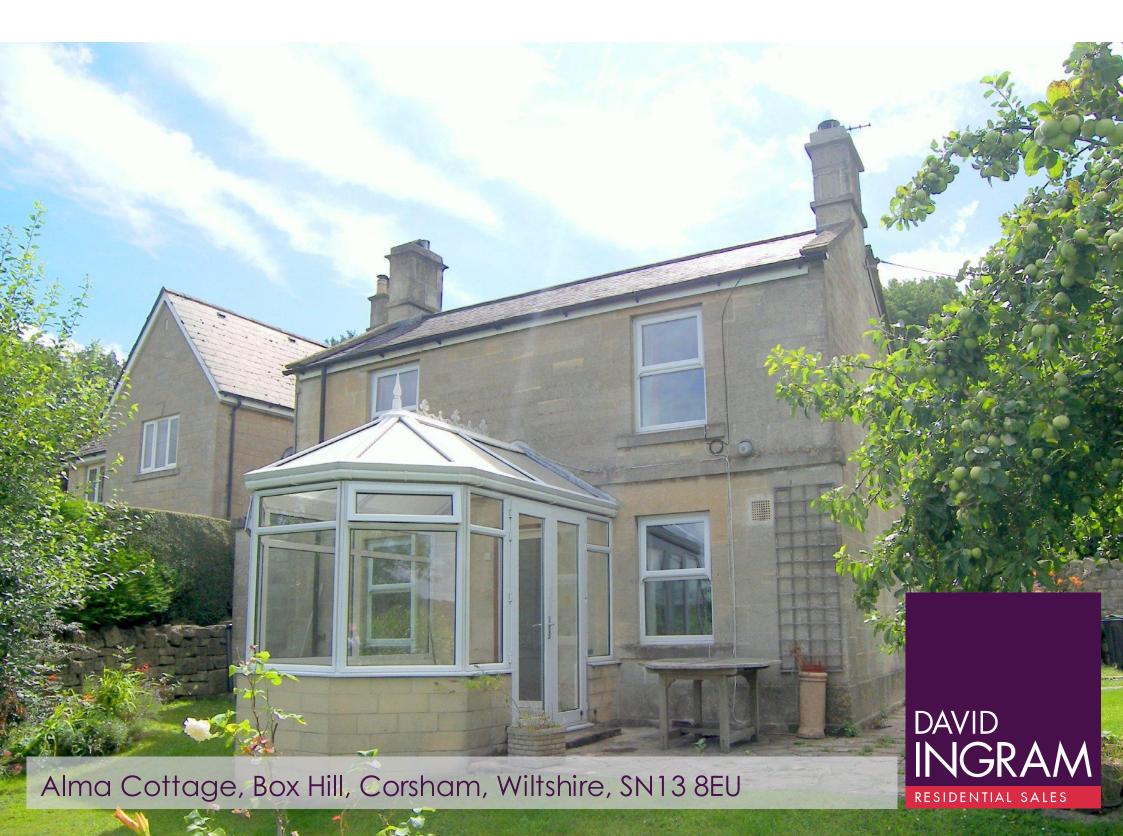

## Alma Cottage, Box Hill, Corsham, Wiltshire, SN13 8EU

- Three bedroom, two reception rooms
- Lawned gardens to the front, side and rear
- Widespread views to the front
- Conservatory
- Off street parking

#### Situation and Description

An attractive period property which enjoys an elevated position with fabulous views to the front over the Hazelbury valley.

£385,000

The property offers accommodation comprising entrance hall, cloakroom, sitting room with feature fireplace and wood burning stove, dining room, conservatory, kitchen, three bedrooms and a bathroom.

Externally there are mature gardens to the front, side and rear and off street parking.

Sitting in a most private position in the hills above Box on the Southernmost outcrop of the Cotswolds, in an area of outstanding natural beauty, this charming property enjoys a breathtaking setting. Alma Cotage lies on the edge of the sought after village of Box with its Offsted rated outstanding Primary school, shops and public houses.