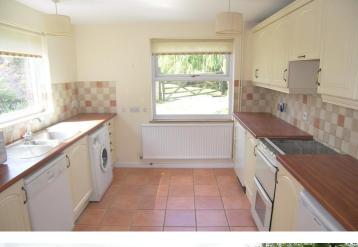

#### Situation and Description

An attractive period property which enjoys an elevated position with fabulous views to the front over the Hazelbury valley.

£385,000

The property offers accommodation comprising entrance hall, cloakroom, sitting room with feature fireplace and wood burning stove, dining room, conservatory, kitchen, three bedrooms and a bathroom.