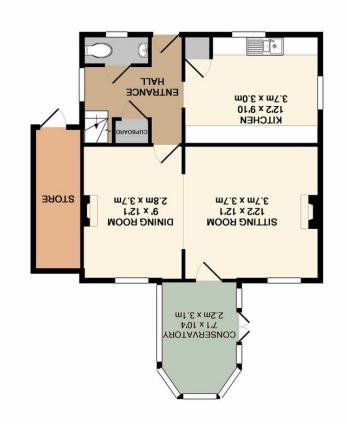

## 7 High Street, Corsham SN13 0ES

Tel: 01249 701900

ALMA COTTAGE, BEECH ROAD, BOX HILL, CORSHAM, SN13 8EU TOTAL APPROX. FLOOR AREA 1048 SQ.FT. (97.3 SQ.M.)
Schemält Diagram only- lot it oscale
Made with Metropix ©2017

GROUND FLOOR APPROX, FLOOR AREA 588 SQ.FT. (54.6 SQ.M.)