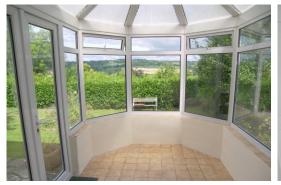

## Alma Cottage, Box Hill, Corsham, Wiltshire, SN13 8EU

- Three bedroom, two reception rooms
- Lawned gardens to the front, side and rear
- Widespread views to the front
- Conservatory
- Off street parking

#### Situation and Description

An attractive period property which enjoys an elevated position with fabulous views to the front over the Hazelbury valley.

£385,000

The property offers accommodation comprising entrance hall, cloakroom, sitting room with feature fireplace and wood burning stove, dining room, conservatory, kitchen, three bedrooms and a bathroom.