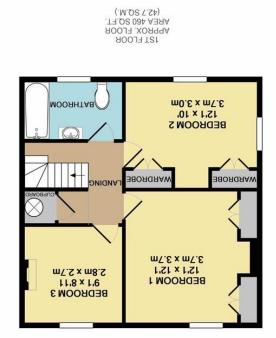

## 7 High Street, Corsham SN13 0ES

Tel: 01249 701900

ALMA COTTAGE, BEECH ROAD, BOX HILL, CORSHAM, SN13 8EU TOTAL APPROX. FLOOR AREA 1048 SQ.FT. (97.3 SQ.M.)
Schemält Diagram only- lot it oscale
Made with Metropix ©2017