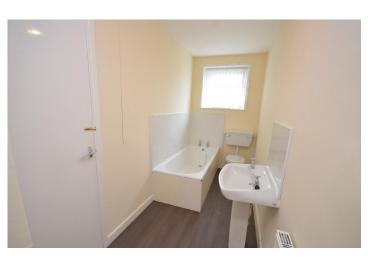

Stairs to first floor

Master bedroom Large main bedroom, neutral decor and new carpet

2nd Bedroom Good sized second bedroom

Bathroom 3 piece white suite, lino flooring, jack and jill style giving access to each bedroom.