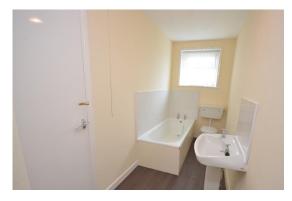

Stairs to first floor

Master bedroom Large main bedroom, neutral decor and new carpet

2nd Bedroom Good sized second bedroom

Bathroom 3 piece white suite, lino flooring, jack and jill style giving access to each bedroom.