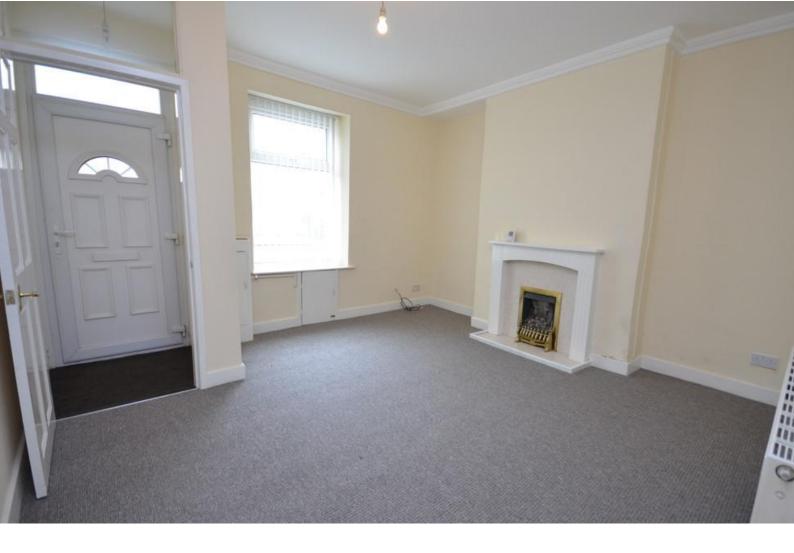

Entrance Vestibule with door leading to Lounge

Lounge

With living flame gas fire with wood surround, neutral decoration new carpets

Dining Kitchen

New fitted white gloss kitchen with wood grained worktops incorporating oven hob and extractor fan, door to rear yard