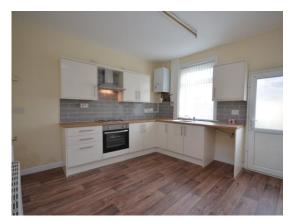

Entrance Vestibule with door leading to Lounge

Lounge

With living flame gas fire with wood surround, neutral decoration new carpets

Dining Kitchen

New fitted white gloss kitchen with wood grained worktops incorporating oven hob and extractor fan, door to rear yard