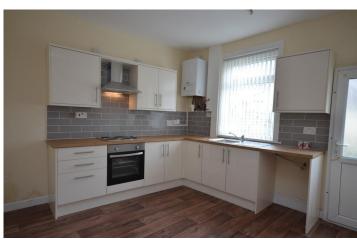

Entrance Vestibule with door leading to Lounge

Lounge

With living flame gas fire with wood surround, neutral decoration new carpets

Dining Kitchen

New fitted white gloss kitchen with wood grained worktops incorporating oven hob and extractor fan, door to rear yard