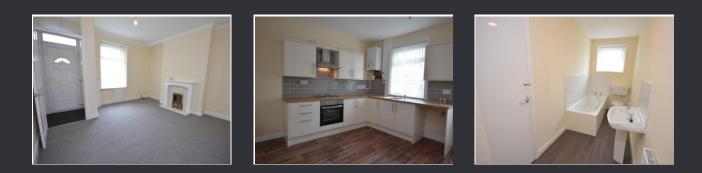

Entrance Vestibule with door leading to Lounge

Lounge

With living flame gas fire with wood surround, neutral decoration new carpets

Dining Kitchen

New fitted white gloss kitchen with wood grained worktops incorporating oven hob and extractor fan, door to rear yard

Stairs to first floor

Master bedroom Large main bedroom, neutral decor and new carpet

2nd Bedroom Good sized second bedroom

Bathroom 3 piece white suite, lino flooring, jack and jill style giving access to each bedroom.