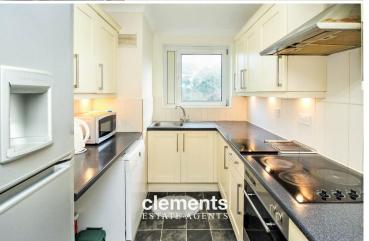

Fitted carpets, large glazed windows to rear with magnificent views, a wall mounted heater and coved ceiling.

**KITCHEN** 9' 43" x 7' 07" (3.84m x 2.31m)

Tile effect vinyl flooring, part tiled walls, floor and wall mounted units, roll top work surfaces, stainless steel sink with mixer tap and drainer, integrated oven, hob and extractor fan, integrated washing machine, space for fridge freezer and dish washer and a large glazed window to the front.