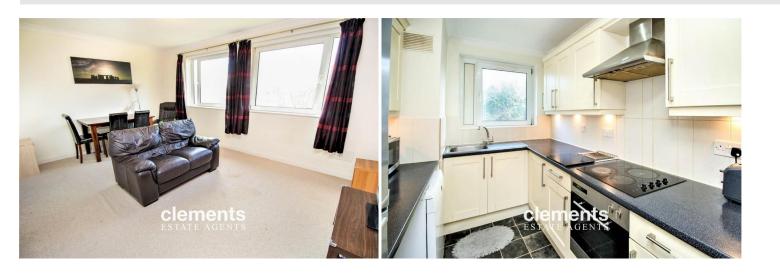

**ENTRANCE HALL** Fitted carpets. a wall mounted heater, doors to lounge, kitchens, bedrooms, bathroom, two large storage cupboards, airing cupboard and loft access.

**LOUNGE/DINER** 16' 35" x 12' 05" (5.77m x 3.78m)

Fitted carpets, large glazed windows to rear with magnificent views, a wall mounted heater and coved ceiling.

**KITCHEN** 9' 43" x 7' 07" (3.84m x 2.31m)

Tile effect vinyl flooring, part tiled walls, floor and wall mounted units, roll top work surfaces, stainless steel sink with mixer tap and drainer, integrated oven, hob and extractor fan, integrated washing machine, space for fridge freezer and dish washer and a large glazed window to the front.