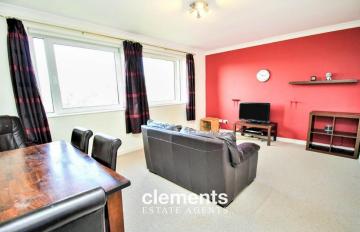

**ENTRANCE HALL** Fitted carpets. a wall mounted heater, doors to lounge, kitchens, bedrooms, bathroom, two large storage cupboards, airing cupboard and loft access.

**LOUNGE/DINER** 16' 35" x 12' 05" (5.77m x 3.78m)