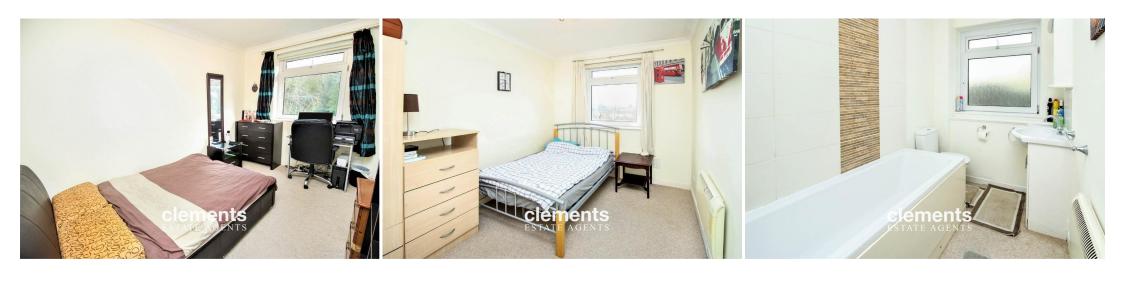

### **MASTER BEDROOM** 12' 74" x 9' 00" (5.54m x 2.74m)

Fitted carpet, glazed window to the front, a wall mounted heater and built in cupboard.

### **BEDROOM TWO** 11' 21" x 8' 58" (3.89m x 3.91m)

Fitted carpet, a glazed window to the rear, a wall mounted heater and a built in cupboard.

**BATHROOM** 9' 69 (max)" x 5' 43" (4.5m x 2.62m)

Fitted carpet, part tiled walls, a wall mounted heater, frosted glazed window to the side, a panel enclosed bath with mixer tap, a wall mounted power shower, low level wc, hand wash basin with vanity unit over.