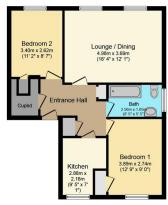

**ENTRANCE HALL** Fitted carpets. a wall mounted heater, doors to lounge, kitchens, bedrooms, bathroom, two large storage cupboards, airing cupboard and loft access.

**LOUNGE/DINER** 16' 35" x 12' 05" (5.77m x 3.78m)

### **MASTER BEDROOM** 12' 74" x 9' 00" (5.54m x 2.74m)

Fitted carpet, glazed window to the front, a wall mounted heater and built in cupboard.

### **BEDROOM TWO** 11' 21" x 8' 58" (3.89m x 3.91m)

Fitted carpet, a glazed window to the rear, a wall mounted heater and a built in cupboard.

**BATHROOM** 9' 69 (max)" x 5' 43" (4.5m x 2.62m)

Fitted carpet, part tiled walls, a wall mounted heater, frosted glazed window to the side, a panel enclosed bath with mixer tap, a wall mounted power shower, low level wc, hand wash basin with vanity unit over.

%epcGraph\_c\_1\_349%

Floor area 62.0 sq. m. (667 sq. ft.) approx

Total floor area 62.0 sq. m. (667 sq. ft.) approx

This Ploor Plain is for Bustiation purposes certy and may not be representative of the property. The position and size of doors, wind