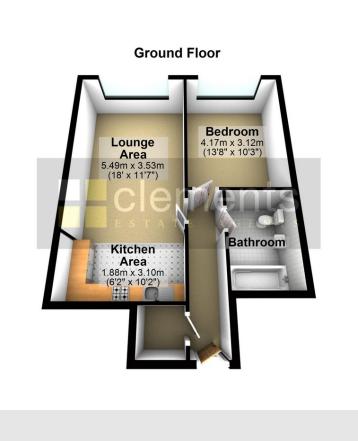

## LOUNGE 18' 0" x 11' 7" (5.49m x 3.53m)

Very well decorated with fitted carpet, a large double glazed full length window offering stunning views over the area, TV point, fitted carpet, leading to :

**KITCHEN** 10' 2" x 6' 2" (3.1m x 1.88m) Comprising a range of modern wall and floor mounted units with roll top work surfaces, stainless steel sink with single drainer, integral stainless steel oven with electric hob and extractor hood over, integral dish washer and fridge freezer, part tiled walls, inset ceiling spot lights.

#### **BEDROOM** 13' 8" x 10' 3" (4.17m x 3.12m)

Well decorated with a full length double glazed window to rear offering superb views, electric wall mounted heater, fitted wardrobes, fitted carpet.

#### BATHROOM

A modern luxury bathroom comprising a panel enclosed bath with mixer taps and shower attachment, low level WC, heated towel rail, part tiled walls, and tiled floor, ceiling spot lights, fitted cupboards.

### **Ground Floor**