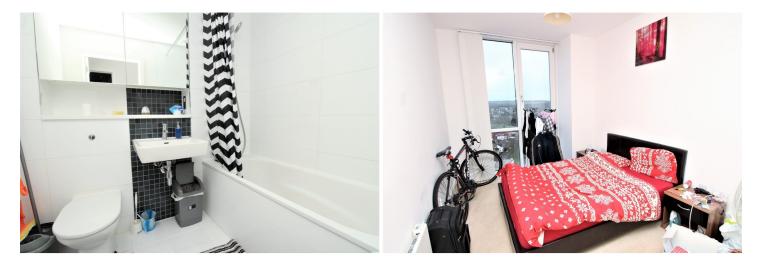

#### **BEDROOM** 13' 8" x 10' 3" (4.17m x 3.12m)

Well decorated with a full length double glazed window to rear offering superb views, electric wall mounted heater, fitted wardrobes, fitted carpet.

#### BATHROOM

A modern luxury bathroom comprising a panel enclosed bath with mixer taps and shower attachment, low level WC, heated towel rail, part tiled walls, and tiled floor, ceiling spot lights, fitted cupboards.