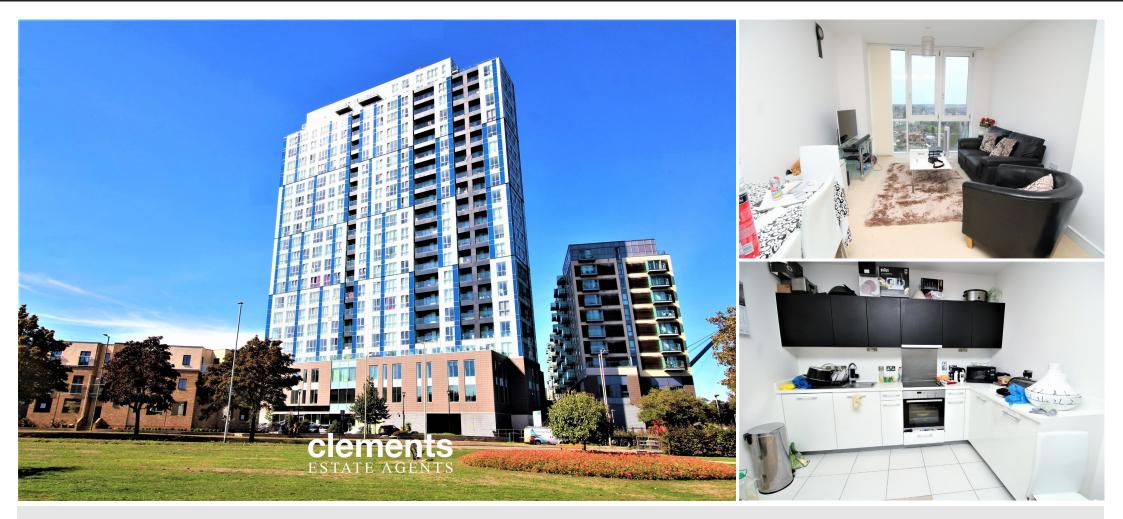

# KD Tower, Cotterells, Hemel Hempstead HERTS HP1 1AU

SALE BY TENDER - Clements Estate Agents are pleased to offer this superb one double bedroom luxury apartment situated in this Iconic block close to the Town Centre. The property offers excellent decorative order with a modern fitted kitchen and bathroom, spacious room sizes, superb views and a convenient residential location set close to shops and amenities. Buyers Fees Apply - Viewing Essential!

## LOUNGE 18' 0" x 11' 7" (5.49m x 3.53m)

Very well decorated with fitted carpet, a large double glazed full length window offering stunning views over the area, TV point, fitted carpet, leading to :

**KITCHEN** 10' 2" x 6' 2" (3.1m x 1.88m) Comprising a range of modern wall and floor mounted units with roll top work surfaces, stainless steel sink with single drainer, integral stainless steel oven with electric hob and extractor hood over, integral dish washer and fridge freezer, part tiled walls, inset ceiling spot lights.

#### BATHROOM

A modern luxury bathroom comprising a panel enclosed bath with mixer taps and shower attachment, low level WC, heated towel rail, part tiled walls, and tiled floor, ceiling spot lights, fitted cupboards.