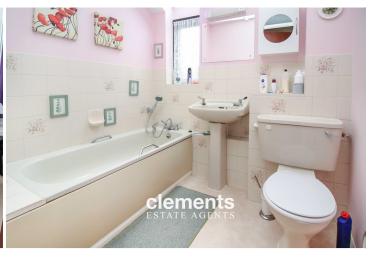

## **BATHROOM**

Comprising a panel enclosed bath, pedestal wash hand basin, low level WC, heated towel rail, frosted window to rear, skylight window, part tiled walls.