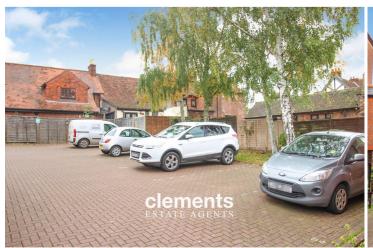

eater, fitted carpet, additional recessed area, archway leading to:

14' 1" x 11' 6" (4.29m x 3.51m) + RECESS

#### **KITCHEN** 10' 5" x 5' 10" (3.18m x 1.78m)

Comprising a range of wall and floor mounted units with roll top work surfaces with a built in stainless steel sink with drainer, space for a fridge freezer, eye level oven with electric hob and extractor hood over, window to rear, skylight window to rear, part tiled walls.

#### **BEDROOM** 10' 8" x 10' 2" (3.25m x 3.1m)

Well decorated with a window to front, fitted mirror fronted wardrobes, electric heater, fitted carpet.

## **BATHROOM**

Comprising a panel enclosed bath, pedestal wash hand basin, low level WC, heated towel rail, frosted window to rear, skylight window, part tiled walls.

## **OUTSIDE**

Parking to the front.







### Tenure Leasehold

Council Tax Band

Viewing Arrangements **Strictly by appointment** 

#### **Contact Details**

142 Marlowes

Hemel Hempstead

Hertfordshire

HP1 1EZ

**Email:** sales@clementsestateagents.co.uk

**Tel:** 01442 214151

www.clementsestateagents.co.uk



Floor area 41.3 sq. m. (445 sq. ft.) approx

Total floor area 41.3 sq. m. (445 sq. ft.) approx

This Floor Plan is for illustration purposes only and may not be representative of the property. The position and size of doors, windows and other features are approximate. Unauthorized reproduction prohibited. © PropertyBOX

Agents Note: Whilst every care has been taken to prepare these sales particulars, they are for guidance purposes only. All measurements are approximate are for general guidance purposes only and whi