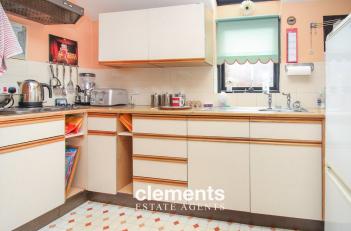

#### **KITCHEN** 10' 5" x 5' 10" (3.18m x 1.78m)

Comprising a range of wall and floor mounted units with roll top work surfaces with a built in stainless steel sink with drainer, space for a fridge freezer, eye level oven with electric hob and extractor hood over, window to rear, skylight window to rear, part tiled walls.