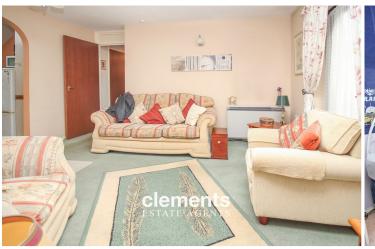

## LOUNGE/DINER

Well decorated with a window to and French doors to front leading to a Juliet style balcony, electric heater, fitted carpet, additional recessed area, archway leading to:

14' 1" x 11' 6" (4.29m x 3.51m) + RECESS