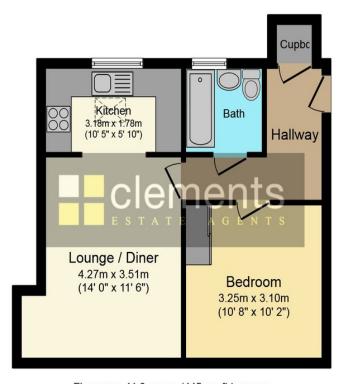

## LOUNGE/DINER

Well decorated with a window to and French doors to front leading to a Juliet style balcony, electric heater, fitted carpet, additional recessed area, archway leading to:

14' 1" x 11' 6" (4.29m x 3.51m) + RECESS

#### **KITCHEN** 10' 5" x 5' 10" (3.18m x 1.78m)

Comprising a range of wall and floor mounted units with roll top work surfaces with a built in stainless steel sink with drainer, space for a fridge freezer, eye level oven with electric hob and extractor hood over, window to rear, skylight window to rear, part tiled walls.

#### **BEDROOM** 10' 8" x 10' 2" (3.25m x 3.1m)

Well decorated with a window to front, fitted mirror fronted wardrobes, electric heater, fitted carpet.

## **BATHROOM**

Comprising a panel enclosed bath, pedestal wash hand basin, low level WC, heated towel rail, frosted window to rear, skylight window, part tiled walls.

Floor area 41.3 sq. m. (445 sq. ft.) approx

Total floor area 41.3 sq. m. (445 sq. ft.) approx

This Floor Plan is for illustration purposes only and may not be representative of the property. The position and size of doors, windows and other features are approximate. Unauthorized reproduction prohibited. © PropertyBOX