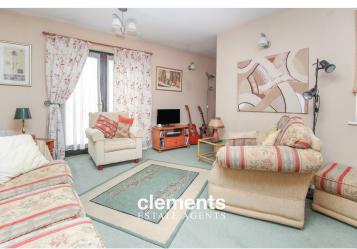

## LOUNGE/DINER

Well decorated with a window to and French doors to front leading to a Juliet style balcony, electric heater, fitted carpet, additional recessed area, archway leading to:

14' 1" x 11' 6" (4.29m x 3.51m) + RECESS