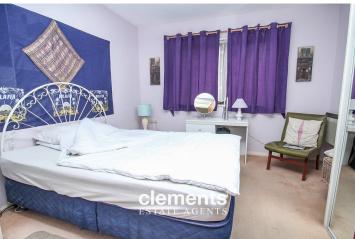

#### **BEDROOM** 10' 8" x 10' 2" (3.25m x 3.1m)

Well decorated with a window to front, fitted mirror fronted wardrobes, electric heater, fitted carpet.