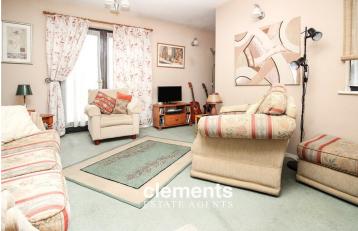

## LOUNGE/DINER

Well decorated with a window to and French doors to front leading to a Juliet style balcony, electric heater, fitted carpet, additional recessed area, archway leading to:

14' 1" x 11' 6" (4.29m x 3.51m) + RECESS