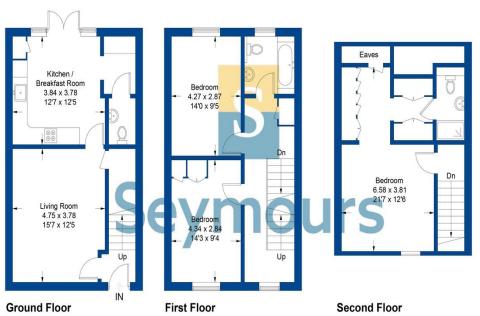

## Clarks Farm Way

Approximate Gross Internal Area = 125.6 sq m / 1352 sq ft

Illustration for identification purposes only, measurements are approximated to scale. FloorplansUsketch.com © 2020 (ID656873)