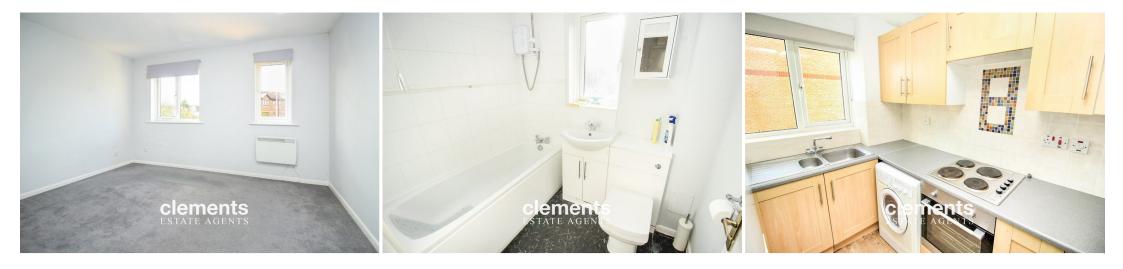

#### LOUNGE/DINER

13' 10" x 10' 2" (4.22m x 3.1m)Well decorated with double glazed windows to rear, electric heater, fitted carpet, TV & telephone point, doorway leading to :

#### 10' 1" x 6' 8" (3.07m x 2.03m)

Comprising a range of wall and floor mounted units with roll top work surfaces. Stainless steal sink, fitted electric oven with hob over, plumbing and space for a washing machine, space for a fridge freezer, built in airing cupboard. Double glazed window to rear.

# BATHROOM

Comprising a panel enclosed bath with mixer taps, wall mounted wash hand basin, wash hand basin with vanity unit beneath, frosted double glazed window to side, part tiled walls.