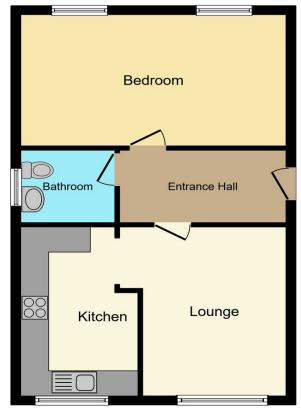

# **Contact Details**

142 Marlowes

Hemel Hempstead

Hertfordshire

HP1 1EZ

Email: sales@clementsestateagents.co.uk
Tel: 01442 214151
www.clementsestateagents.co.uk

Floor area 52.0 sq. m. (560 sq. ft.) approx

Total floor area 52.0 sq. m. (560 sq. ft.) approx This plan is for illustration purposes only and may not be representative of the property. Plan not to scale.