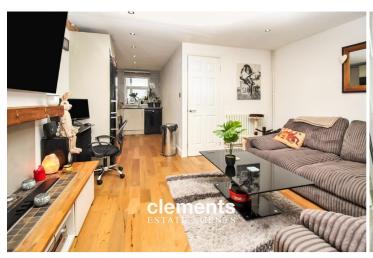

#### LOUNGE/DINER

13' 4" x 13' 1" (4.06m x 3.99m)

A very well decorated spacious room with double glazed French doors to the rear, wooden flooring, a feature fireplace, wall mounted radiator, leading to: