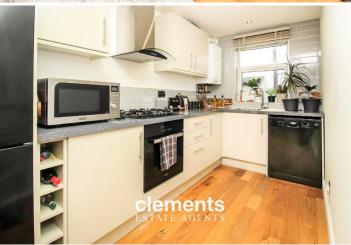

## **KITCHEN**

11' 3" x 6' 2" (3.43m x 1.88m)

Comprising a range of wall and floor mounted units with fitted work surfaces & inset stainless steel sink with single drainer, fitted wine rack, built in oven with gas hob and extractor hood over, plumbing & space for dishwasher and space for a fridge freezer, wooden flooring, part tiled walls, double glazed window to front.