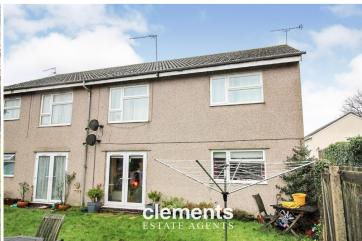

# Westray, North End, Hemel Hempstead HERTS HP3 8TE

Clements are delighted to offer this stylish open plan recently refurbished one bedroom ground floor maisonette in this popular Northend location set close to open greenspace. The property offers a large well decorated Lounge / Kitchen area, a good sized DOUBLE bedroom, bathroom and large mainly laid to lawn communal garden. Perfect for FIRST TIME BUYERS and INVESTORS VIEWING ESSENTIAL!

# **Property Description**

Clements are delighted to offer this stylish open plan recently refurbished one bedroom ground floor maisonette in this popular North End location set close to open greenspace. The property offers a large well decorated Lounge / Kitchen area, a good sized DOUBLE bedroom, bathroom and large mainly laid to lawn communal garden.

# **FRONT GARDEN**

Laid to lawn with pathway to the front door.

# **COMMUNAL REAR GARDEN**

Laid to lawn, fence enclosed.

Floor area 56.2 sq. m. (605 sq. ft.) approx

Total floor area 56.2 sq. m. (605 sq. ft.) approx

This plan is for illustration purposes only and may not be representative of the property. Plan not to scale.