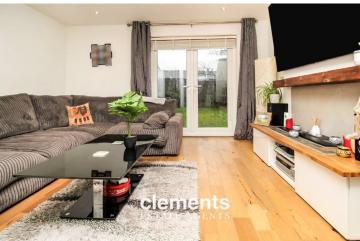

#### LOUNGE/DINER

13' 4" x 13' 1" (4.06m x 3.99m)

A very well decorated spacious room with double glazed French doors to the rear, wooden flooring, a feature fireplace, wall mounted radiator, leading to: