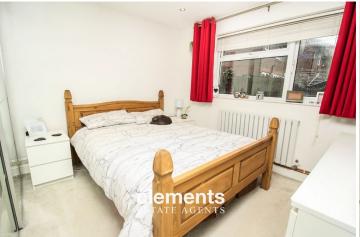

#### **BEDROOM**

12' 4" x 11' 11" (3.76m x 3.63m)

A bright well decorated room with a double glazed window to rear, wall mounted radiator, TV point.