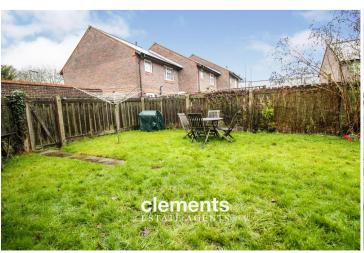

# **COMMUNAL REAR GARDEN**

Laid to lawn, fence enclosed.

Floor area 56.2 sq. m. (605 sq. ft.) approx

Total floor area 56.2 sq. m. (605 sq. ft.) approx

This plan is for illustration purposes only and may not be representative of the property. Plan not to scale.