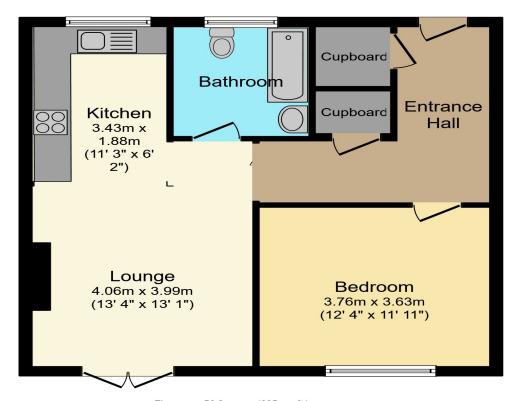

# **ENTRANCE HALLWAY**

Access to a large walk in cupboard and further built in cupboard, wall mounted radiator, laminate wood flooring, doors leading to:

#### LOUNGE/DINER

13' 4" x 13' 1" (4.06m x 3.99m)

A very well decorated spacious room with double glazed French doors to the rear, wooden flooring, a feature fireplace, wall mounted radiator, leading to:

## **KITCHEN**

11' 3" x 6' 2" (3.43m x 1.88m)

Comprising a range of wall and floor mounted units with fitted work surfaces & inset stainless steel sink with single drainer, fitted wine rack, built in oven with gas hob and extractor hood over, plumbing & space for dishwasher and space for a fridge freezer, wooden flooring, part tiled walls, double glazed window to front.

#### **BEDROOM**

12' 4" x 11' 11" (3.76m x 3.63m)

A bright well decorated room with a double glazed window to rear, wall mounted radiator, TV point.

#### **BATHROOM**

Comprising a panel enclosed bath with mixer taps and shower attachment, pedestal wash hand basin, low level WC, frosted double glazed window to front, part tiled walls, heated towel rail, laminate wood flooring.

# **COMMUNAL REAR GARDEN**

Laid to lawn, fence enclosed.

Floor area 56.2 sq. m. (605 sq. ft.) approx

Total floor area 56.2 sq. m. (605 sq. ft.) approx

This plan is for illustration purposes only and may not be representative of the property. Plan not to scale.

Floor area 56.2 sq. m. (605 sq. ft.) approx

Total floor area 56.2 sq. m. (605 sq. ft.) approx

This plan is for illustration purposes only and may not be representative of the property. Plan not to scale.