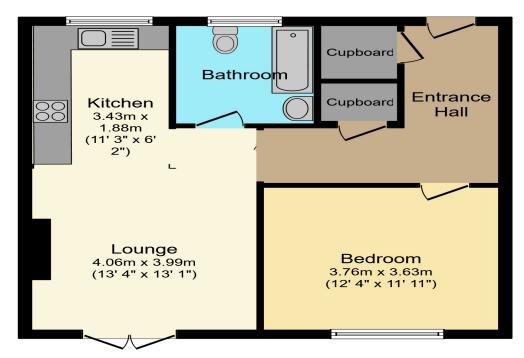

# **COMMUNAL REAR GARDEN**

Laid to lawn, fence enclosed.

Floor area 56.2 sq. m. (605 sq. ft.) approx

Total floor area 56.2 sq. m. (605 sq. ft.) approx

This plan is for illustration purposes only and may not be representative of the property. Plan not to scale.

Floor area 56.2 sq. m. (605 sq. ft.) approx

Total floor area 56.2 sq. m. (605 sq. ft.) approx

This plan is for illustration purposes only and may not be representative of the property. Plan not to scale.