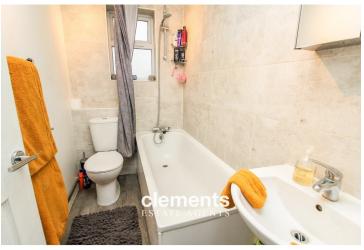

#### **BATHROOM**

Comprising a panel enclosed bath with mixer taps and shower attachment, pedestal wash hand basin, low level WC, frosted double glazed window to front, part tiled walls, heated towel rail, laminate wood flooring.