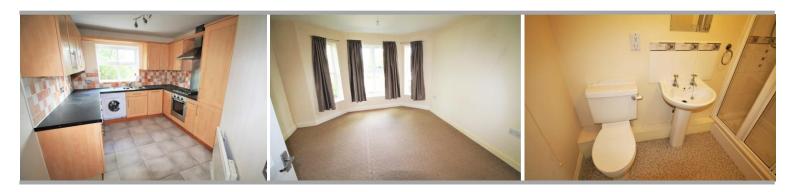

KITCHEN 9' 5" x 12' 2" (2.88m x 3.73m) Fitted with a comprehensive range of wall and floor units with tiled splashback, stainless steel sink and drainer, integrated fridge freezer, dishwasher and washing machine, double glazed window, lino floor, electric panelled radiator, electric oven and hob with stainless steel splash back and extractor hood over.

RATHROOM White three niece suite comprising of a low level WC nedestal hasin with