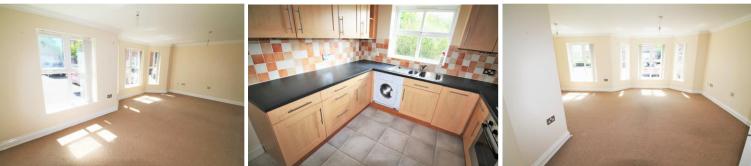

ENTRANCE HALL Electric panelled radiator, security door entry system.

LOUNGE DINER 21' 0" x 12' 2" ( $6.41m \times 3.72m$ ) Open plan room with four double glazed windows, coving to the ceiling, electric panelled radiator, television point and telephone point.

KITCHEN 9' 5" x 12' 2" (2.88m x 3.73m) Fitted with a comprehensive range of wall and floor units with tiled splashback, stainless steel sink and drainer, integrated fridge freezer, dishwasher and washing machine, double glazed window, lino floor, electric panelled radiator, electric oven and hob with stainless steel splash back and extractor hood over.