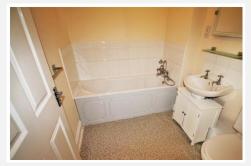

RATHROOM White three niece suite comprising of a low level WC nedestal hasin with