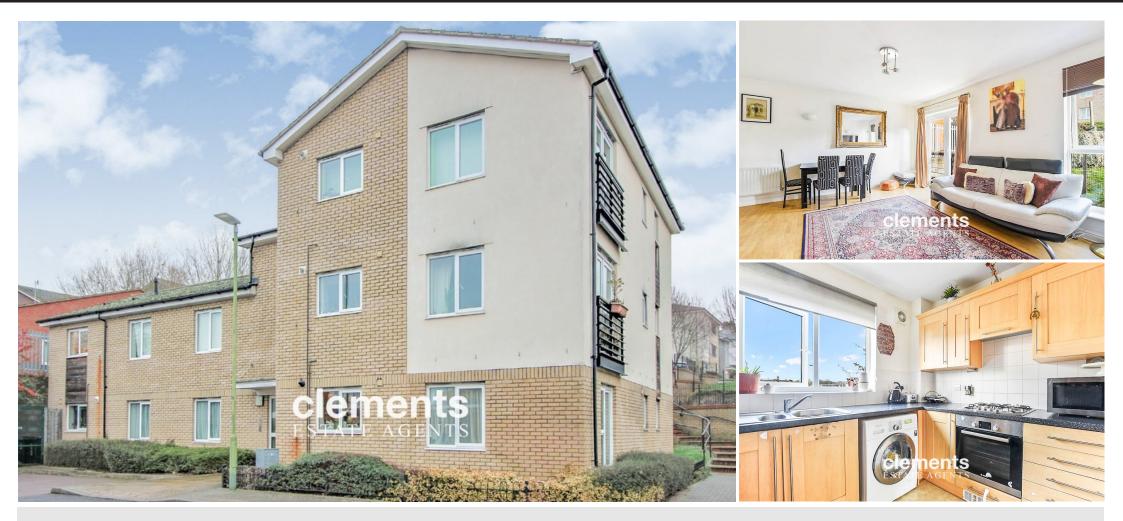

# Harkness Road, Hemel Hempstead HERTS HP2 5GX

Clements Estate Agents are pleased to bring to the market this good sized two bedroom first floor modern apartment located on this popular development set in this convenient Old Town location. The property offers spacious room sizes, good decorative order with a modern kitchen and bathroom, double glazing, gas central heating, communal parking and a popular location making viewing very much recommended!

# **Property Description**

Clements Estate Agents are pleased to bring to the market this good sized two bedroom first floor modern apartment located on this popular development set in this convenient Old Town location. The property offers spacious room sizes, good decorative order with a modern kitchen and bathroom, double glazing, gas central heating, communal parking and a popular location making viewing very much recommended!

## LOUNGE/DINER 15' 94" x 14' 41" (6.96m x 5.31m)

A spacious well decorated room with a double glazed window and French doors leading to a 'Juliet' style balcony to side, laminate wood flooring, two wall mounted radiators, TV point, door to:-

# KITCHEN 9' 76" x 7' 58" (4.67m x 3.61m)

A modern kitchen comprising a range of wall and floor mounted units with fitted work surfaces and inset stainless steel sink with drainer and mixer taps, stainless steel oven with electric hob and extractor hood over, plumbing and space for a washing machine, space for a fridge freezer, double glazed window to side, part tiled walls.