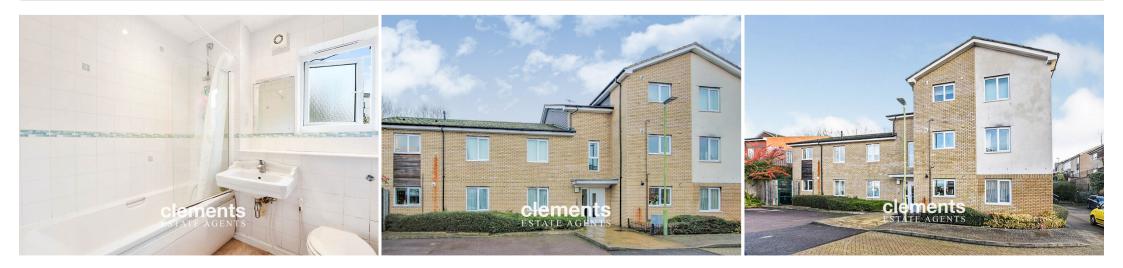

# BATHROOM

Comprising a panel enclosed bath with a wall mounted shower over and fitted shower screen, low level WC, pedestal wash hand basin, tiled walls and flooring, wall mounted radiator, inset ceiling spot lights.

# OUTSIDE

Communal parking and gardens