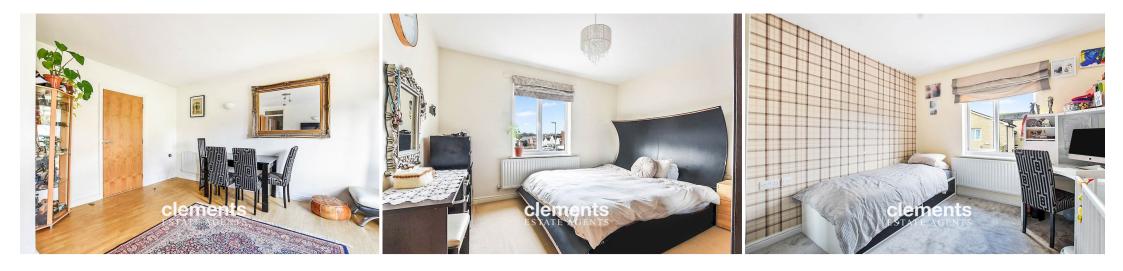

## LOUNGE/DINER 15' 94" x 14' 41" (6.96m x 5.31m)

A spacious well decorated room with a double glazed window and French doors leading to a 'Juliet' style balcony to side, laminate wood flooring, two wall mounted radiators, TV point, door to:-

#### MASTER BEDROOM 11' 85" x 11' 42" (5.51m x 4.42m)

Well decorated with a double glazed window to side, fitted carpet, wall mounted radiator.

# BEDROOM TWO 10' 43" x 11' 15" (4.14m x 3.73m)

Well decorated with a double glazed window to side, fitted carpet, wall mounted radiator.