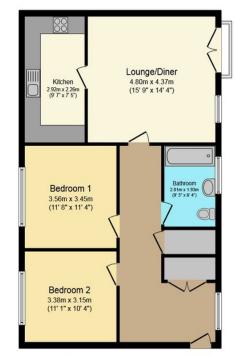

# **First Floor Plan** Floor area 80.7 sq. m. (869 sq. ft.) approx

Total floor area 80.7 sq. m. (869 sq. ft.) approx

This Floor Plan is for illustration purposes only and may not be representative of the property. The position and size of doors, windows and other features are approximate. Unauthorized reproduction prohibited. © PropertyBOX