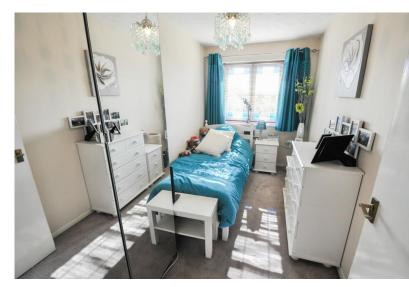

Very energy efficient - lower running costs

(92 plus) A

(81-91) B

(69-80) C

(55-68) D

(39-54) E

BEDROOM 1 12' 05" x 8' 02" (3.78m x 2.49m) The bedroom has a double fitted wardrobe with sliding mirrored doors. UPVC double glazed window to the rear with lead light effect. Electric radiator with timer and independent room thermostat. Carpet.

BEDROOM 2 11' 05" x 6' 05" (3.48m x 1.96m) The bedroom has UPVC double glazed window to the rear with lead light effect. Electric radiator with timer and independent room thermostat. Carpet. Loft Access.