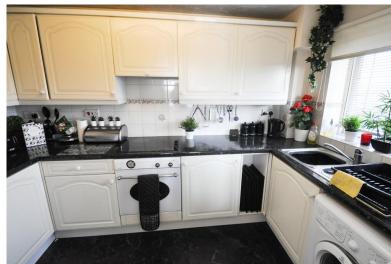

KITCHEN 10' 09" x 6' 02" (3.28m x 1.88m) The kitchen comprises a range of light wood effect eye and base level units with granite effect rolled work surface over and stainless steel sink. Electric hob and electric oven with extractor fan over. Space and plumbing for washing machine as well as a space for the fridge/freezer. Double glazed window to the side with lead light effect. Wall mounted electric heater. Vinyl flooring.