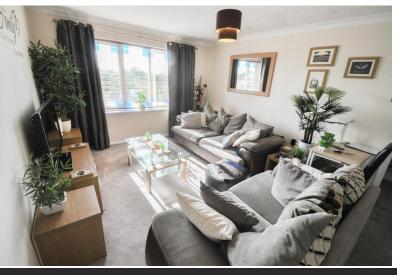

HALL Entrance into hallway with cupboard housing hot water tank. Security entry phone. Electric radiator with timer and independent room thermostat. Carpet.

LOUNGE 14' 06"  $\times$  10' 10" (4.42m  $\times$  3.3m) UPVC double glazed window to the rear with lead light effect. Electric radiator with timer and independent room thermostat. Carpet.