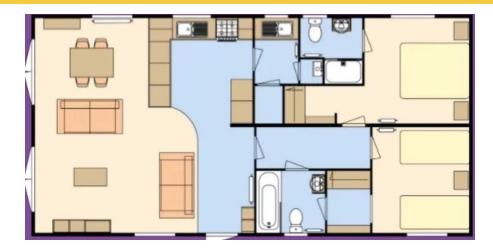

- TWO BEDROOM LODGE
- MODERN THROUGHOUT
- EN SUITE
- JACK-AND-JILL BATHROOM

## Atlas Wisteria, Selsey, Chichester, PO20 9EL

Welch Estate Agents are delighted to partner with Cove Communities and Bunn Leisure to offer a selection of fantastic holiday nomes for sale. This stunning example of an 'Atlas Wisteria' features A double bedroom with en-suite, a twin room with jack-and-jill en-suite, a large and modern kitchen/living room with all mod cons and appliances integrated. Live in luxury 10 months of the year