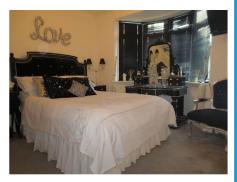

#### Bedroom 1 13'10" by 10'3" (4m 22cm x 3m 12cm)

Double glazed bay window to front aspect, Ceiling rose, store cupboard, Power points, T.V. point, radiator.