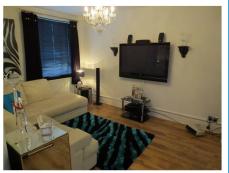

#### **Lounge** 14'4" by 10'1" (4m 37cm x 3m 7cm)

Ceiling rose, glazed window to front aspect, Laminated wood flooring, Doors to all rooms, Power points, T.V. point, 2 x radiators.

### Lounge 2