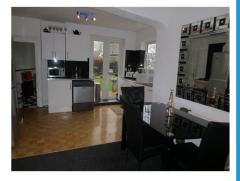

#### **Kitchen/Diner** 16'3" by 12'9" (4m 95cm x 3m 89cm)

Georgian style door to lounge, store cupboard, parquet flooring, double glazed window to side aspect, double glazed frosted door to rear access, eye level & base level units, tiled splash backs, square ended work surfaces, power points, space for gas cooker, space for fridge freezer, space for washing machine, space for dish washer, butler sink with mixer taps, spot lights, loft access with ladder, power & lighting, boarded.

#### Dining room 2

Whilst we endeavour to make our sales particulars as accurate and reliable as possible, if there is any point which is of particular importance to you, please contact the office and we will be pleased to check the information. The mention of any appliances and/or services in these details does not imply that these are in full and efficient working order or have been inspected by ourselves. Please be advised that some of the particulars may be awaiting vendor approval. Please contact us should you have any queries and we will try our utmost to assist.