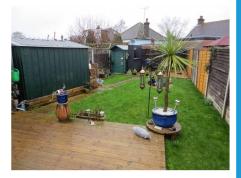

#### Rear garden

Approx 60ft, Commencing with a large decking area with a further decking area to the rear, Out side light, Out side tap, Mainly laid to lawn, Side access. 2 Sheds.

Whilst we endeavour to make our sales particulars as accurate and reliable as possible, if there is any point which is of particular importance to you, please contact the office and we will be pleased to check the information. The mention of any appliances and/or services in these details does not imply that these are in full and efficient working order or have been inspected by ourselves. Please be advised that some of the particulars may be awaiting vendor approval. Please contact us should you have any queries and we will try our utmost to assist.