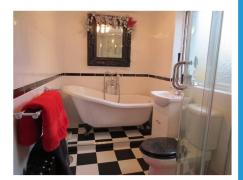

#### **Luxury Bathroom** 9'4" by 5'2" (2m 84cm x 1m 57cm)

Double glazed frosted window to side aspect, Victoria style radiator, Fully tiled, Claw feet bath, Mixer Taps & shower attachment, 4 piece white suite, Lower level flush toilet, hand wash basin, mixer taps, In vanity unit, fan,Shower cubicle with Glass sliding doors and Wall mounted electric shower,