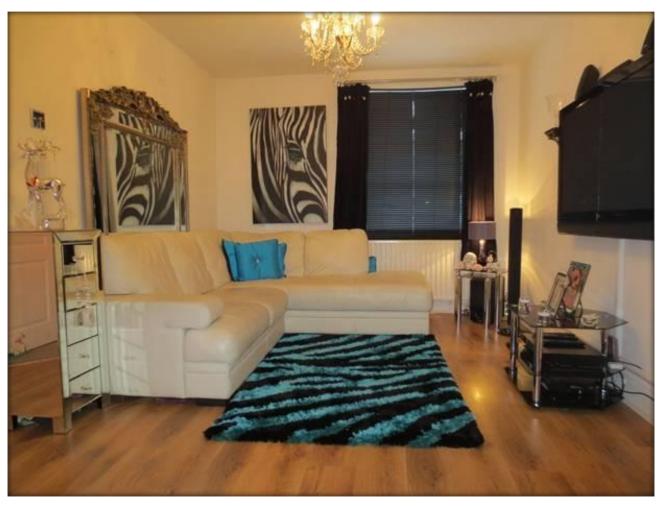

#### **Lounge** 14'4" by 10'1" (4m 37cm x 3m 7cm)

Ceiling rose, glazed window to front aspect, Laminated wood flooring, Doors to all rooms, Power points, T.V. point, 2 x radiators.

### Lounge 2