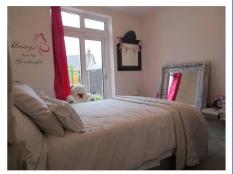

#### Bedroom 2 11'2" by 10'4" (3m 40cm x 3m 15cm)

Double glazed Door and window to rear aspect, , radiator, T.V. point, Power points.