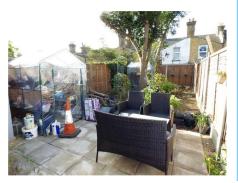

### **Rear garden**

Approx 35ft West facing, paved patio area, outside tap, mature shrub boarders.

Whilst we endeavour to make our sales particulars as accurate and reliable as possible, if there is any point which is of particular importance to you, please contact the office and we will be pleased to check the information. The mention of any appliances and/or services in these details does not imply that these are in full and efficient working order or have been inspected by ourselves. Please be advised that some of the particulars may be awaiting vendor approval. Please contact us should you have any queries and we will try our utmost to assist.