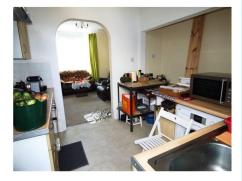

## **New Kitchen** 10'0" by 8'0" (3m 5cm x 2m 44cm)

Eye level and base level units, roll top work surfaces, built in 4 ring Stainless steel hob, under over and over extractor fan, tiled splash back, power points, stainless steel single drainer and sink with mixer taps, double glazed window and hardwood door with frosted glass insets to the rear aspect, arch to inner hallway with the original coving to: