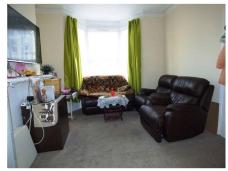

#### **Lounge** 12'0" by 10'0" (3m 66cm x 3m 5cm)

Double glazed bay window to the front aspect, radiator, original coving and ceiling rose, feature fire place with wood surround, power points and tv point, arch to kitchen.