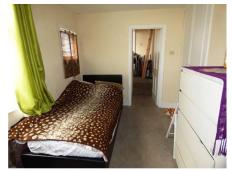

#### **Bedroom** 12'0" by 8'0" (3m 66cm x 2m 44cm)

Double glazed window and frosted window to the side aspect, spot lights, radiator, power points, fitted storage cupboard.