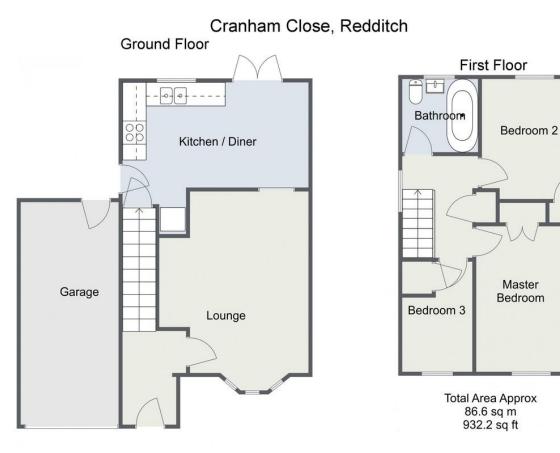

## Room Dimensions:

Garage: 18' 6" x 8' 2" (5.66m x 2.49m) Lounge: 12' 5" x 15' 1" (3.81m x 4.62m) max Kitchen/Diner: 15' 6" x 12' 8" (4.73m x 3.87m) max Stairs To First Floor Landing Master Bedroom: 12' 1" x 9' 5" (3.70m x 2.89m) Bedroom Two: 8' 9" x 10' 0" (2.68m x 3.05m) Bedroom Three: 9' 2" x 5' 10" (2.80m x 1.78m) max Bathroom: 6' 3" x 6' 1" (1.93m x 1.86m)

For illustrative purposes only. Decorative finishes, fixtures & fittings do not represent the current state of the property. Measurements are approximate & not to scale. Floor Plans made using RoomSketcher.