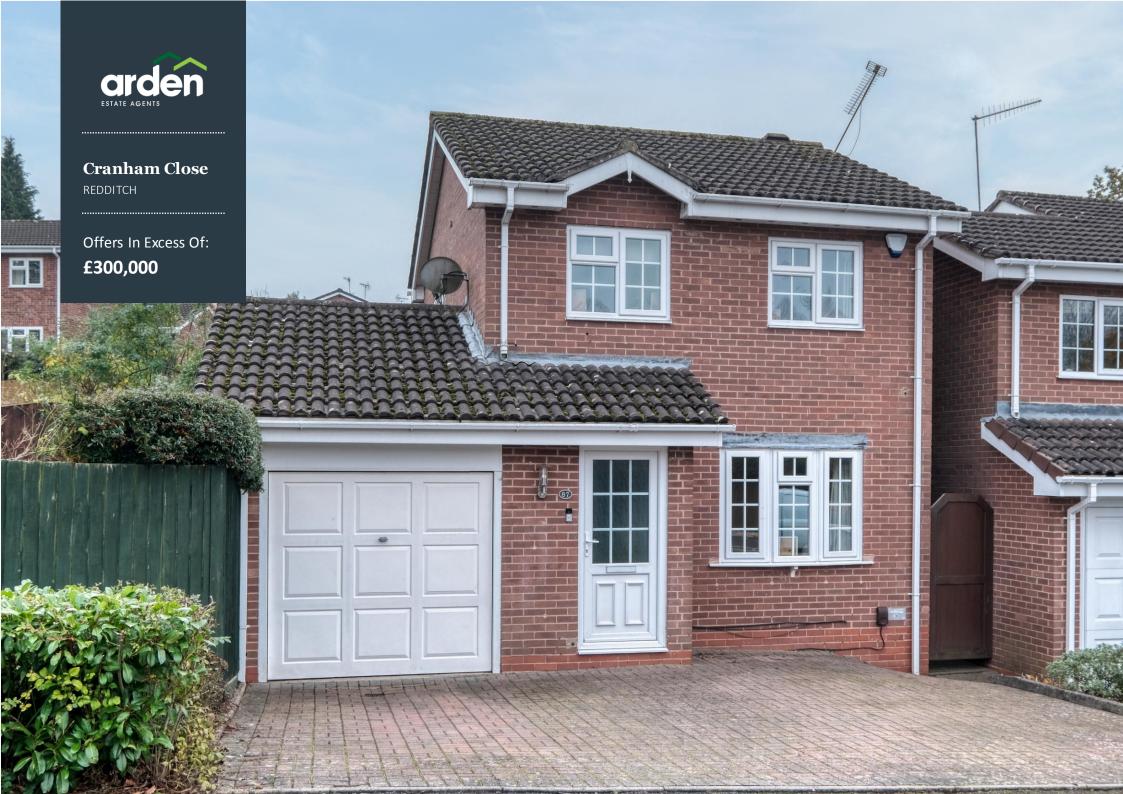

Summary: A beautifully presented three bedroom detached property in excellent decorative order and offered with a modern kitchen/diner, spacious lounge, garage and off road parking landscaped rear garden and situated in the popular location of Headless Cross, Redditch.

Description: This property has been wonderfully maintained throughout. The accommodation briefly comprises:- An enclosed entrance hall, spacious lounge with a feature fireplace and front aspect bay window, a modern kitchen/diner with a range of fitted units, integrated appliances, space for a table and chairs, patio doors to the rear garden and a separate side door with external access to the garage. A rising staircase leads to the first floor and continues in style and décor with a spacious master bedroom benefiting from built in wardrobes, a second well proportioned bedroom with built in storage and a third bedroom of single use also benefiting from built in storage. The family bathroom has a bath with shower over, basin and WC.

Outside: The front aspect of property is approached by generous off road parking, access to the garage and to the main residence via a canopied porch. The rear garden has been landscaped to provide a paved patio for dining or entertaining, a neatly maintained lawn and steps up to an additional large decked patio with a pergola seating area.