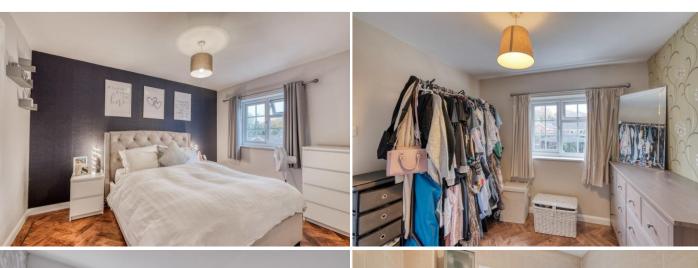

Description: This property has been wonderfully maintained throughout. The accommodation briefly comprises:- An enclosed entrance hall, spacious lounge with a feature fireplace and front aspect bay window, a modern kitchen/diner with a range of fitted units, integrated appliances, space for a table and chairs, patio doors to the rear garden and a separate side door with external access to the garage. A rising staircase leads to the first floor and continues in style and décor with a spacious master bedroom benefiting from built in wardrobes, a second well proportioned bedroom with built in storage and a third bedroom of single use also benefiting from built in storage. The family bathroom has a bath with shower over, basin and WC.