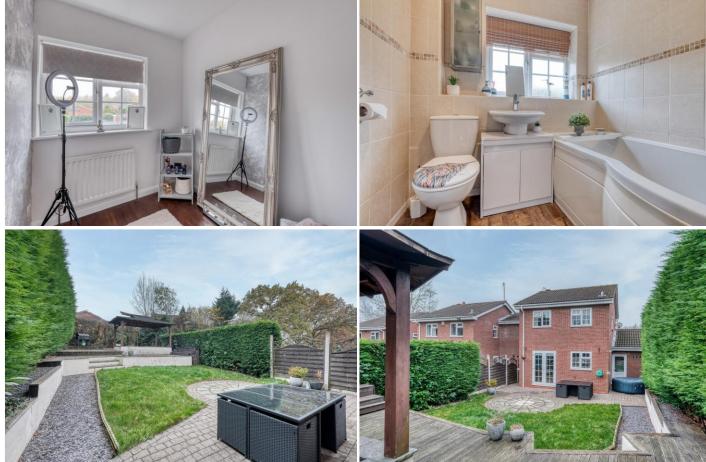

Description: This property has been wonderfully maintained throughout. The accommodation briefly comprises:- An enclosed entrance hall, spacious lounge with a feature fireplace and front aspect bay window, a modern kitchen/diner with a range of fitted units, integrated appliances, space for a table and chairs, patio doors to the rear garden and a separate side door with external access to the garage. A rising staircase leads to the first floor and continues in style and décor with a spacious master bedroom benefiting from built in wardrobes, a second well proportioned bedroom with built in storage and a third bedroom of single use also benefiting from built in storage. The family bathroom has a bath with shower over, basin and WC.

Outside: The front aspect of property is approached by generous off road parking, access to the garage and to the main residence via a canopied porch. The rear garden has been landscaped to provide a paved patio for dining or entertaining, a neatly maintained lawn and steps up to an additional large decked patio with a pergola seating area.