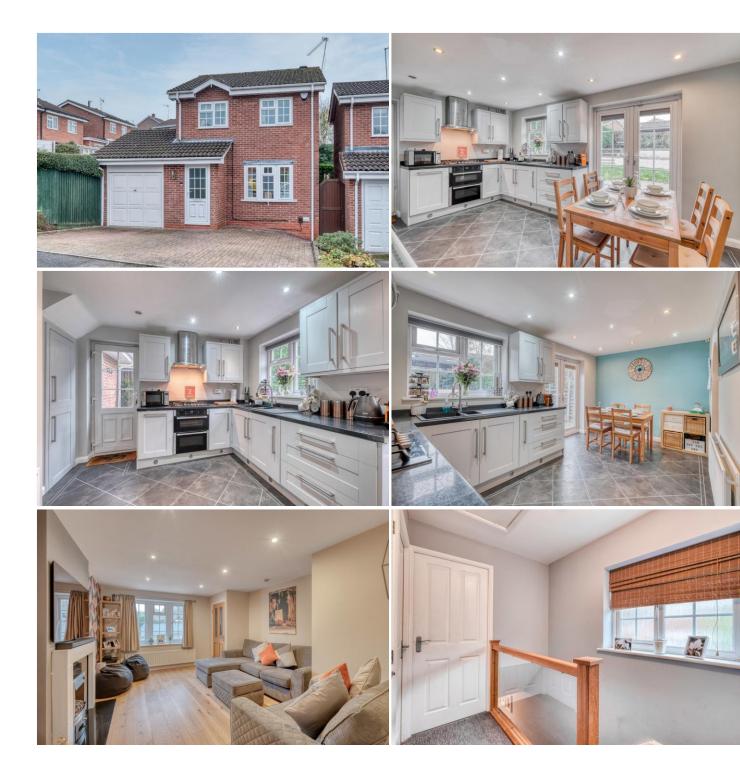

Description: This property has been wonderfully maintained throughout. The accommodation briefly comprises:- An enclosed entrance hall, spacious lounge with a feature fireplace and front aspect bay window, a modern kitchen/diner with a range of fitted units, integrated appliances, space for a table and chairs, patio doors to the rear garden and a separate side door with external access to the garage. A rising staircase leads to the first floor and continues in style and décor with a spacious master bedroom benefiting from built in wardrobes, a second well proportioned bedroom with built in storage and a third bedroom of single use also benefiting from built in storage. The family bathroom has a bath with shower over, basin and WC.