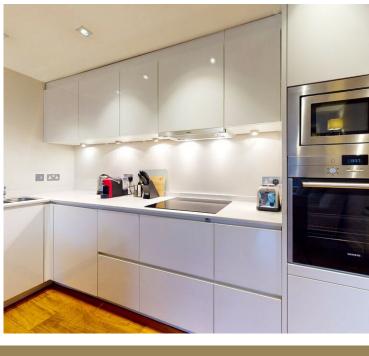

- Short lets available (3-months and over)
- Air conditioning a rare feature in London
- Open plan kitchen with dishwasher
- Weekly house cleaning and change of linen and towels
- Washer/Dryer

It is well furnished with all the home comforts and feature high quality interiors, beautiful wooden floorings, highspec kitchens, modern tiled bathrooms, relaxing bedrooms and everything else you could need. Apartment features a fully equipped kitchen with an oven, hob, microwave, coffee machine, dishwasher and