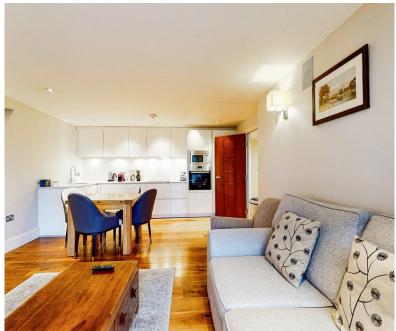

## London, Marylebone, WC1H 9RA

Luxury Serviced 2 Bedroom Apartment to Rent in Bloomsbury in London. Virtual Walk-Through available. Virtual Walk-Through available.

Available now, covering 729 sq. ft. in living space, and situated on the 6th floor, this modern property is currently furnished and comes with big windows, high ceilings, and ample storage. The property also benefits from spacious rooms, wooden floors, plenty of natural light throughout, and a balcony. Further features and amenities include:

- Short lets available (3-months and over)
- Air conditioning a rare feature in London
- Open plan kitchen with dishwasher
- Weekly house cleaning and change of linen and towels
- Washer/Dryer

It is well furnished with all the home comforts and feature high quality interiors, beautiful wooden floorings, highspec kitchens, modern tiled bathrooms, relaxing bedrooms and everything else you could need. Apartment features a fully equipped kitchen with an oven, hob, microwave, coffee machine, dishwasher and