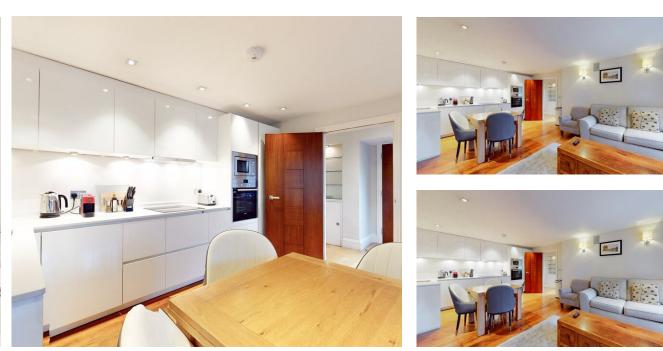

## London, Marylebone, WC1H 9RA

Luxury Serviced 2 Bedroom Apartment to Rent in Bloomsbury in London. Virtual Walk-Through available. Virtual Walk-Through available.

Available now, covering 729 sq. ft. in living space, and situated on the 6th floor, this modern property is currently furnished and comes with big windows, high ceilings, and ample storage. The property also benefits from spacious rooms, wooden floors, plenty of natural light throughout, and a balcony. Further features and amenities include:

- Short lets available (3-months and over)
- Air conditioning a rare feature in London
- Open plan kitchen with dishwasher
- Weekly house cleaning and change of linen and towels
- Washer/Dryer

It is well furnished with all the home comforts and feature high quality interiors, beautiful wooden floorings, highspec kitchens, modern tiled bathrooms, relaxing bedrooms and everything else you could need. Apartment features a fully equipped kitchen with an oven, hob, microwave, coffee machine, dishwasher and