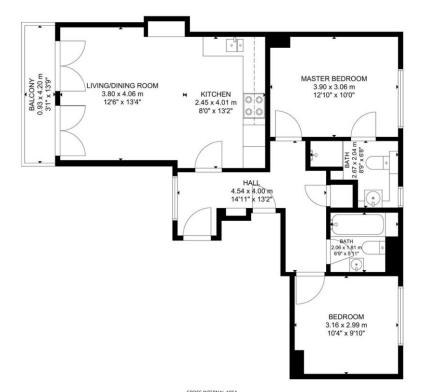

GROSS INTERNAL AREA TOTAL: 68 m³/729 sq ft SIXITH FLOOR: 68 m³/729 sq ft EXCLUDED AREA: BALCOMY: 4 m³/42 sq ft SIZE AND DIMENSIONS ARE APPROXIMATE, ACTUAL MAY VARY.

SIXTH FLOOR