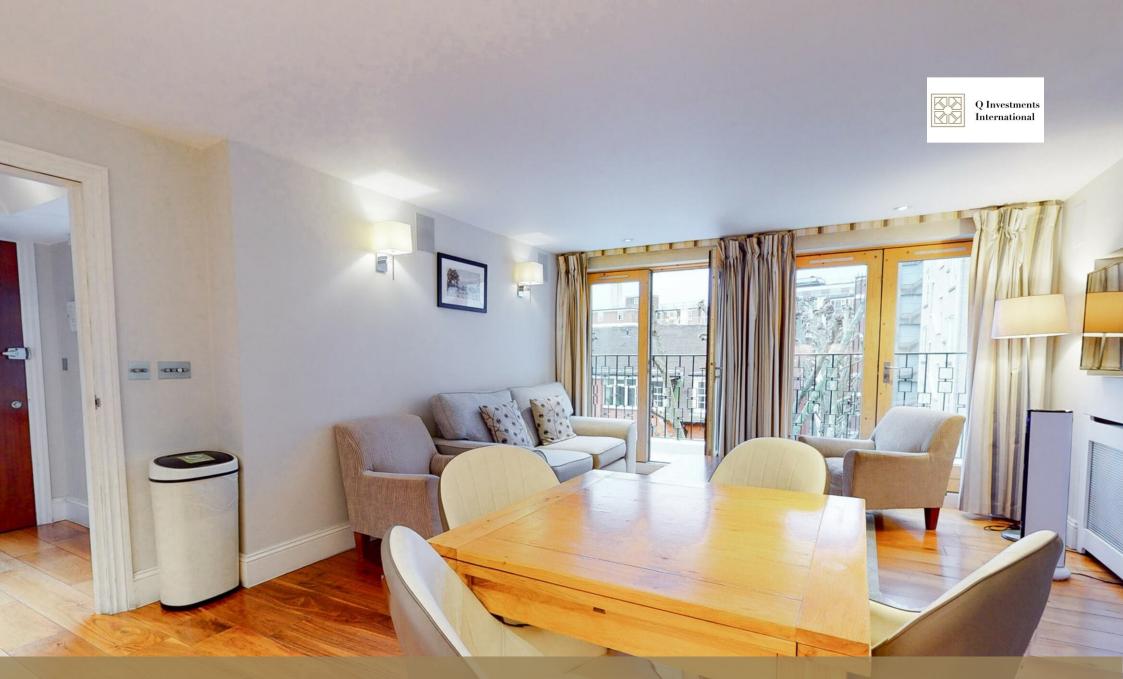

## London, Marylebone, WC1H 9RA

Luxury Serviced 2 Bedroom Apartment to Rent in Bloomsbury in London. Virtual Walk-Through available. Virtual Walk-Through available.

Available now, covering 729 sq. ft. in living space, and situated on the 6th floor, this modern property is currently furnished and comes with big windows, high ceilings, and ample storage. The property also benefits from spacious rooms, wooden floors, plenty of natural light throughout, and a balcony. Further features and amenities include:

- Short lets available (3-months and over)
- Air conditioning a rare feature in London
- Open plan kitchen with dishwasher
- Weekly house cleaning and change of linen and towels
- Washer/Dryer

It is well furnished with all the home comforts and feature high quality interiors, beautiful wooden floorings, highspec kitchens, modern tiled bathrooms, relaxing bedrooms and everything else you could need. Apartment features a fully equipped kitchen with an oven, hob, microwave, coffee machine, dishwasher and