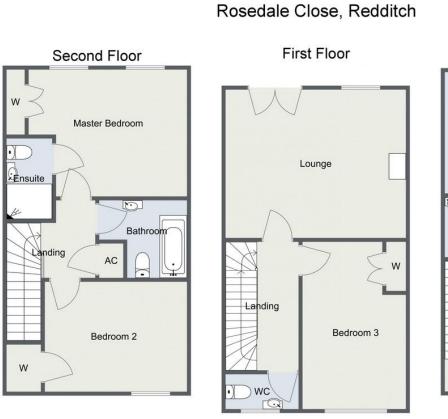

Features.

Room Dimensions:

Hall

Downstairs WC

Kitchen/Diner: 15' 3" x 10' 1" (4.65 m x 3.08m)

Garage: 15'10" x 8'4" (4.85m x 2.55m)

Stairs To First Floor Landing

Lounge: 15'3" x 12'5" (4.65m x 3.80m)

Bedroom Three: 13' 11" x 8' 8" (4.25m x 2.65m)

WC

**Room Dimensions.** 

Stairs To Second Floor Landing

Master Bedroom: 15' 3" x 10' 7" (4.65m x 3.23m) max

En Suite: 6'8" x 4'0" (2.05m x 1.22m)

Bedroom Two: 11'11" x 9'4" (3.65 m x 2.85m)

Bathroom: 7' 2" x 6' 4" (2.20m x 1.95m) max

Please read the following: These particulars are for general guidance only and are based on information supplied and approved by the seller. Complete accuracy cannot be guaranteed and may be subject to errors and/or omissions. They do not constitute a contract or part of a contract in any way. We are not surveyors or conveyancing experts therefore we cannot and do not comment on the condition, issues relating to title or other legal issues that may affect this property. Interested parties should employ their own professionals to make enquiries before carrying out any transactional decisions. Photographs are provided for illustrative purposes only and the items shown in these are not necessarily included in the sale, unless specifically stated. The mention of any fixtures, fittings and/or appliances does not imply that they are in full efficient working order and they have not been tested. All dimensions are approximate. We are not liable for any loss arising from the use of these details.

For illustrative purposes only. Decorative finishes, fixtures & fittings do not represent the current state of the property. Measurements are approximate & not to scale. Floor Plans made using RoomSketcher.

Ground Floor

Total Area Approx: 112.7 sq metres (1213 sq ft)