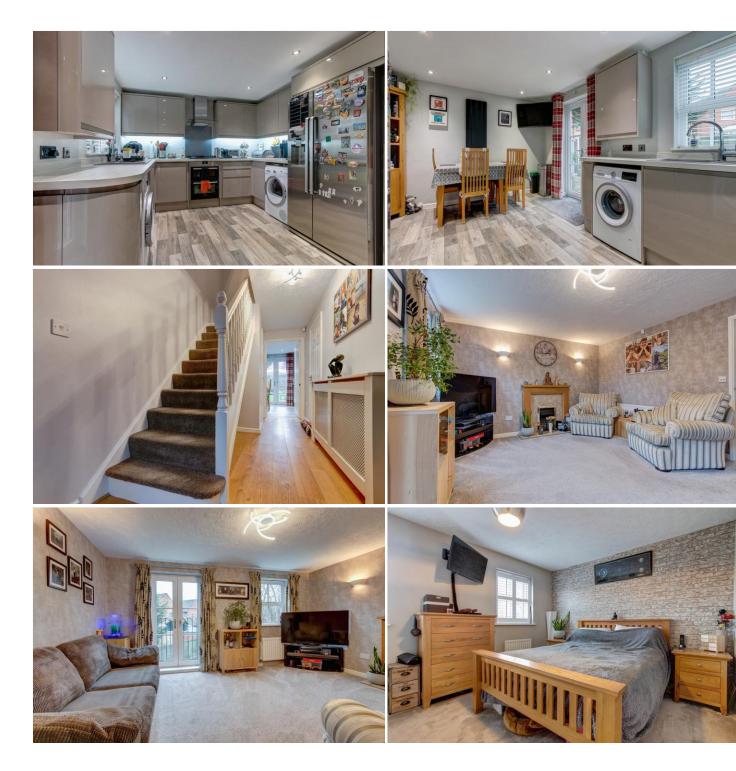

Description: This property has been very well maintained throughout with the accommodation briefly comprising: - An inviting entrance hall with integral garage access and guest cloakroom. The kitchen/diner is of a modern design with a range of fitted units, space for free standing appliances, room for a table and chairs and access to the rear garden. A rising staircase leads to the first floor and offers a good sized lounge with feature fireplace, bedroom three with built in wardrobes and an additional guest cloakroom. A further rising staircase leads to the second floor and offers the master bedroom with en-suite shower room and built in wardrobes, bedroom two and the family bathroom with bath and shower over, basin and WC.

Outside: The front aspect of the property is approached by tarmac laid off road parking, access to the garage and to the main residence via a canopied porch. The rear garden offers a delightful space to dine or entertain friends and family with a neatly maintained lawn, paved patio, feature flower beds and side gate access.