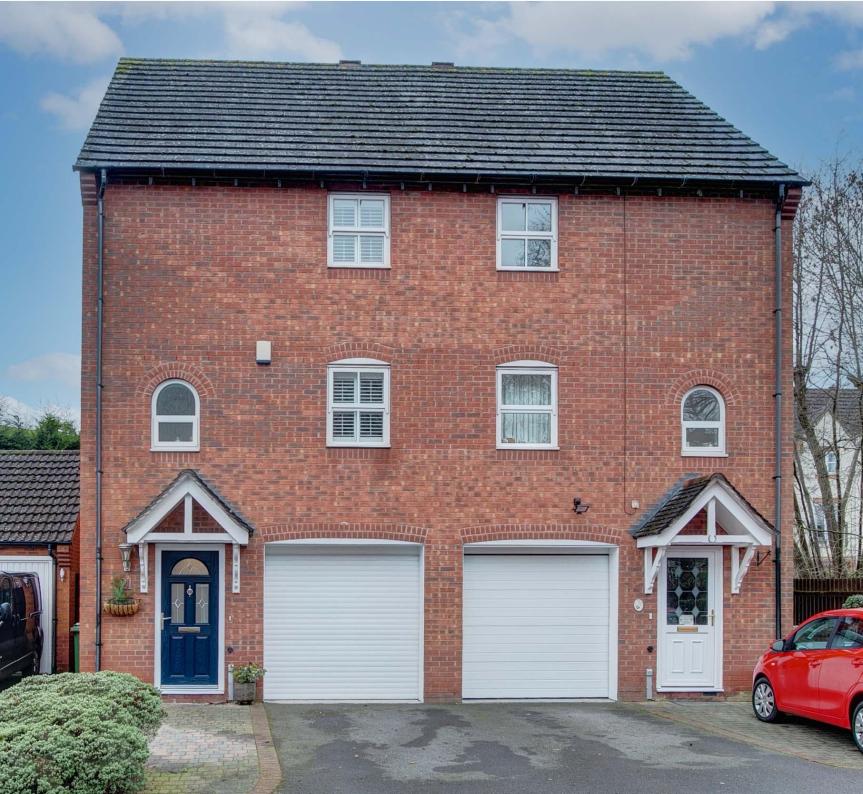

Rosedale Close

Offers In Excess Of: £250,000

11

## Three Bedroom Semi Detached Town House

- THREE DOUBLE BEDROOMS
- EN-SUITE TO MASTER BEDROOM
- PRINCIPLE BATHROOM
- FIRST FLOOR LOUNGE
- GROUND FLOOR MODERN KITCHEN/DINER

.....

- TWO GUEST CLOAKROOMS
- INTEGRAL G ARAGE
- OFF ROAD PARKING
- POPULAR LOCATION

Summary: A beautifully presented three double bedroom town house offered with an en-suite to the master bedroom, principle bathroom and two guest cloakrooms, a modern kitchen/diner and integral garage with off road parking. Situated in the popular location of Brockhill, Redditch.

Outside: The front aspect of the property is approached by tarmac laid off road parking, access to the garage and to the main residence via a canopied porch. The rear garden offers a delightful space to dine or entertain friends and family with a neatly maintained lawn, paved patio, feature flower beds and side gate access.