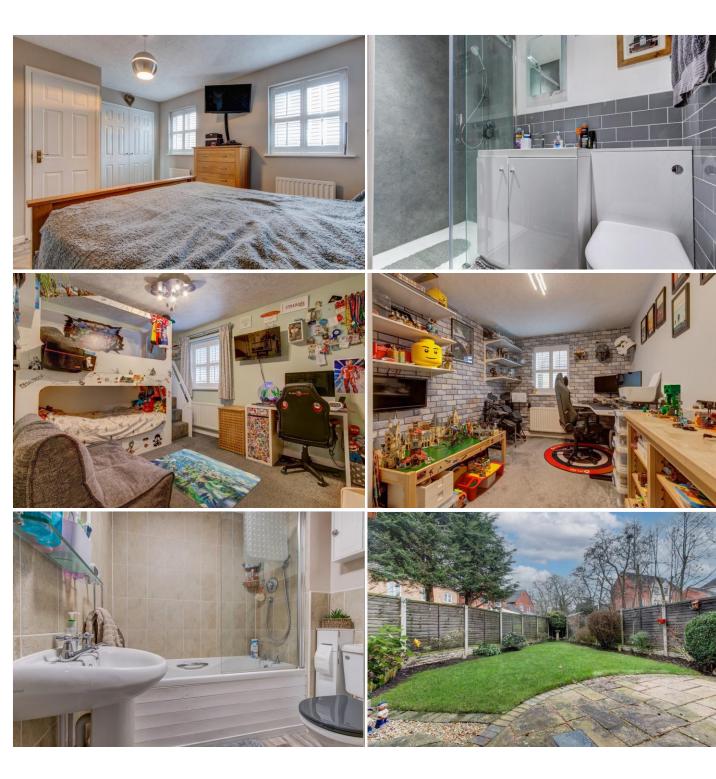

Description: This property has been very well maintained throughout with the accommodation briefly comprising: - An inviting entrance hall with integral garage access and guest cloakroom. The kitchen/diner is of a modern design with a range of fitted units, space for free standing appliances, room for a table and chairs and access to the rear garden. A rising staircase leads to the first floor and offers a good sized lounge with feature fireplace, bedroom three with built in wardrobes and an additional guest cloakroom. A further rising staircase leads to the second floor and offers the master bedroom with en-suite shower room and built in wardrobes, bedroom two and the family bathroom with bath and shower over, basin and WC.