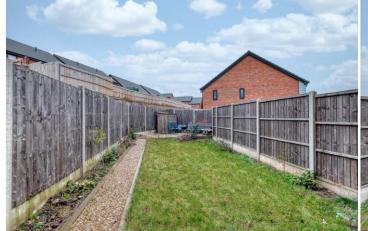

Outside, the property enjoys a rear garden with a paved patio, lawn with planted bed to fenced boundaries and a gravelled path to a further sitting area with a garden shed.

The property is situated in Green Lane in Kings Norton, which offers excellent access to transport links to include a number of bus routes, Kings Norton Train Station, and is also conveniently situated for access to motorway links to M42, Cotteridge nearby offers a range of shopping facilities and amenities. Popular local schools include Kings Norton Girls' and Boys' Secondary Schools. In addition, the property is within walking distance to Kings Norton Train Station, which is a popular route to Birmingham New Street, via Bournville, Selly Oak, Birmingham University and New Street or Longbridge, Barnt Green, Alvechurch, Redditch or Bromsgrove.