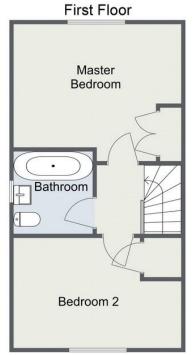

The accommodation, in brief, features:- Block Paved Driveway providing Off Road Parking; Hall; Lounge; Modern Kitchen/Diner with French Doors to Rear Garden and Integrated Fridge/Freezer, Oven, Gas Hob and Extractor; Downstairs WC; Stairs to First Floor Landing; Master Bedroom with Built-In Wardrobe; Double Bedroom Two; and Well-Appointed Family Bathroom with Shower over Bath.

Bedroom Two: 8'8" x 13'3" (2.66m x 4.05m) max

Bathroom: 5'11" x 6'6" (1.82m x 1.99m)

## Green Lane, Kings Norton

Total Area Approx 64.1 sq m 690.0 sq ft

For illustrative purposes only. Decorative finishes, fixtures & fittings do not represent the current state of the property. Measurements are approximate & not to scale. Floor Plans made using RoomSketcher.