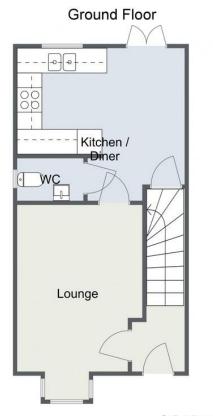

The accommodation, in brief, features:- Block Paved Driveway providing Off Road Parking; Hall; Lounge; Modern Kitchen/Diner with French Doors to Rear Garden and Integrated Fridge/Freezer, Oven, Gas Hob and Extractor; Downstairs WC; Stairs to First Floor Landing; Master Bedroom with Built-In Wardrobe; Double Bedroom Two; and Well-Appointed Family Bathroom with Shower over Bath.

## Room Dimensions:

Hall

Lounge: 15'5" x 9'11" (4.70m x 3.04m) max

Kitchen/Diner: 12'0" x 13'3" (3.68m x 4.05m) max

WC 3' 4" x 5' 2" (1.03m x 1.60m)

Stairs To First Floor Landing

Master Bedroom: 13'4" x 10'10" (4.07 m x 3.31m) max

## Green Lane, Kings Norton

Total Area Approx 64.1 sq m 690.0 sq ft

For illustrative purposes only. Decorative finishes, fixtures & fittings do not represent the current state of the property. Measurements are approximate & not to scale. Floor Plans made using RoomSketcher.