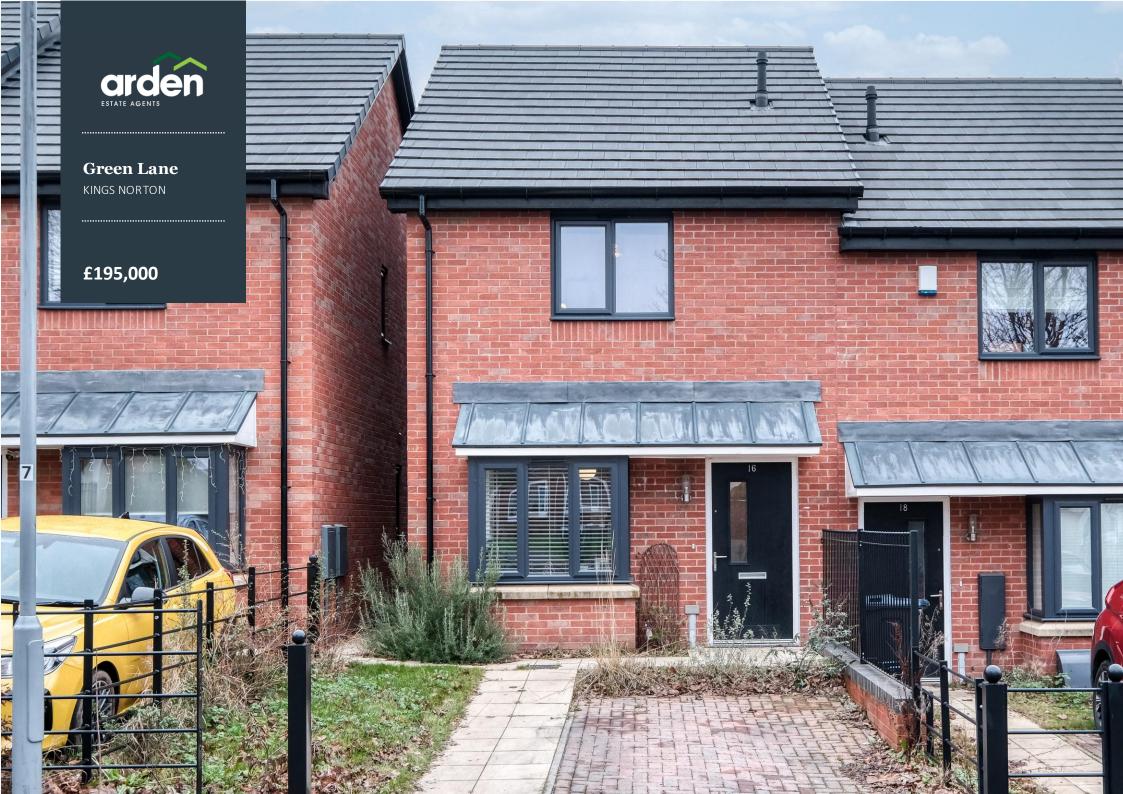

## Two Bedroom Semi-Detached House

- TWO DOUBLE B EDR OOMS
- MODERN KITCHEN/DIN ER
- LOUNGE
- WELL-APPOINTED FAMILY BATHROOM AND DOWNSTAIRS WC
- LANDCAPED REAR GAR DEN
- BLOCK PAVED DRIVEWAY
- 7+ YEARS NHBC WARRANTY REMAINING

.....

A modern and beautifully presented two double bedroom semidetached house, offered with 7+years NHBC warranty remaining, a modern kitchen/diner, well-appointed bathroom, rear garden and off road parking, situated in Kings Norton, Birmingham.

Outside, the property enjoys a rear garden with a paved patio, lawn with planted bed to fenced boundaries and a gravelled path to a further sitting area with a garden shed.

The property is situated in Green Lane in Kings Norton, which offers excellent access to transport links to include a number of bus routes, Kings Norton Train Station, and is also conveniently situated for access to motorway links to M42, Cotteridge nearby offers a range of shopping facilities and amenities. Popular local schools include Kings Norton Girls' and Boys' Secondary Schools. In addition, the property is within walking distance to Kings Norton Train Station, which is a popular route to Birmingham New Street, via Bournville, Selly Oak, Birmingham University and New Street or Longbridge, Barnt Green, Alvechurch, Redditch or Bromsgrove.