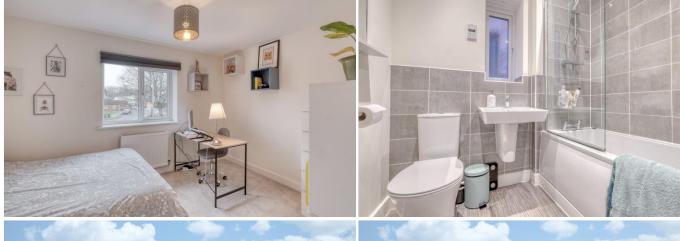

The accommodation, in brief, features:- Block Paved Driveway providing Off Road Parking; Hall; Lounge; Modern Kitchen/Diner with French Doors to Rear Garden and Integrated Fridge/Freezer, Oven, Gas Hob and Extractor; Downstairs WC; Stairs to First Floor Landing; Master Bedroom with Built-In Wardrobe; Double Bedroom Two; and Well-Appointed Family Bathroom with Shower over Bath.

Bedroom Two: 8'8" x 13'3" (2.66m x 4.05m) max

Bathroom: 5'11" x 6'6" (1.82m x 1.99m)