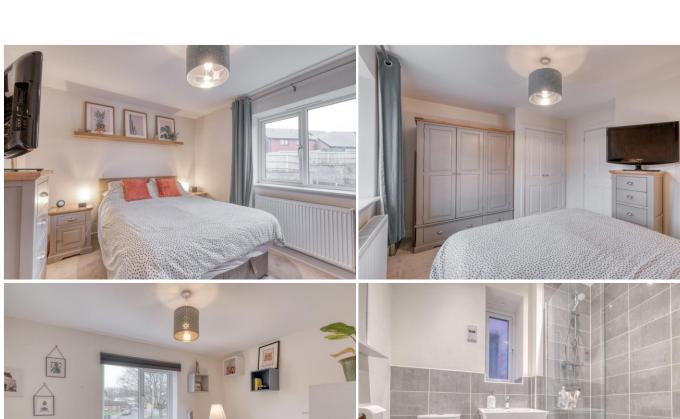

The accommodation, in brief, features:- Block Paved Driveway providing Off Road Parking; Hall; Lounge; Modern Kitchen/Diner with French Doors to Rear Garden and Integrated Fridge/Freezer, Oven, Gas Hob and Extractor; Downstairs WC; Stairs to First Floor Landing; Master Bedroom with Built-In Wardrobe; Double Bedroom Two; and Well-Appointed Family Bathroom with Shower over Bath.

## Room Dimensions:

Hall

Lounge: 15'5" x 9'11" (4.70m x 3.04m) max

Kitchen/Diner: 12'0" x 13'3" (3.68m x 4.05m) max

WC 3' 4" x 5' 2" (1.03m x 1.60m)

Stairs To First Floor Landing

Master Bedroom: 13'4" x 10'10" (4.07 m x 3.31m) max

Bedroom Two: 8'8" x 13'3" (2.66m x 4.05m) max

Bathroom: 5'11" x 6'6" (1.82m x 1.99m)