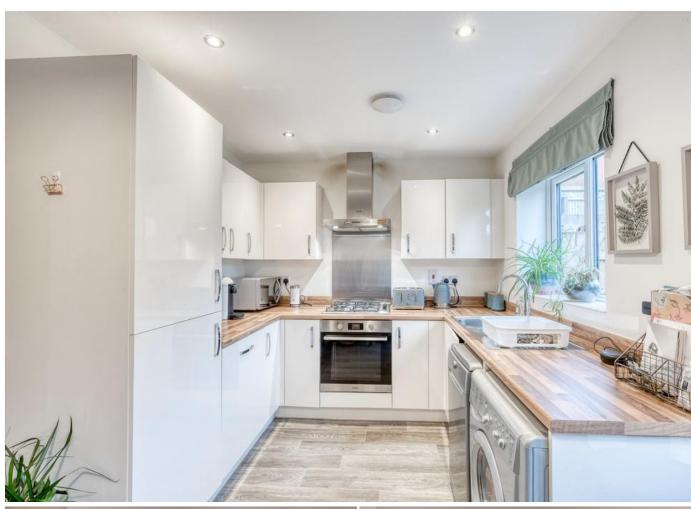

The accommodation, in brief, features:- Block Paved Driveway providing Off Road Parking; Hall; Lounge; Modern Kitchen/Diner with French Doors to Rear Garden and Integrated Fridge/Freezer, Oven, Gas Hob and Extractor; Downstairs WC; Stairs to First Floor Landing; Master Bedroom with Built-In Wardrobe; Double Bedroom Two; and Well-Appointed Family Bathroom with Shower over Bath.