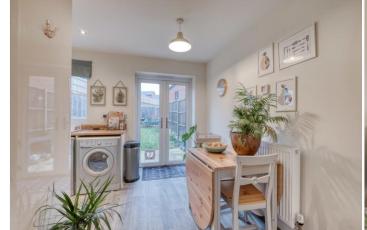

The accommodation, in brief, features:- Block Paved Driveway providing Off Road Parking; Hall; Lounge; Modern Kitchen/Diner with French Doors to Rear Garden and Integrated Fridge/Freezer, Oven, Gas Hob and Extractor; Downstairs WC; Stairs to First Floor Landing; Master Bedroom with Built-In Wardrobe; Double Bedroom Two; and Well-Appointed Family Bathroom with Shower over Bath.