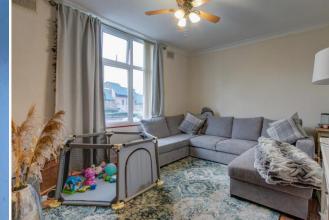

Description: The property its self is offered with a spacious versatile business space with its own kitchen area, toilet facilities and access to the outside courtyard. Above the shop the purchase includes a two double bedroom duplex apartment with one reception room, kitchen and modern shower room bathroom.

Bedroom Two: 14'1" x 11'3" (4.30m x 3.45m)