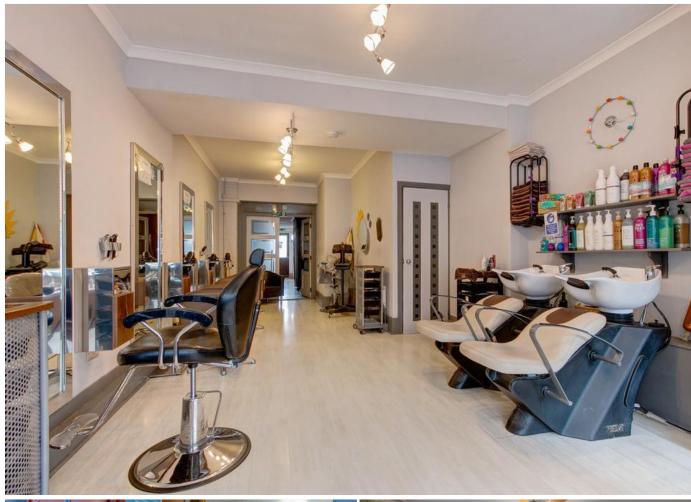

Description: The property its self is offered with a spacious versatile business space with its own kitchen area, toilet facilities and access to the outside courtyard. Above the shop the purchase includes a two double bedroom duplex apartment with one reception room, kitchen and modern shower room bathroom.

Shop 31'7" x 12'3" (9.65m x 3.75m)

Flat:

Lounge: 14'1" x 11'3" (4.30m x 3.45m)

Kitchen: 15'8" x 5'7" (4.78m x 1.72m)

Bathroom: 9' 3" x 8' 0" (2.82 m x 2.45 m) max

Master Bedroom: 14' 1" x 11' 5" (4.30m x 3.48m)