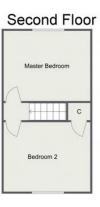

Shop 31'7" x 12'3" (9.65m x 3.75m)

Flat:

Lounge: 14'1" x 11'3" (4.30m x 3.45m)

Kitchen: 15'8" x 5'7" (4.78m x 1.72m)

Bathroom: 9' 3" x 8' 0" (2.82 m x 2.45 m) max

Master Bedroom: 14' 1" x 11' 5" (4.30m x 3.48m)

Bedroom Two: 14'1" x 11'3" (4.30m x 3.45m)