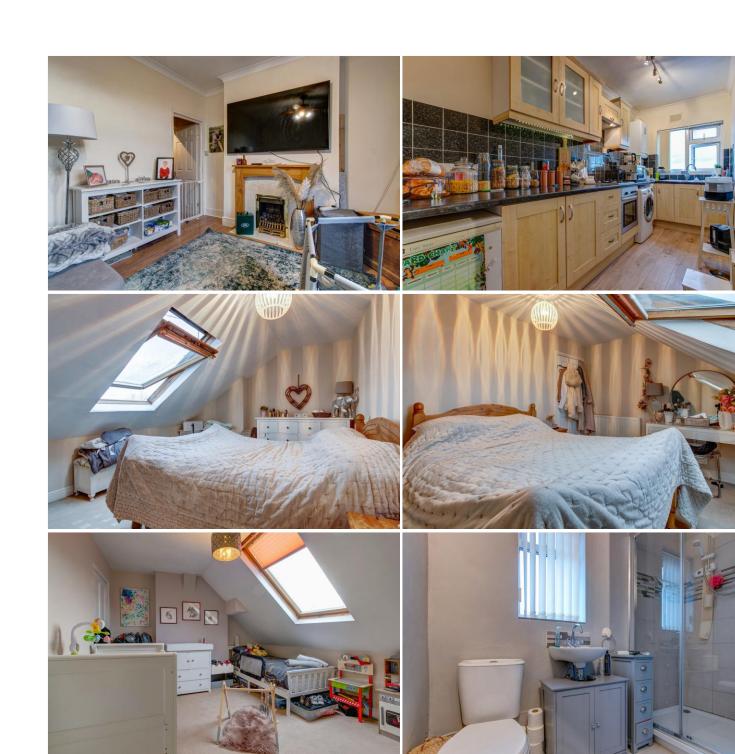

Description: The property its self is offered with a spacious versatile business space with its own kitchen area, toilet facilities and access to the outside courtyard. Above the shop the purchase includes a two double bedroom duplex apartment with one reception room, kitchen and modern shower room bathroom.

Shop 31'7" x 12'3" (9.65m x 3.75m)

Flat:

Lounge: 14'1" x 11'3" (4.30m x 3.45m)

Kitchen: 15'8" x 5'7" (4.78m x 1.72m)

Bathroom: 9' 3" x 8' 0" (2.82 m x 2.45 m) max

Master Bedroom: 14' 1" x 11' 5" (4.30m x 3.48m)

Bedroom Two: 14'1" x 11'3" (4.30m x 3.45m)