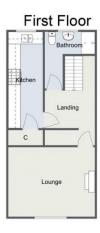

Shop 31'7" x 12'3" (9.65m x 3.75m)

Flat:

Lounge: 14'1" x 11'3" (4.30m x 3.45m)

Kitchen: 15'8" x 5'7" (4.78m x 1.72m)

Bathroom: 9' 3" x 8' 0" (2.82 m x 2.45 m) max

Master Bedroom: 14' 1" x 11' 5" (4.30m x 3.48m)