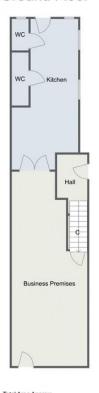

## **Ground Floor**

Total Area Approx: 135.4 sq metres (1458 sq ft)

For illustrative purposes only. Decorative finishes, fixtures & fittings do not represent the current state of the property. Measurements are approximate & not to scale. Floor Plans made using RoomSketcher.