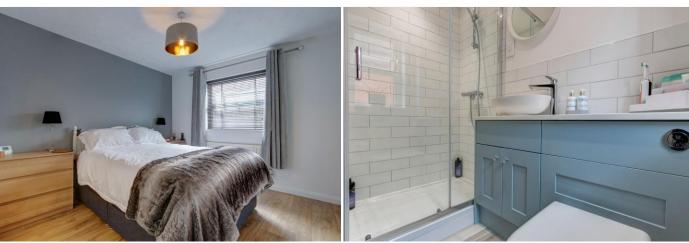

The accommodation, in brief, features:- Driveway providing Off Road Parking and Access to Garage; Hall; Downstairs WC; Lounge with Feature Fireplace; Kitchen/Diner with Integrated Oven, Gas Hob and Cookerhood; Stairs to First Floor Landing; Master Bedroom with Dressing Area with Built-In Wardrobes and En Suite Shower Room; Double Bedroom Two with Built-In Wardrobe/Cupboard; Bedroom Three; and Family Bathroom.

Master Bedroom: 12'0" x 9'9" (3.68m x 2.98m) max

En Suite: 7'5" x 4'7" (2.28m x 1.42m)

Bedroom Two: 10' 2" x 8' 10" (3.10m x 2.70m)

Bedroom Three: 9' 2" x 7' 5" (2.80m x 2.28m)

Bathroom: 8'10" x 5'6" (2.70m x 1.70m)