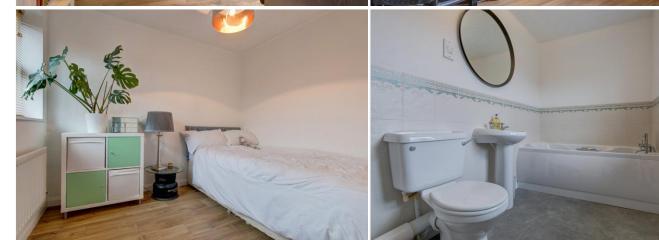

## **Three Bedroom Detached House**

- THREE BEDROOMS
- EN SUITE, FAMILY BATHROOM AND DOWN STAIRS WC
- LOUNGE
- KITCHEN/DIN ER
- REAR GAR DEN
- DRIV EWAY AN D GARAGE

.....

A particularly well presented three bedroom detached house, offered with a lounge, kitchen/diner, en suite to the master bedroom, rear garden and off road parking with a garage, situated in Webheath, Redditch.

The accommodation, in brief, features:- Driveway providing Off Road Parking and Access to Garage; Hall; Downstairs WC; Lounge with Feature Fireplace; Kitchen/Diner with Integrated Oven, Gas Hob and Cookerhood; Stairs to First Floor Landing; Master Bedroom with Dressing Area with Built-In Wardrobes and En Suite Shower Room; Double Bedroom Two with Built-In Wardrobe/Cupboard; Bedroom Three; and Family Bathroom.

Master Bedroom: 12'0" x 9'9" (3.68m x 2.98m) max

En Suite: 7'5" x 4'7" (2.28m x 1.42m)

Bedroom Two: 10' 2" x 8' 10" (3.10m x 2.70m)

Bedroom Three: 9' 2" x 7' 5" (2.80m x 2.28m)

Bathroom: 8'10" x 5'6" (2.70m x 1.70m)