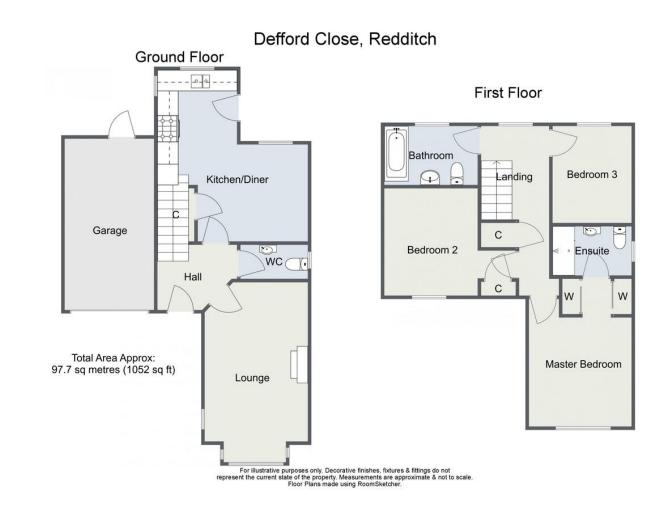

The accommodation, in brief, features:- Driveway providing Off Road Parking and Access to Garage; Hall; Downstairs WC; Lounge with Feature Fireplace; Kitchen/Diner with Integrated Oven, Gas Hob and Cookerhood; Stairs to First Floor Landing; Master Bedroom with Dressing Area with Built-In Wardrobes and En Suite Shower Room; Double Bedroom Two with Built-In Wardrobe/Cupboard; Bedroom Three; and Family Bathroom.

Features.

Room Dimensions:

Hall

Downstairs WC

Lounge: 15' 1" x 9' 9" (4.60m x 2.98m) max

Kitchen/Diner: 16' 2" x 14' 1" (4.95m x 4.30m) max

Garage: 16' 2" x 8' 5" (4.95m x 2.58m)

Stairs To First Floor Landing

Master Bedroom: 12'0" x 9'9" (3.68m x 2.98m) max

En Suite: 7'5" x 4'7" (2.28m x 1.42m)

Bedroom Two: 10' 2" x 8' 10" (3.10m x 2.70m)

Bedroom Three: 9' 2" x 7' 5" (2.80m x 2.28m)

Bathroom: 8'10" x 5'6" (2.70m x 1.70m)