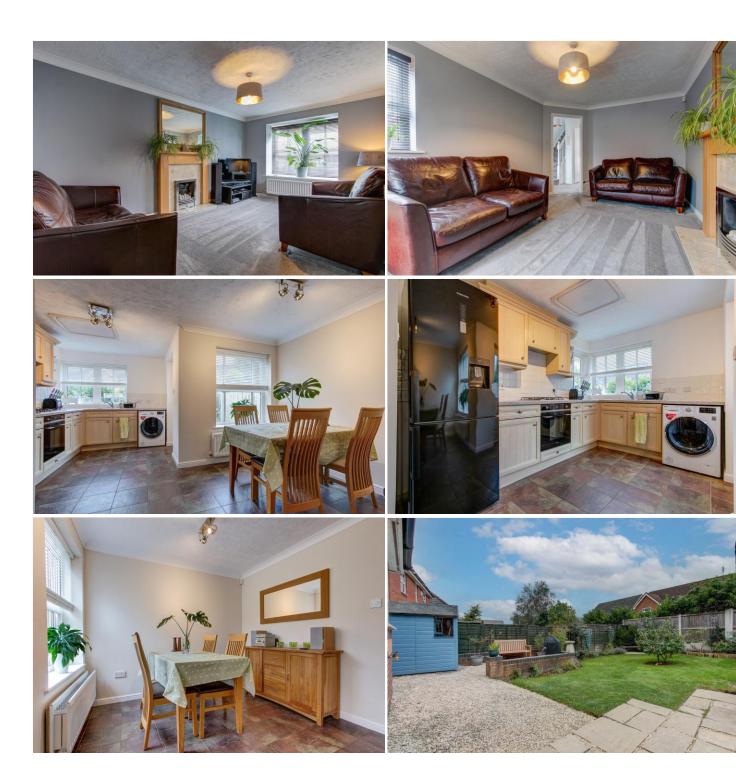

## **Three Bedroom Detached House**

- THREE BEDROOMS
- EN SUITE, FAMILY BATHROOM AND DOWN STAIRS WC
- LOUNGE
- KITCHEN/DIN ER
- REAR GAR DEN
- DRIV EWAY AN D GARAGE

.....

A particularly well presented three bedroom detached house, offered with a lounge, kitchen/diner, en suite to the master bedroom, rear garden and off road parking with a garage, situated in Webheath, Redditch.

The accommodation, in brief, features:- Driveway providing Off Road Parking and Access to Garage; Hall; Downstairs WC; Lounge with Feature Fireplace; Kitchen/Diner with Integrated Oven, Gas Hob and Cookerhood; Stairs to First Floor Landing; Master Bedroom with Dressing Area with Built-In Wardrobes and En Suite Shower Room; Double Bedroom Two with Built-In Wardrobe/Cupboard; Bedroom Three; and Family Bathroom.

Outside, the property enjoys a rear garden with a paved patio and gravelled sitting area, garden shed, and a lawn with planted beds and borders to fenced boundaries.

Situated in a private position in the sought after area of Webheath, the property enjoys direct access to countryside walks and footpaths. The nearby town centre of Redditch offers easy access to motorway links (M42 & M5) which allows an accessible commute to the Birmingham International Airport and NEC. There are also good rail and bus links along with numerous leisure facilities, well regarded first, middle and high schooling and neighbouring countryside.

Features.

Room Dimensions:

Hall

Downstairs WC

Lounge: 15' 1" x 9' 9" (4.60m x 2.98m) max

Kitchen/Diner: 16' 2" x 14' 1" (4.95m x 4.30m) max

Garage: 16' 2" x 8' 5" (4.95m x 2.58m)

Stairs To First Floor Landing