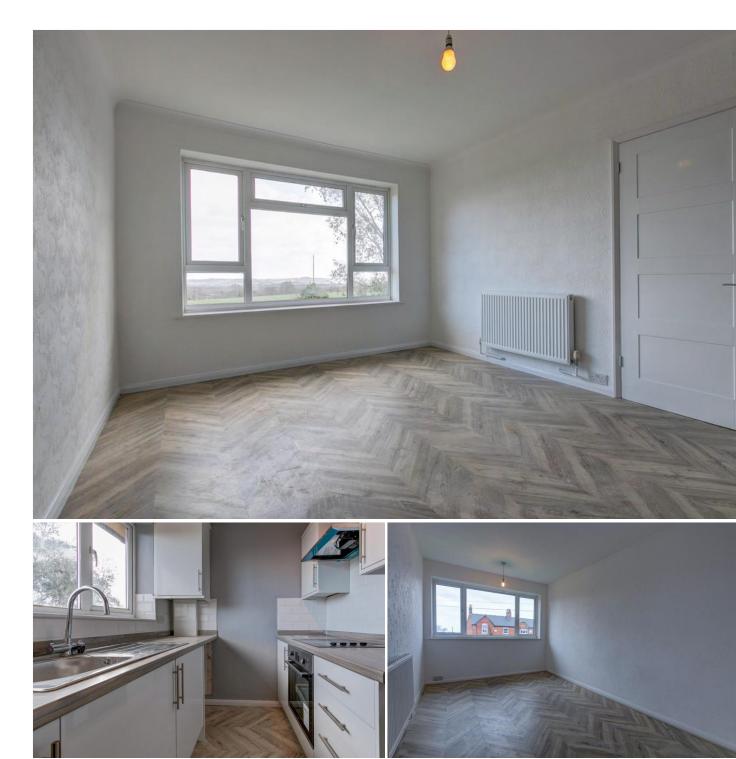

Description: This delightful maisonette offers two well proportioned bedrooms, good sized lounge, modern fitted kitchen, bathroom with bath and shower over, wash basin and WC.

Outside: The property is offered with its own garden to the rear and a garage en-block with off road parking also enjoying idyllic field views.

## Hall

Stairs To First Floor Landing

Lounge: 13'7" x 10'10" (4.15m x 3.32m) max

Kitchen: 8'5" x 6'6" (2.58m x 2.00m)

Master Bedroom: 14' 11" x 8' 9" (4.55m x 2.68m)

Bedroom Two: 11'7" x 7'2" (3.55m x 2.20m)