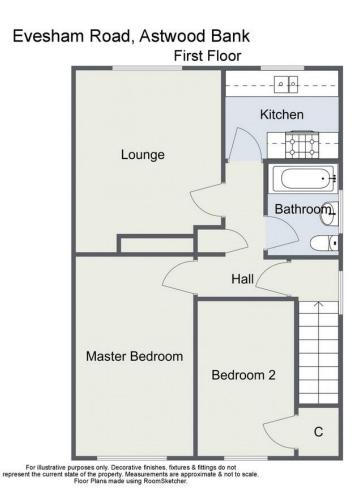

Room Dimensions:

## Hall

Stairs To First Floor Landing

Lounge: 13'7" x 10'10" (4.15m x 3.32m) max

Kitchen: 8'5" x 6'6" (2.58m x 2.00m)

Master Bedroom: 14' 11" x 8' 9" (4.55m x 2.68m)

Bedroom Two: 11'7" x 7'2" (3.55m x 2.20m)

Bathroom: 6'10" x 5'3" (2.10m x 1.62m)

Please read the following: These particulars are for general guidance only and are based on information supplied and approved by the seller. Complete accuracy cannot be guaranteed and may be subject to errors and/or omissions. They do not constitute a contract or part of a contract in any way. We are not surveyors or conveyancing experts therefore we cannot and do not comment on the condition, issues relating to title or other legal issues that may affect this property. Interested parties should employ their own professionals to make enquiries before carrying out any transactional decisions. Photographs are provided for illustrative purposes only and the items shown in these are not necessarily included in the sale, unless specifically stated. The mention of any fixtures, fittings and/or appliances does not imply that they are in full efficient working order and they have not been tested. All dimensions are approximate. We are not liable for any loss arising from the use of these details.