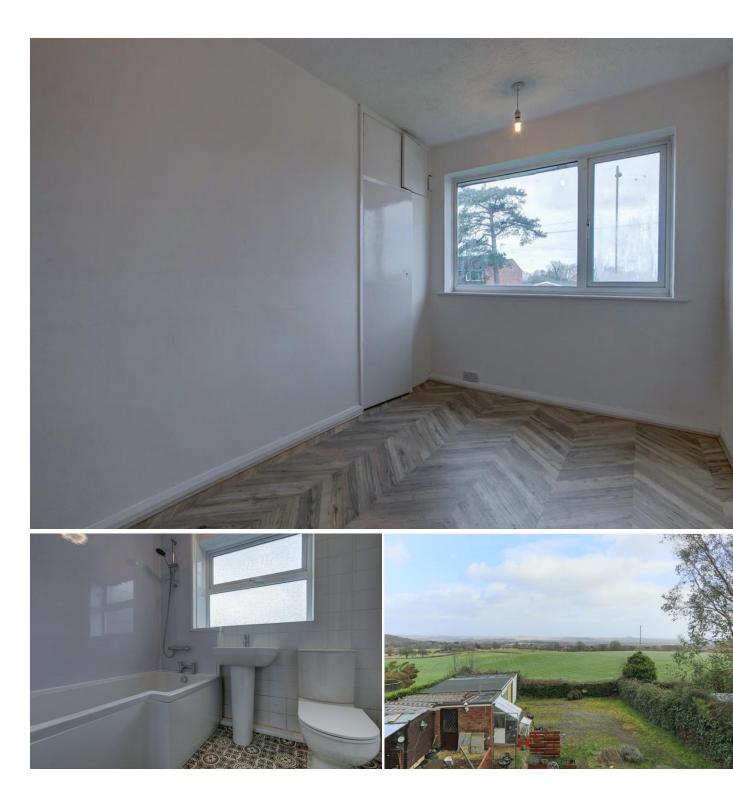

Description: This delightful maisonette offers two well proportioned bedrooms, good sized lounge, modern fitted kitchen, bathroom with bath and shower over, wash basin and WC.

Outside: The property is offered with its own garden to the rear and a garage en-block with off road parking also enjoying idyllic field views.

## Hall

Stairs To First Floor Landing

Lounge: 13'7" x 10'10" (4.15m x 3.32m) max

Kitchen: 8'5" x 6'6" (2.58m x 2.00m)

Master Bedroom: 14' 11" x 8' 9" (4.55m x 2.68m)

Bedroom Two: 11'7" x 7'2" (3.55m x 2.20m)

Bathroom: 6'10" x 5'3" (2.10m x 1.62m)

Please read the following: These particulars are for general guidance only and are based on information supplied and approved by the seller. Complete accuracy cannot be guaranteed and may be subject to errors and/or omissions. They do not constitute a contract or part of a contract in any way. We are not surveyors or conveyancing experts therefore we cannot and do not comment on the condition, issues relating to title or other legal issues that may affect this property. Interested parties should employ their own professionals to make enquiries before carrying out any transactional decisions. Photographs are provided for illustrative purposes only and the items shown in these are not necessarily included in the sale, unless specifically stated. The mention of any fixtures, fittings and/or appliances does not imply that they are in full efficient working order and they have not been tested. All dimensions are approximate. We are not liable for any loss arising from the use of these details.