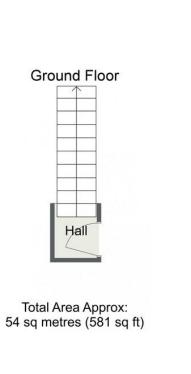

Room Dimensions:

## Hall

Stairs To First Floor Landing

Lounge: 13'7" x 10'10" (4.15m x 3.32m) max

Kitchen: 8'5" x 6'6" (2.58m x 2.00m)

Master Bedroom: 14' 11" x 8' 9" (4.55m x 2.68m)

Bedroom Two: 11'7" x 7'2" (3.55m x 2.20m)