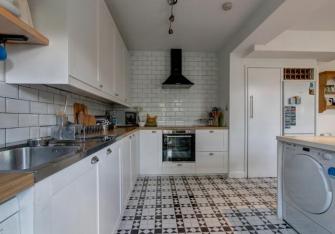

This property has been wonderfully maintained throughout, the accommodation briefly comprises:- An inviting entrance hall with under stairs storage, a good sized lounge with feature fire place and front aspect window, study/office/second reception room with built in storage and front aspect window, a beautifully styled open plan kitchen/diner/family room, a modern yet traditional fitted kitchen with integrated oven and hob, space for free standing appliances, built in storage, open access to the conservatory and out to the rear garden. A rising staircase leads to the first floor and offers:- to the right: a modern shower room and bedroom in current use as dressing room/work space, To the left of the landing a modern family bathroom enjoying a free standing bath, wash basin and WC. Two well proportioned bedrooms and a forth bedroom of single occupancy. An additional staircase leads to the loft room with shower room en-suite, yelux windows and eaves storage.