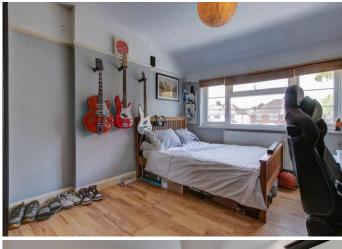

This property has been wonderfully maintained throughout, the accommodation briefly comprises:- An inviting entrance hall with under stairs storage, a good sized lounge with feature fire place and front aspect window, study/office/second reception room with built in storage and front aspect window, a beautifully styled open plan kitchen/diner/family room, a modern yet traditional fitted kitchen with integrated oven and hob, space for free standing appliances, built in storage, open access to the conservatory and out to the rear garden. A rising staircase leads to the first floor and offers:- to the right: a modern shower room and bedroom in current use as dressing room/work space, To the left of the landing a modern family bathroom enjoying a free standing bath, wash basin and WC. Two well proportioned bedrooms and a forth bedroom of single occupancy. An additional staircase leads to the loft room with shower room en-suite, yelux windows and eaves storage.