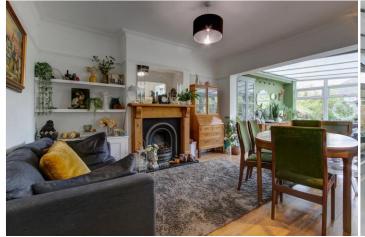

This property has been wonderfully maintained throughout, the accommodation briefly comprises:- An inviting entrance hall with under stairs storage, a good sized lounge with feature fire place and front aspect window, study/office/second reception room with built in storage and front aspect window, a beautifully styled open plan kitchen/diner/family room, a modern yet traditional fitted kitchen with integrated oven and hob, space for free standing appliances, built in storage, open access to the conservatory and out to the rear garden. A rising staircase leads to the first floor and offers:- to the right: a modern shower room and bedroom in current use as dressing room/work space, To the left of the landing a modern family bathroom enjoying a free standing bath, wash basin and WC. Two well proportioned bedrooms and a forth bedroom of single occupancy. An additional staircase leads to the loft room with shower room en-suite, yelux windows and eaves storage.