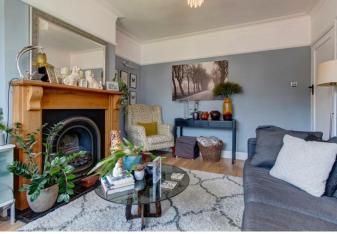

This property has been wonderfully maintained throughout, the accommodation briefly comprises:- An inviting entrance hall with under stairs storage, a good sized lounge with feature fire place and front aspect window, study/office/second reception room with built in storage and front aspect window, a beautifully styled open plan kitchen/diner/family room, a modern yet traditional fitted kitchen with integrated oven and hob, space for free standing appliances, built in storage, open access to the conservatory and out to the rear garden. A rising staircase leads to the first floor and offers:- to the right: a modern shower room and bedroom in current use as dressing room/work space, To the left of the landing a modern family bathroom enjoying a free standing bath, wash basin and WC. Two well proportioned bedrooms and a forth bedroom of single occupancy. An additional staircase leads to the loft room with shower room en-suite, yelux windows and eaves storage.