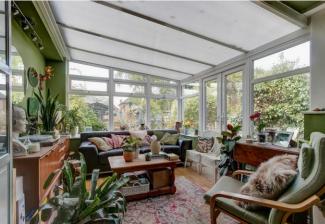

This property has been wonderfully maintained throughout, the accommodation briefly comprises:- An inviting entrance hall with under stairs storage, a good sized lounge with feature fire place and front aspect window, study/office/second reception room with built in storage and front aspect window, a beautifully styled open plan kitchen/diner/family room, a modern yet traditional fitted kitchen with integrated oven and hob, space for free standing appliances, built in storage, open access to the conservatory and out to the rear garden. A rising staircase leads to the first floor and offers:- to the right: a modern shower room and bedroom in current use as dressing room/work space, To the left of the landing a modern family bathroom enjoying a free standing bath, wash basin and WC. Two well proportioned bedrooms and a forth bedroom of single occupancy. An additional staircase leads to the loft room with shower room en-suite, yelux windows and eaves storage.