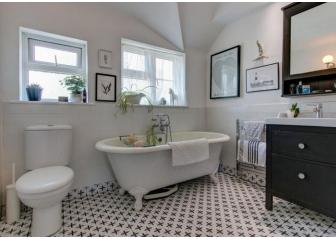

This property has been wonderfully maintained throughout, the accommodation briefly comprises:- An inviting entrance hall with under stairs storage, a good sized lounge with feature fire place and front aspect window, study/office/second reception room with built in storage and front aspect window, a beautifully styled open plan kitchen/diner/family room, a modern yet traditional fitted kitchen with integrated oven and hob, space for free standing appliances, built in storage, open access to the conservatory and out to the rear garden. A rising staircase leads to the first floor and offers:- to the right: a modern shower room and bedroom in current use as dressing room/work space, To the left of the landing a modern family bathroom enjoying a free standing bath, wash basin and WC. Two well proportioned bedrooms and a forth bedroom of single occupancy. An additional staircase leads to the loft room with shower room en-suite, yelux windows and eaves storage.