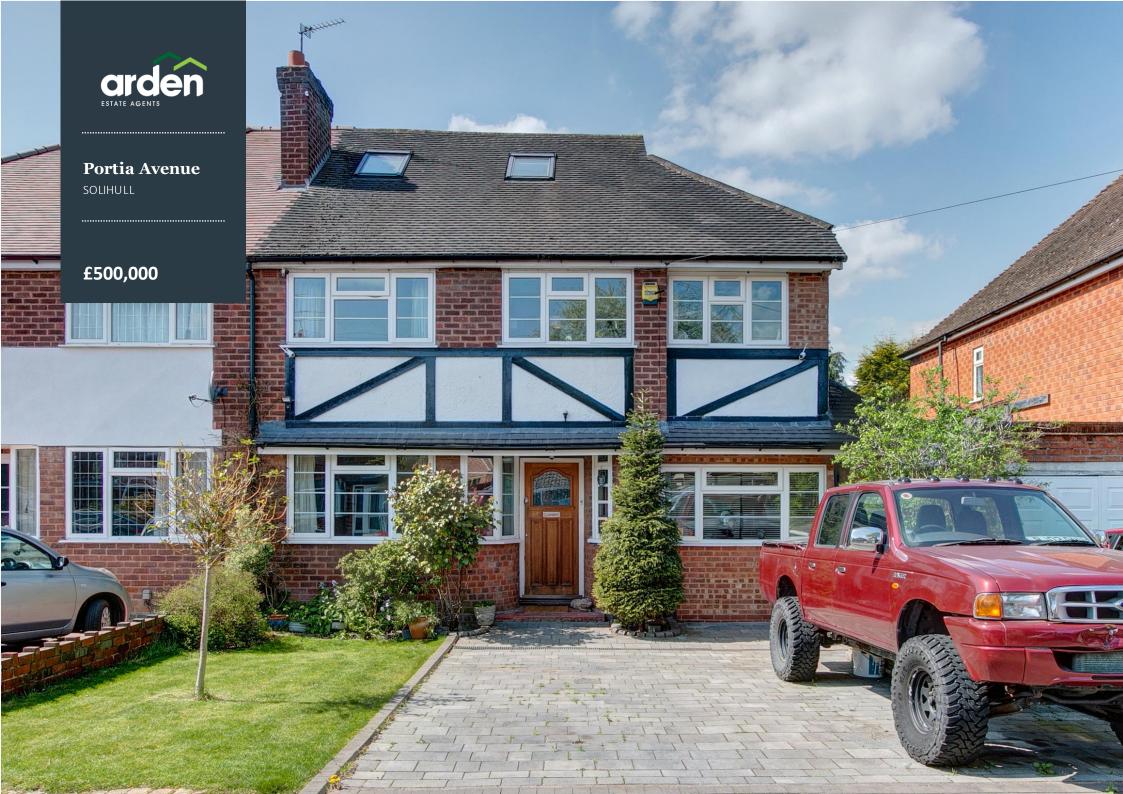

## Four Bedroom Semi Detached Property

- FOUR BEDROOMS
- TWO BATHROOMS
- LOFT ROOM WITH EN-SUITE
- LOUNGE WITH FEATURE FIREPLACE
- STUDY/OFFICE WITH BUILT IN STORAGE
- OPEN PLAN KITCHEN/FAMILY/DINING ROOM
- CONSERVATORY
- OFF ROAD PARKING
- ENCLOSED REAR GAR DEN
- SOLAR PANELS
- DESIRABLE LOCATION

A beautifully styled and superbly extended four bedroom semi detached property. Offered with two reception rooms, delightful open plan family/kitchen/diner, conservatory, two family bathrooms, loft room with en-suite, off road parking, enclosed rear garden, solar panels and situated in the desirable location of Shirley.

The front aspect of the property is approached by block paved off road parking, neatly maintained fore garden and access to the main residence via a canopied porch. The rear garden offers a wonderful space to dine or entrain friends and family with a neatly maintained lawn, paved patio, raised water feature and timber storage.