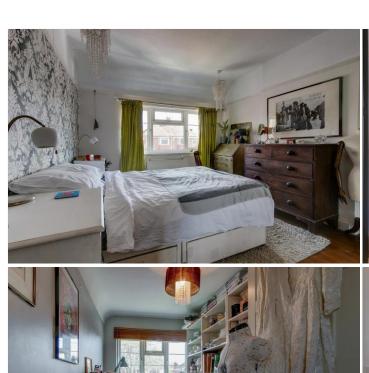

This property has been wonderfully maintained throughout, the accommodation briefly comprises:- An inviting entrance hall with under stairs storage, a good sized lounge with feature fire place and front aspect window, study/office/second reception room with built in storage and front aspect window, a beautifully styled open plan kitchen/diner/family room, a modern yet traditional fitted kitchen with integrated oven and hob, space for free standing appliances, built in storage, open access to the conservatory and out to the rear garden. A rising staircase leads to the first floor and offers:- to the right: a modern shower room and bedroom in current use as dressing room/work space, To the left of the landing a modern family bathroom enjoying a free standing bath, wash basin and WC. Two well proportioned bedrooms and a forth bedroom of single occupancy. An additional staircase leads to the loft room with shower room en-suite, yelux windows and eaves storage.