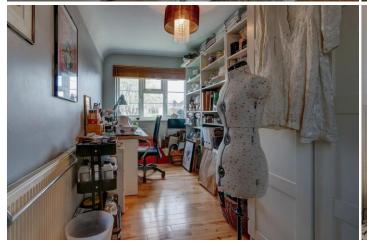

This property has been wonderfully maintained throughout, the accommodation briefly comprises:- An inviting entrance hall with under stairs storage, a good sized lounge with feature fire place and front aspect window, study/office/second reception room with built in storage and front aspect window, a beautifully styled open plan kitchen/diner/family room, a modern yet traditional fitted kitchen with integrated oven and hob, space for free standing appliances, built in storage, open access to the conservatory and out to the rear garden. A rising staircase leads to the first floor and offers:- to the right: a modern shower room and bedroom in current use as dressing room/work space, To the left of the landing a modern family bathroom enjoying a free standing bath, wash basin and WC. Two well proportioned bedrooms and a forth bedroom of single occupancy. An additional staircase leads to the loft room with shower room en-suite, yelux windows and eaves storage.