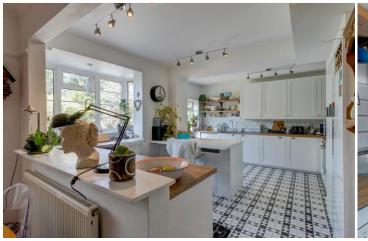

This property has been wonderfully maintained throughout, the accommodation briefly comprises:- An inviting entrance hall with under stairs storage, a good sized lounge with feature fire place and front aspect window, study/office/second reception room with built in storage and front aspect window, a beautifully styled open plan kitchen/diner/family room, a modern yet traditional fitted kitchen with integrated oven and hob, space for free standing appliances, built in storage, open access to the conservatory and out to the rear garden. A rising staircase leads to the first floor and offers:- to the right: a modern shower room and bedroom in current use as dressing room/work space, To the left of the landing a modern family bathroom enjoying a free standing bath, wash basin and WC. Two well proportioned bedrooms and a forth bedroom of single occupancy. An additional staircase leads to the loft room with shower room en-suite, yelux windows and eaves storage.