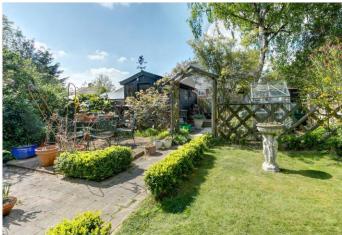

The front aspect of the property is approached by block paved off road parking, neatly maintained fore garden and access to the main residence via a canopied porch. The rear garden offers a wonderful space to dine or entrain friends and family with a neatly maintained lawn, paved patio, raised water feature and timber storage.