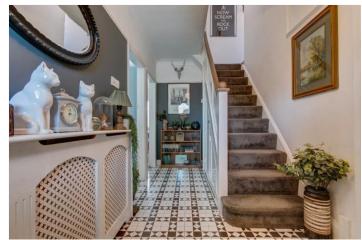

This property has been wonderfully maintained throughout, the accommodation briefly comprises:- An inviting entrance hall with under stairs storage, a good sized lounge with feature fire place and front aspect window, study/office/second reception room with built in storage and front aspect window, a beautifully styled open plan kitchen/diner/family room, a modern yet traditional fitted kitchen with integrated oven and hob, space for free standing appliances, built in storage, open access to the conservatory and out to the rear garden. A rising staircase leads to the first floor and offers:- to the right: a modern shower room and bedroom in current use as dressing room/work space, To the left of the landing a modern family bathroom enjoying a free standing bath, wash basin and WC. Two well proportioned bedrooms and a forth bedroom of single occupancy. An additional staircase leads to the loft room with shower room en-suite, yelux windows and eaves storage.