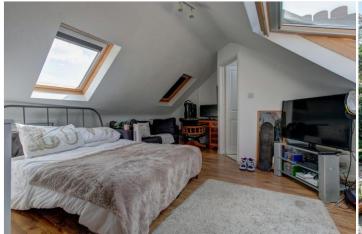

This property has been wonderfully maintained throughout, the accommodation briefly comprises:- An inviting entrance hall with under stairs storage, a good sized lounge with feature fire place and front aspect window, study/office/second reception room with built in storage and front aspect window, a beautifully styled open plan kitchen/diner/family room, a modern yet traditional fitted kitchen with integrated oven and hob, space for free standing appliances, built in storage, open access to the conservatory and out to the rear garden. A rising staircase leads to the first floor and offers:- to the right: a modern shower room and bedroom in current use as dressing room/work space, To the left of the landing a modern family bathroom enjoying a free standing bath, wash basin and WC. Two well proportioned bedrooms and a forth bedroom of single occupancy. An additional staircase leads to the loft room with shower room en-suite, yelux windows and eaves storage.