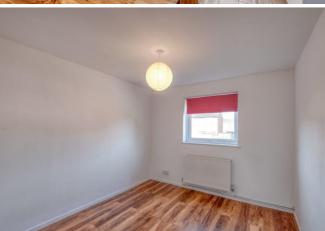

Description: This property has been very well maintained throughout, the accommodation briefly comprises:- An inviting entrance hall with built in storage and guest coakroom, a modern fitted kitchen with a range of integrated appliances and open access to the lounge/diner. The living space also benefits from a door to the rear garden. An oak staircase leads to the first floor and offers three well proportioned bedrooms and a modern bathroom with bath and shower over, wash basin and WC.

Bedroom Two: 9'8" x 10'7" (2.95m x 3.25m)

Bedroom Three: 8'8" x 10'7" (2.66m x 3.23m)

Bathroom: 10' 1" x 4' 3" (3.08m x 1.30m)

Please read the following: These particulars are for general guidance only and are based on information supplied and approved by the seller. Complete accuracy cannot be guaranteed and may be subject to errors and/or omissions. They do not constitute a contract or part of a contract in any way. We are not surveyors or conveyancing experts therefore we cannot and do not comment on the condition, issues relating to title or other legal issues that may affect this property. Interested parties should employ their own professionals to make enquiries before carrying out any transactional decisions. Photographs are provided for illustrative purposes only and the items shown in these are not necessarily included in the sale, unless specifically stated. The mention of any fixtures, fittings and/or appliances does not imply that they are in full efficient working order and they have not been tested. All dimensions are approximate. We are not liable for any loss arising from the use of these details.