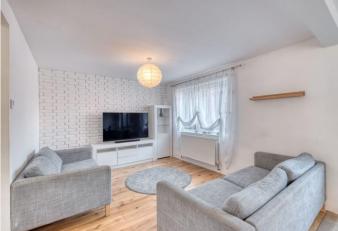

Description: This property has been very well maintained throughout, the accommodation briefly comprises:- An inviting entrance hall with built in storage and guest coakroom, a modern fitted kitchen with a range of integrated appliances and open access to the lounge/diner. The living space also benefits from a door to the rear garden. An oak staircase leads to the first floor and offers three well proportioned bedrooms and a modern bathroom with bath and shower over, wash basin and WC.

Room Dimensions:

Store: 8' 2" x 4' 9" (2.50m x 1.46m)

Kitchen/Diner/Lounge: 21'1" x 21'5" (6.45m x 6.55m) max

WC 5'4" x 2'10" (1.65m x 0.88m)

Stairs To First Floor Landing

Master Bedroom: 10'7" x 11'8" (3.25m x 3.58m)