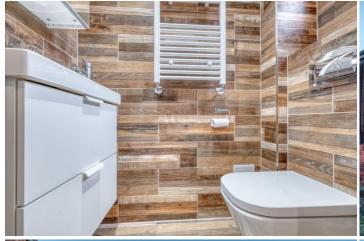

Description: This property has been very well maintained throughout, the accommodation briefly comprises:- An inviting entrance hall with built in storage and guest coakroom, a modern fitted kitchen with a range of integrated appliances and open access to the lounge/diner. The living space also benefits from a door to the rear garden. An oak staircase leads to the first floor and offers three well proportioned bedrooms and a modern bathroom with bath and shower over, wash basin and WC.

Bedroom Two: 9'8" x 10'7" (2.95m x 3.25m)

Bedroom Three: 8'8" x 10'7" (2.66m x 3.23m)

Bathroom: 10' 1" x 4' 3" (3.08m x 1.30m)

Please read the following: These particulars are for general guidance only and are based on information supplied and approved by the seller. Complete accuracy cannot be guaranteed and may be subject to errors and/or omissions. They do not constitute a contract or part of a contract in any way. We are not surveyors or conveyancing experts therefore we cannot and do not comment on the condition, issues relating to title or other legal issues that may affect this property. Interested parties should employ their own professionals to make enquiries before carrying out any transactional decisions. Photographs are provided for illustrative purposes only and the items shown in these are not necessarily included in the sale, unless specifically stated. The mention of any fixtures, fittings and/or appliances does not imply that they are in full efficient working order and they have not been tested. All dimensions are approximate. We are not liable for any loss arising from the use of these details.