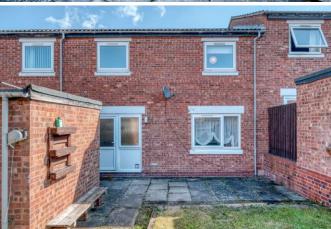

Outside: The front aspect of the property is approached by off road parking with a covered storage area, external storage cupboard and access to the main residence. The rear garden offers a private and enclosed aspect with a paved patio, neatly maintained lawn, brick built storage and rear gated access.

Location: Situated in Winyates East, the nearby town centre of Redditch offers easy access to motorway links (M42, Jct 2&3) and there are good rail and bus links. There are also excellent leisure facilities and eateries, along with cultural attractions, and the Kingfisher Shopping Centre.