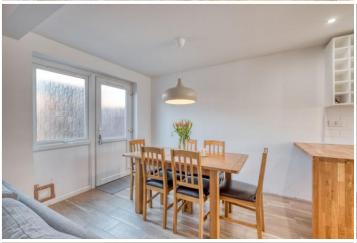

Description: This property has been very well maintained throughout, the accommodation briefly comprises:- An inviting entrance hall with built in storage and guest coakroom, a modern fitted kitchen with a range of integrated appliances and open access to the lounge/diner. The living space also benefits from a door to the rear garden. An oak staircase leads to the first floor and offers three well proportioned bedrooms and a modern bathroom with bath and shower over, wash basin and WC.

Room Dimensions:

Store: 8' 2" x 4' 9" (2.50m x 1.46m)

Kitchen/Diner/Lounge: 21'1" x 21'5" (6.45m x 6.55m) max

WC 5'4" x 2'10" (1.65m x 0.88m)

Stairs To First Floor Landing

Master Bedroom: 10'7" x 11'8" (3.25m x 3.58m)