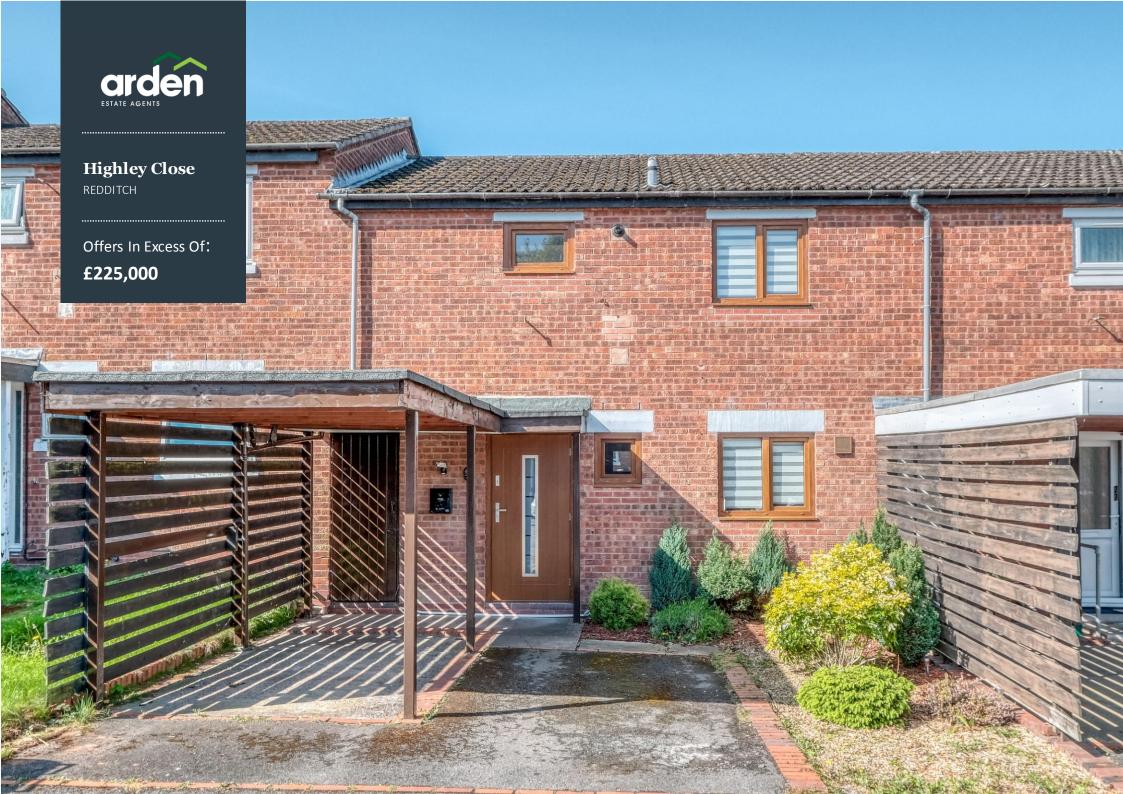

# Three Bedroom Mid Terraced House

- THREE BEDROOMS
- BATHROOM & GUEST CLO AKROOM
- MODERN KITCHEN/LOUNG E/DIN ER
- GENEROUS BUILT IN STORAGE
- ENCLOSED R EAR GAR DEN
- OFF ROAD PARKING
- POPULAR LOCATION
- NO ONWARD CH AIN

.....

Summary: A particularly well presented three bedroom mid terraced property offered with a modern kitchen and bathroom, enclosed rear garden, off road parking and situated in the popular location of Winyates East, Redditch. \*\*No Onward Chain \*\*

Outside: The front aspect of the property is approached by off road parking with a covered storage area, external storage cupboard and access to the main residence. The rear garden offers a private and enclosed aspect with a paved patio, neatly maintained lawn, brick built storage and rear gated access.

Location: Situated in Winyates East, the nearby town centre of Redditch offers easy access to motorway links (M42, Jct 2&3) and there are good rail and bus links. There are also excellent leisure facilities and eateries, along with cultural attractions, and the Kingfisher Shopping Centre.