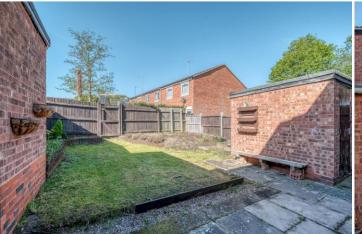

Outside: The front aspect of the property is approached by off road parking with a covered storage area, external storage cupboard and access to the main residence. The rear garden offers a private and enclosed aspect with a paved patio, neatly maintained lawn, brick built storage and rear gated access.