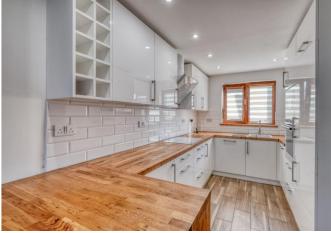

Description: This property has been very well maintained throughout, the accommodation briefly comprises:- An inviting entrance hall with built in storage and guest coakroom, a modern fitted kitchen with a range of integrated appliances and open access to the lounge/diner. The living space also benefits from a door to the rear garden. An oak staircase leads to the first floor and offers three well proportioned bedrooms and a modern bathroom with bath and shower over, wash basin and WC.

Room Dimensions:

Store: 8' 2" x 4' 9" (2.50m x 1.46m)

Kitchen/Diner/Lounge: 21'1" x 21'5" (6.45m x 6.55m) max

WC 5'4" x 2'10" (1.65m x 0.88m)

Stairs To First Floor Landing

Master Bedroom: 10'7" x 11'8" (3.25m x 3.58m)

# Kitchen / Lounge / Diner