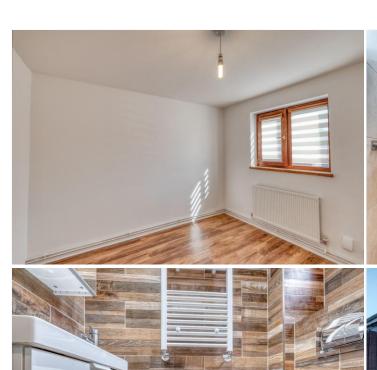

Description: This property has been very well maintained throughout, the accommodation briefly comprises:- An inviting entrance hall with built in storage and guest coakroom, a modern fitted kitchen with a range of integrated appliances and open access to the lounge/diner. The living space also benefits from a door to the rear garden. An oak staircase leads to the first floor and offers three well proportioned bedrooms and a modern bathroom with bath and shower over, wash basin and WC.

Bedroom Two: 9'8" x 10'7" (2.95m x 3.25m)

Bedroom Three: 8'8" x 10'7" (2.66m x 3.23m)

Bathroom: 10' 1" x 4' 3" (3.08m x 1.30m)

Please read the following: These particulars are for general guidance only and are based on information supplied and approved by the seller. Complete accuracy cannot be guaranteed and may be subject to errors and/or omissions. They do not constitute a contract or part of a contract in any way. We are not surveyors or conveyancing experts therefore we cannot and do not comment on the condition, issues relating to title or other legal issues that may affect this property. Interested parties should employ their own professionals to make enquiries before carrying out any transactional decisions. Photographs are provided for illustrative purposes only and the items shown in these are not necessarily included in the sale, unless specifically stated. The mention of any fixtures, fittings and/or appliances does not imply that they are in full efficient working order and they have not been tested. All dimensions are approximate. We are not liable for any loss arising from the use of these details.