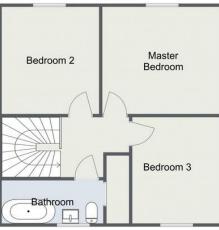

Room Dimensions:

Store: 8' 2" x 4' 9" (2.50m x 1.46m)

Kitchen/Diner/Lounge: 21'1" x 21'5" (6.45m x 6.55m) max

WC 5'4" x 2'10" (1.65m x 0.88m)

Stairs To First Floor Landing

Master Bedroom: 10'7" x 11'8" (3.25m x 3.58m)

Bedroom Two: 9'8" x 10'7" (2.95m x 3.25m)

Bedroom Three: 8'8" x 10'7" (2.66m x 3.23m)

Bathroom: 10' 1" x 4' 3" (3.08m x 1.30m)

Please read the following: These particulars are for general guidance only and are based on information supplied and approved by the seller. Complete accuracy cannot be guaranteed and may be subject to errors and/or omissions. They do not constitute a contract or part of a contract in any way. We are not surveyors or conveyancing experts therefore we cannot and do not comment on the condition, issues relating to title or other legal issues that may affect this property. Interested parties should employ their own professionals to make enquiries before carrying out any transactional decisions. Photographs are provided for illustrative purposes only and the items shown in these are not necessarily included in the sale, unless specifically stated. The mention of any fixtures, fittings and/or appliances does not imply that they are in full efficient working order and they have not been tested. All dimensions are approximate. We are not liable for any loss arising from the use of these details.

### First Floor

Total Area Approx 89.4 sq m 962.3 sq ft

For illustrative purposes only. Decorative finishes, fixtures & fittings do not represent the current state of the property. Measurements are approximate & not to scale. Floor Plans made using RoomSketcher.