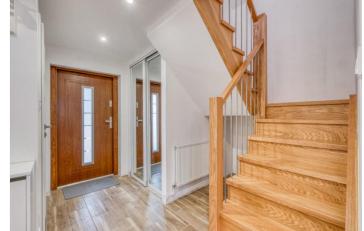

Description: This property has been very well maintained throughout, the accommodation briefly comprises:- An inviting entrance hall with built in storage and guest coakroom, a modern fitted kitchen with a range of integrated appliances and open access to the lounge/diner. The living space also benefits from a door to the rear garden. An oak staircase leads to the first floor and offers three well proportioned bedrooms and a modern bathroom with bath and shower over, wash basin and WC.

Room Dimensions:

Store: 8' 2" x 4' 9" (2.50m x 1.46m)

Kitchen/Diner/Lounge: 21'1" x 21'5" (6.45m x 6.55m) max

WC 5'4" x 2'10" (1.65m x 0.88m)

Stairs To First Floor Landing

Master Bedroom: 10'7" x 11'8" (3.25m x 3.58m)