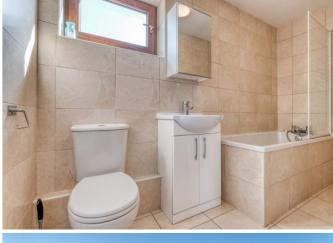

Description: This property has been very well maintained throughout, the accommodation briefly comprises:- An inviting entrance hall with built in storage and guest coakroom, a modern fitted kitchen with a range of integrated appliances and open access to the lounge/diner. The living space also benefits from a door to the rear garden. An oak staircase leads to the first floor and offers three well proportioned bedrooms and a modern bathroom with bath and shower over, wash basin and WC.

Bedroom Two: 9'8" x 10'7" (2.95m x 3.25m)

Bedroom Three: 8'8" x 10'7" (2.66m x 3.23m)

Bathroom: 10' 1" x 4' 3" (3.08m x 1.30m)

Please read the following: These particulars are for general guidance only and are based on information supplied and approved by the seller. Complete accuracy cannot be guaranteed and may be subject to errors and/or omissions. They do not constitute a contract or part of a contract in any way. We are not surveyors or conveyancing experts therefore we cannot and do not comment on the condition, issues relating to title or other legal issues that may affect this property. Interested parties should employ their own professionals to make enquiries before carrying out any transactional decisions. Photographs are provided for illustrative purposes only and the items shown in these are not necessarily included in the sale, unless specifically stated. The mention of any fixtures, fittings and/or appliances does not imply that they are in full efficient working order and they have not been tested. All dimensions are approximate. We are not liable for any loss arising from the use of these details.