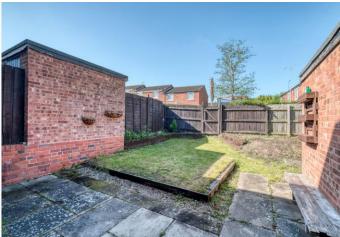

Outside: The front aspect of the property is approached by off road parking with a covered storage area, external storage cupboard and access to the main residence. The rear garden offers a private and enclosed aspect with a paved patio, neatly maintained lawn, brick built storage and rear gated access.