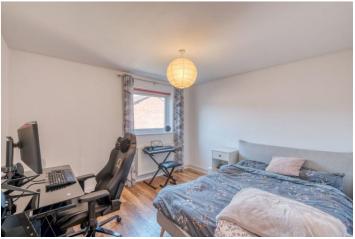

Description: This property has been very well maintained throughout, the accommodation briefly comprises:- An inviting entrance hall with built in storage and guest coakroom, a modern fitted kitchen with a range of integrated appliances and open access to the lounge/diner. The living space also benefits from a door to the rear garden. An oak staircase leads to the first floor and offers three well proportioned bedrooms and a modern bathroom with bath and shower over, wash basin and WC.

Room Dimensions:

Store: 8' 2" x 4' 9" (2.50m x 1.46m)

Kitchen/Diner/Lounge: 21'1" x 21'5" (6.45m x 6.55m) max

WC 5'4" x 2'10" (1.65m x 0.88m)

Stairs To First Floor Landing

Master Bedroom: 10'7" x 11'8" (3.25m x 3.58m)

Bedroom Two: 9'8" x 10'7" (2.95m x 3.25m)

Bedroom Three: 8'8" x 10'7" (2.66m x 3.23m)

Bathroom: 10' 1" x 4' 3" (3.08m x 1.30m)

Please read the following: These particulars are for general guidance only and are based on information supplied and approved by the seller. Complete accuracy cannot be guaranteed and may be subject to errors and/or omissions. They do not constitute a contract or part of a contract in any way. We are not surveyors or conveyancing experts therefore we cannot and do not comment on the condition, issues relating to title or other legal issues that may affect this property. Interested parties should employ their own professionals to make enquiries before carrying out any transactional decisions. Photographs are provided for illustrative purposes only and the items shown in these are not necessarily included in the sale, unless specifically stated. The mention of any fixtures, fittings and/or appliances does not imply that they are in full efficient working order and they have not been tested. All dimensions are approximate. We are not liable for any loss arising from the use of these details.