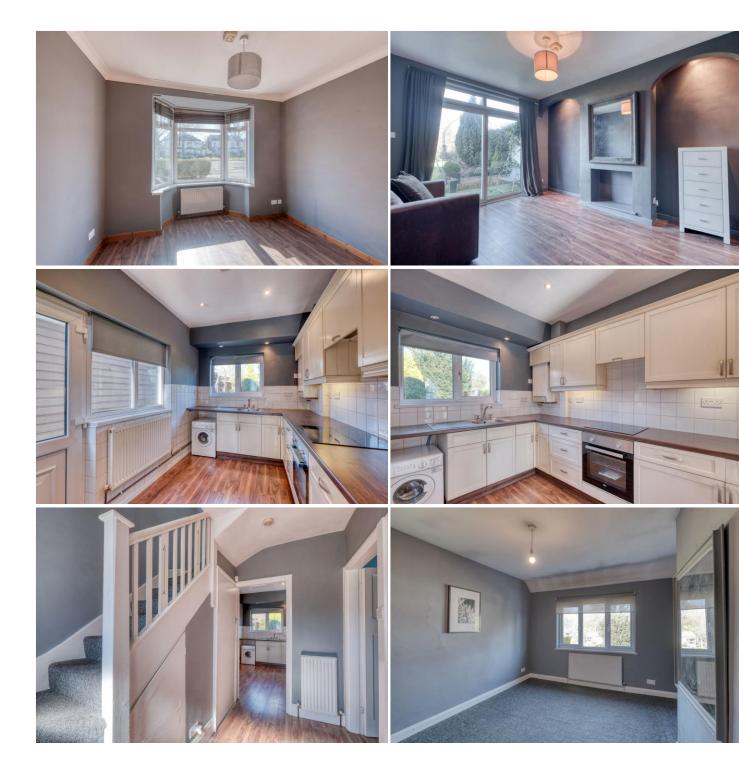

The property, which boasts feature bay windows to the front, briefly comprises; Off Road Parking, Storm Porch, Hallway with Storage Cupboard, Lounge with Patio Doors to Rear Garden, Dining Room, Kitchen with Integrated Oven and Hob plus Access Door to Garden/Side Entrance, Downstairs WC, Stairs to First Floor Landing, Master Bedroom, Double Bedroom Two, Bedroom Three and Main Bathroom.