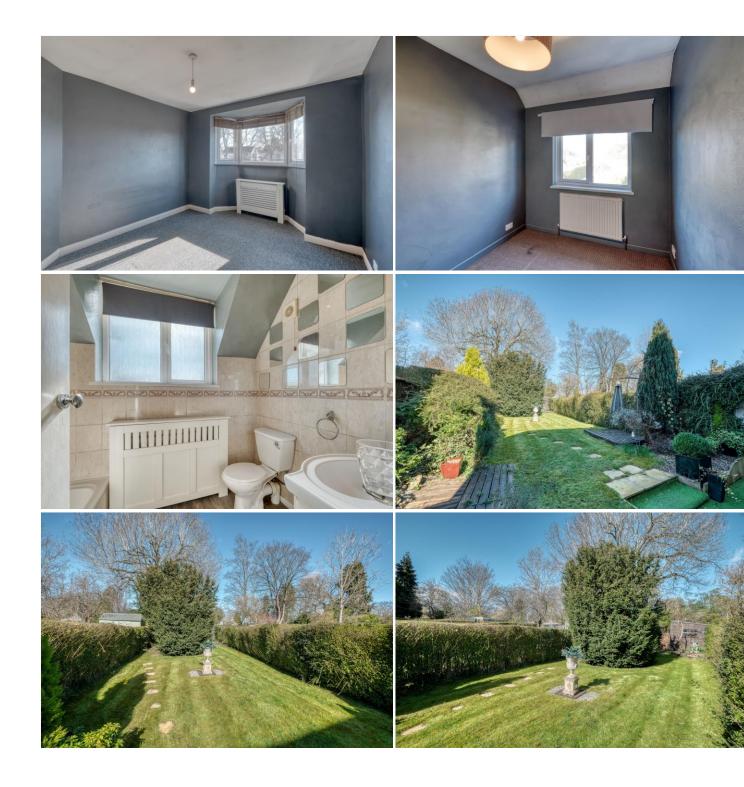

The property, which boasts feature bay windows to the front, briefly comprises; Off Road Parking, Storm Porch, Hallway with Storage Cupboard, Lounge with Patio Doors to Rear Garden, Dining Room, Kitchen with Integrated Oven and Hob plus Access Door to Garden/Side Entrance, Downstairs WC, Stairs to First Floor Landing, Master Bedroom, Double Bedroom Two, Bedroom Three and Main Bathroom.

Outside the property enjoys a good sized and well established rear garden mainly laid to lawn, with mature trees/shrubs and

Features.

hardstanding currently housing a shed to fenced/hedged boundaries.

Hall Green is a vibrant town offering a selection of shopping and eating facilities, plus easy access for commuters into Birmingham City Centre via Hall Green Train Station. Nearby, is also Solihull Town Centre with a number of amenities, shops, eateries and the Touchwood Shopping Mall.