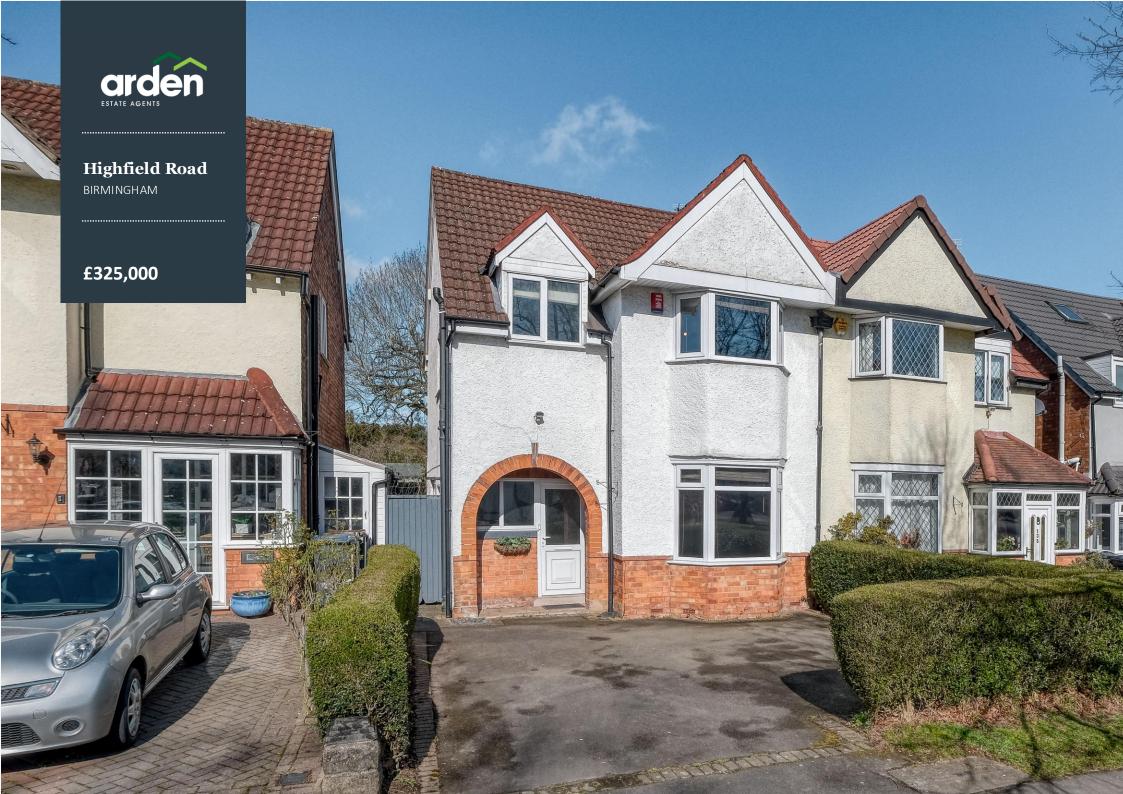

## 3 Bedroom Semi Detached House

- THREE BEDROOMS
- MAIN BATHROOM AND DOWNSTAIRS WC
- LOUNGE AND DINING ROOM
- BREAKFAST KITCHEN
- SIZEABLE REAR GARDEN
- DRIVEWAY
- NO UPWARD CHAIN

A well located three bedroom semi detached house offered with sizeable rear garden, off road parking and no upward chain, located within close proximity to Yardley Wood train station, situated in Hall Green, Birmingham.

The property, which boasts feature bay windows to the front, briefly comprises; Off Road Parking, Storm Porch, Hallway with Storage Cupboard, Lounge with Patio Doors to Rear Garden, Dining Room, Kitchen with Integrated Oven and Hob plus Access Door to Garden/Side Entrance, Downstairs WC, Stairs to First Floor Landing, Master Bedroom, Double Bedroom Two, Bedroom Three and Main Bathroom.