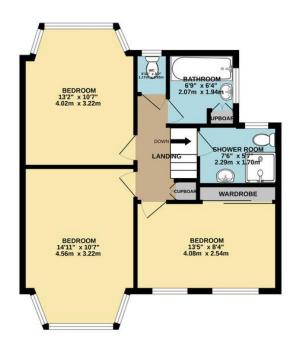

GROUND FLOOR 563 sq.ft. (52.3 sq.m.) approx. 1ST FLOOR 552 sq.ft. (51.3 sq.m.) approx.

EPC Rating: Awaited.

TOTAL FLOOR AREA: 1115 sq.ft. (103.6 sq.m.) approx.

Whist every attempt has been made to ensure the accuracy of the floorpian contained here, measurements of doors, windows, reoms and any other stems are approximate and no responsibility is taken for any error, prospective purchaser. The stems of the stems are approximate and no responsibility is taken for any error, prospective purchaser. The stems of the stems are approximate and no responsibility of efficiency can be given.