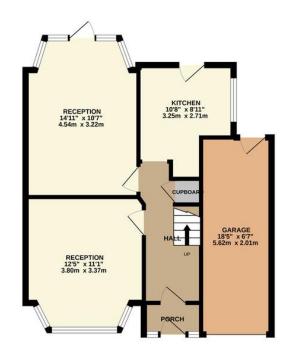

GROUND FLOOR 563 sq.ft. (52.3 sq.m.) approx. 1ST FLOOR 552 sq.ft. (51.3 sq.m.) approx.

EPC Rating: Awaited.

TOTAL FLOOR AREA: 1115 sq.ft. (103.6 sq.m.) approx.

Whist every attempt has been made to ensure the accuracy of the floorpian contained here, measurements of doors, windows, reoms and any other stems are approximate and no responsibility is taken for any error, prospective purchaser. The stems of the stems are approximate and no responsibility is taken for any error, prospective purchaser. The stems of the stems are approximate and no responsibility of efficiency can be given.