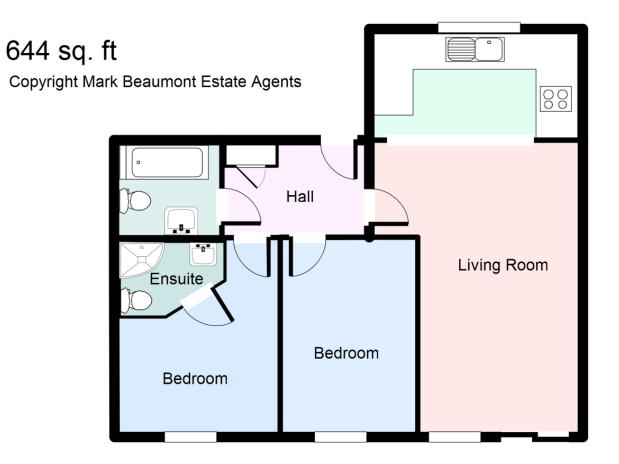

## **Property Summary**

Set within a smart & modern gated development in the heart of Lewisham is this recently built two bedroom purpose built flat. The property is in a perfect location for access to Lewisham town centre and also Ladywell Village. You'll be spoilt with the best transport in SE London on your doorstep. With the DLR to Canary Wharf & Bank and quick trains to London Bridge, Canon Street, Charing Cross & Victoria. Benefits include a modern fitted kitchen with integrated fridge/freezer, dishwasher, washing machine and oven & hob. Modern white bathroom suite and en-suite shower room. There are two bedrooms, the master with an en-suite shower room. The reception room has a access to a balcony. Long lease and chain free sale. Parking space. Whatsapp us: wa.me/447832 685 596

## **Property Features**

- 2 Bedrooms
- Big Lounge
- Balcony
- 2 Bathrooms
- Modern Kitchen
- Integrated appliances
- Gated Development
- Parking space
- Second Floor
- Fantastic for all South London Transport