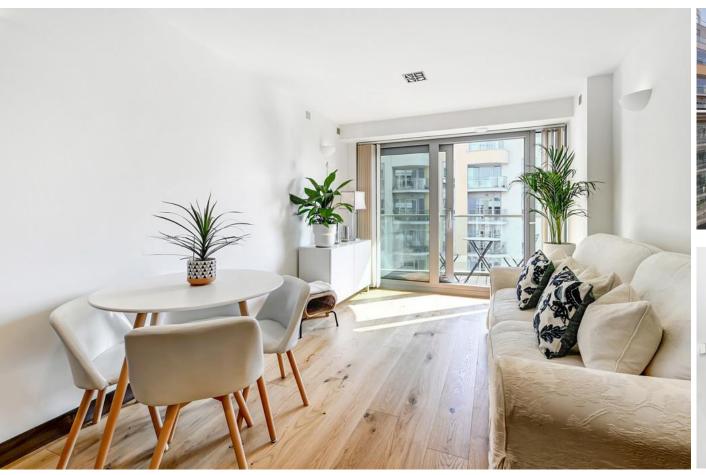

# **PROPERTY SUMMARY**

An immaculate one-bedroom apartment with courtyard garden views and parking offering contemporary living in this secure development in Battersea with a private balcony. Offering approx. 480 sq ft of well-proportioned accommodation comprising an open plan kitchen/reception room, spacious master bedroom, bathroom and private balcony.