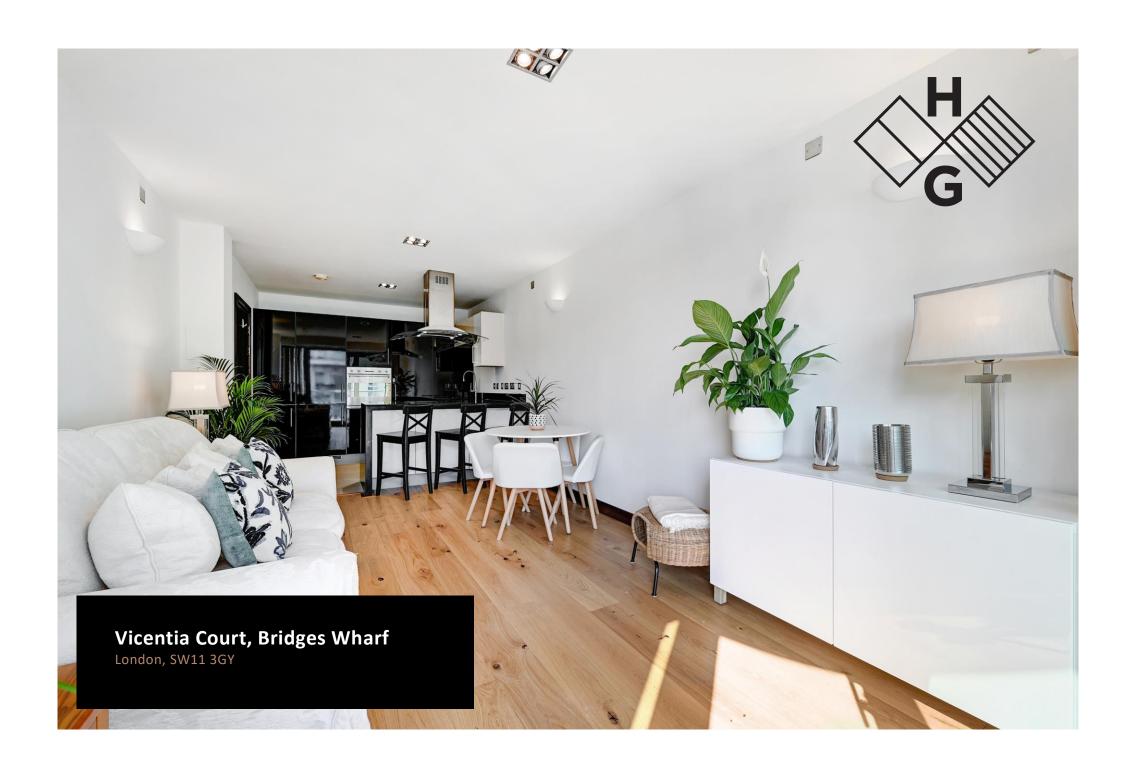

# **PROPERTY SUMMARY**

An immaculate one-bedroom apartment with courtyard garden views and parking offering contemporary living in this secure development in Battersea with a private balcony. Offering approx. 480 sq ft of well-proportioned accommodation comprising an open plan kitchen/reception room, spacious master bedroom, bathroom and private balcony.