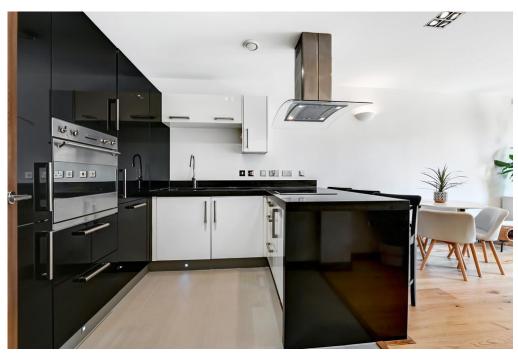

# **PROPERTY SUMMARY**

An immaculate one-bedroom apartment with courtyard garden views and parking offering contemporary living in this secure development in Battersea with a private balcony. Offering approx. 480 sq ft of well-proportioned accommodation comprising an open plan kitchen/reception room, spacious master bedroom, bathroom and private balcony.