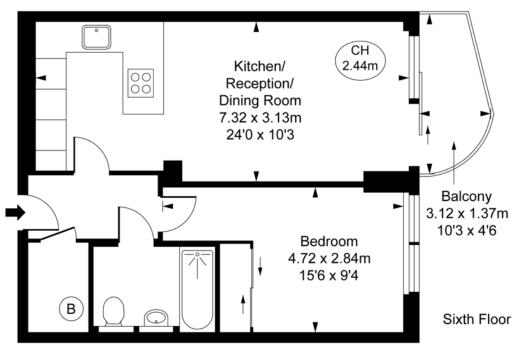

# Vicentia Court, SW11 Approximate Gross Internal Area 44.60 sq m / 480 sq ft

(CH = Ceiling Heights)

This plan is not to scale. It is for guidance and not for valuation purposes.

All measurements and areas are approximate only, and have been prepared in accordance with the current edition of the RICS Code of Measuring Practice.