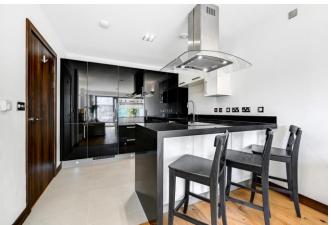

# **PROPERTY SUMMARY**

An immaculate one-bedroom apartment with courtyard garden views and parking offering contemporary living in this secure development in Battersea with a private balcony. Offering approx. 480 sq ft of well-proportioned accommodation comprising an open plan kitchen/reception room, spacious master bedroom, bathroom and private balcony.