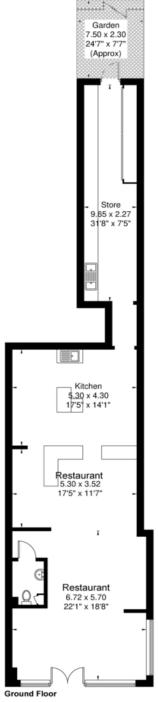

## **Erconwald St**

Approximate Gross Internal Area = 104.7 sq m / 1126 sq ft

Although every attempt has been made to ensure accuracy, all measurements are approximate. The floorplan is for illustrative purposes only and not to scale. © www.prspective.co.uk