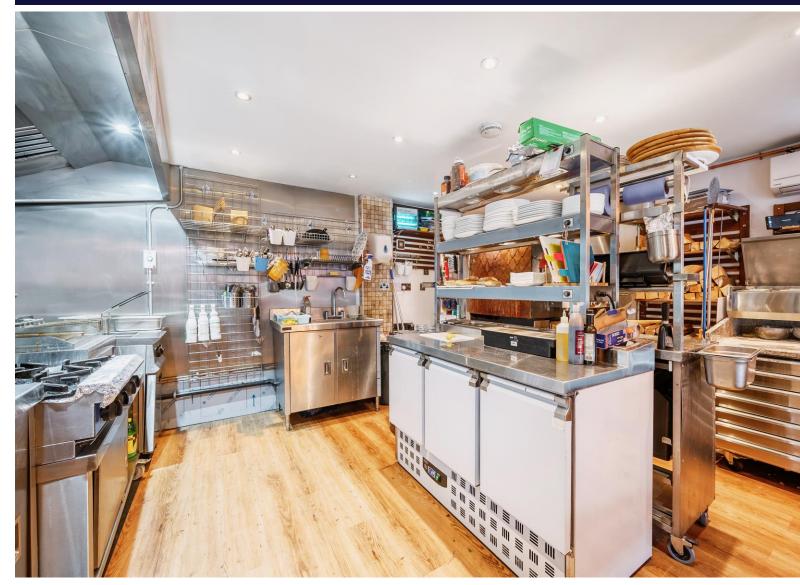

## **Key Features**

- Freehold Premises For Sale
- Business Included In The Purchase
- **Detached Premises**
- Fully Fitted Kitchen
- Galley refrigeration Units
- Clay Oven
- Fully Equipped
- Eats Acton Station Next Door

## Description

Business For Sale and freehold detached premises

Just next to East Acton station our warm and friendly Cafe Pizzeria, opened from 6 o'clock in the morning welcome you with a nice cup of fresh grounded Italian coffee, fresh baked panini & traditional English breakfast. Around 10 o'clock when our stone wood fired oven is reaching the working temperature, we are ready to deliver you a true authentic taste of an Italian style pizza. We only use the finest & fresh ingredients so you can experience the love and magic of this amazing and popular dish. We also provide a selection of other authentic dishes like starters, pastas, grilled fish &meat as we want to satisfy all our customers. We are also vegan and gluten free friendly. Kids can enjoy the craft of the pizzaiolo as he spins the dough in our open kitchen.