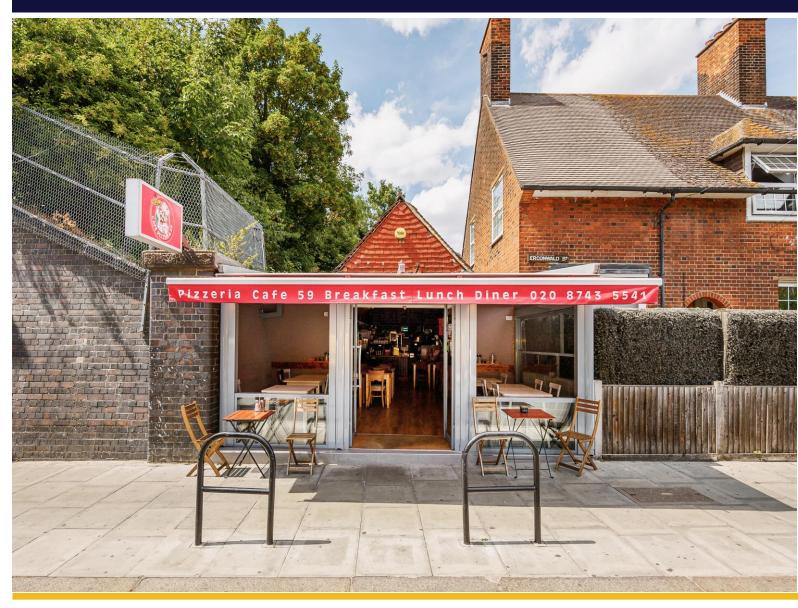

## **Erconwald Street, LONDON, W12 0BP** £650,000 Freehold

## Description

Business For Sale and freehold detached premises

Just next to East Acton station our warm and friendly Cafe Pizzeria, opened from 6 o'clock in the morning welcome you with a nice cup of fresh grounded Italian coffee, fresh baked panini & traditional English breakfast. Around 10 o'clock when our stone wood fired oven is reaching the working temperature, we are ready to deliver you a true authentic taste of an Italian style pizza. We only use the finest & fresh ingredients so you can experience the love and magic of this amazing and popular dish. We also provide a selection of other authentic dishes like starters, pastas, grilled fish &meat as we want to satisfy all our customers. We are also vegan and gluten free friendly. Kids can enjoy the craft of the pizzaiolo as he spins the dough in our open kitchen.