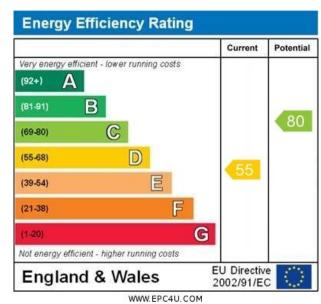

tached premises

Just next to East Acton station our warm and friendly Cafe Pizzeria, opened from 6 o'clock in the morning welcome you with a nice cup of fresh grounded Italian coffee, fresh baked panini & traditional English breakfast. Around 10 o'clock when our stone wood fired oven is reaching the working temperature, we are ready to deliver you a true authentic taste of an Italian style pizza. We only use the finest & fresh ingredients so you can experience the love and magic of this amazing and popular dish. We also provide a selection of other authentic dishes like starters, pastas, grilled fish &meat as we want to satisfy all our customers. We are also vegan and gluten free friendly. Kids can enjoy the craft of the pizzaiolo as he spins the dough in our open kitchen.