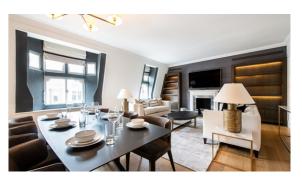

This spectacular, interior designed three-bedroom, north west facing Mayfair apartment, is located on famous Duke Street, just off Oxford Street.

This second-floor luxury apartment has been finished to the highest of specifications using the finest materials and latest "smart home" technology. The apartment comprises an open-plan living area with a beautiful bespoke kitchen with integrated lighting, Gaggenau appliances along with natural oak flooring. The bathrooms are created out of Galina limestone and silver travertine which helps create a sensual ad relaxing atmosphere.