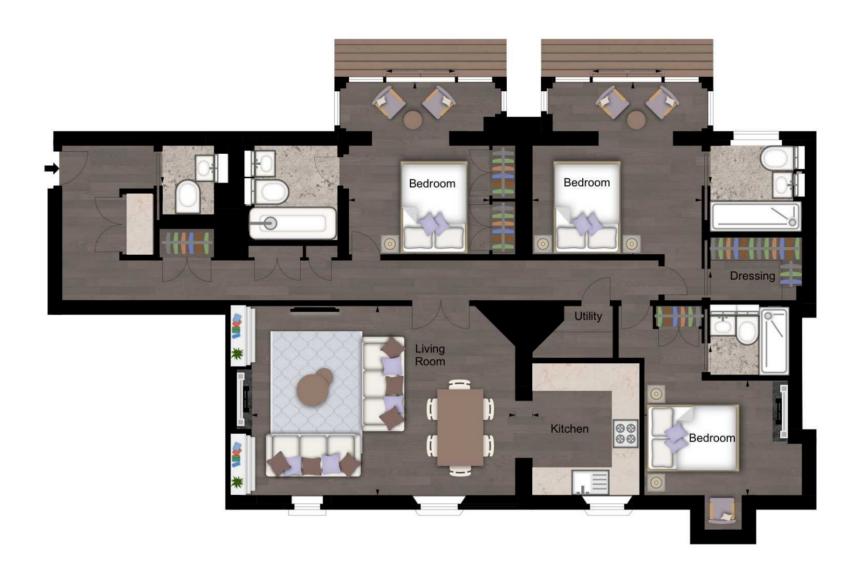

### **Duke Street, Mayfair, London W1K**

UNIQUE OFFER: Fully Furnished Interior designed 3 bedroom Apartment with Terrace, on Duke Street, just off Oxford Street in Mayfair, London W1.

Size: 1875 square feet

This spectacular, interior designed three-bedroom, north west facing Mayfair apartment, is located on famous Duke Street, just off Oxford Street.

This second-floor luxury apartment has been finished to the highest of specifications using the finest materials and latest "smart home" technology. The apartment comprises an open-plan living area with a beautiful bespoke kitchen with integrated lighting, Gaggenau appliances along with natural oak flooring. The bathrooms are created out of Galina limestone and silver travertine which helps create a sensual ad relaxing atmosphere.