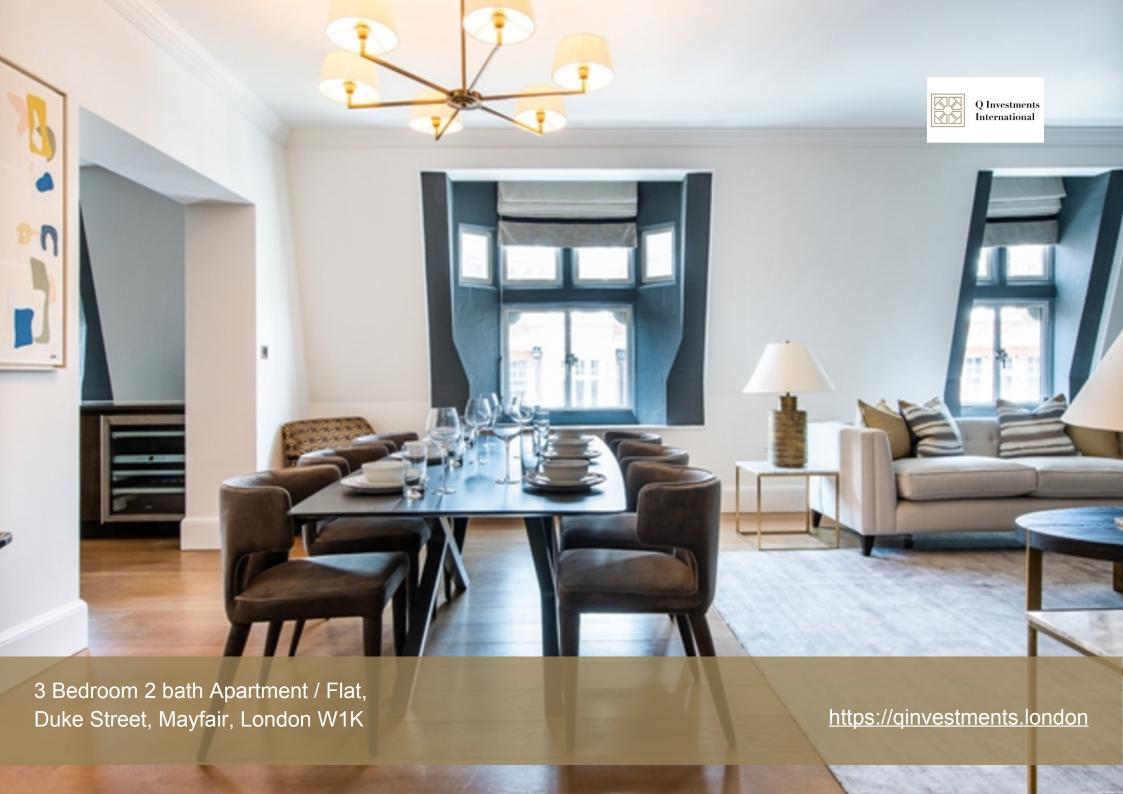

### **Duke Street, Mayfair, London W1K**

UNIQUE OFFER: Fully Furnished Interior designed 3 bedroom Apartment with Terrace, on Duke Street, just off Oxford Street in Mayfair, London W1.

Size: 1875 square feet

This spectacular, interior designed three-bedroom, north west facing Mayfair apartment, is located on famous Duke Street, just off Oxford Street.

This second-floor luxury apartment has been finished to the highest of specifications using the finest materials and latest "smart home" technology. The apartment comprises an open-plan living area with a beautiful bespoke kitchen with integrated lighting, Gaggenau appliances along with natural oak flooring. The bathrooms are created out of Galina limestone and silver travertine which helps create a sensual ad relaxing atmosphere.