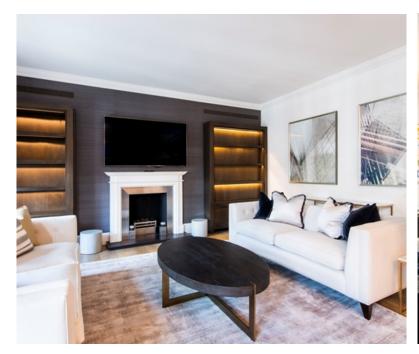

This spectacular, interior designed three-bedroom, north west facing Mayfair apartment, is located on famous Duke Street, just off Oxford Street.

This second-floor luxury apartment has been finished to the highest of specifications using the finest materials and latest "smart home" technology. The apartment comprises an open-plan living area with a beautiful bespoke kitchen with integrated lighting, Gaggenau appliances along with natural oak flooring. The bathrooms are created out of Galina limestone and silver travertine which helps create a sensual ad relaxing atmosphere.