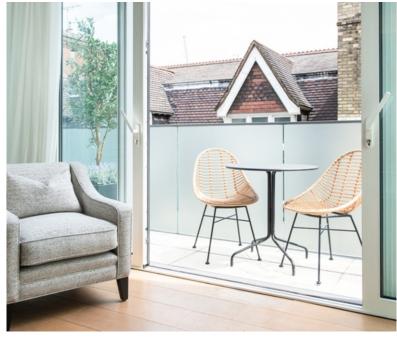

This spectacular, interior designed three-bedroom, north west facing Mayfair apartment, is located on famous Duke Street, just off Oxford Street.

This second-floor luxury apartment has been finished to the highest of specifications using the finest materials and latest "smart home" technology. The apartment comprises an open-plan living area with a beautiful bespoke kitchen with integrated lighting, Gaggenau appliances along with natural oak flooring. The bathrooms are created out of Galina limestone and silver travertine which helps create a sensual ad relaxing atmosphere.