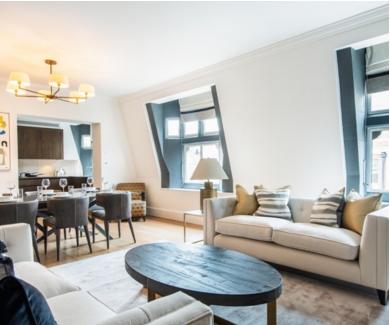

This spectacular, interior designed three-bedroom, north west facing Mayfair apartment, is located on famous Duke Street, just off Oxford Street.

This second-floor luxury apartment has been finished to the highest of specifications using the finest materials and latest "smart home" technology. The apartment comprises an open-plan living area with a beautiful bespoke kitchen with integrated lighting, Gaggenau appliances along with natural oak flooring. The bathrooms are created out of Galina limestone and silver travertine which helps create a sensual ad relaxing atmosphere.