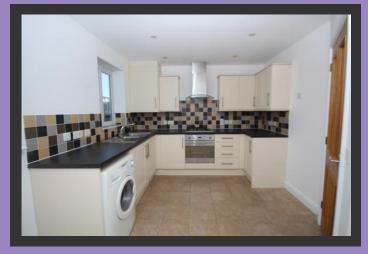

### **LIVING ROOM**

13' 7" x 10' 6" (4.14m x 3.2m) Wall mounted pebble effect curved electric fire, Upvc double glazed French doors onto the rear garden.

13' 10 max reducing to 9'8"" x 7' 2" (4.22m x 2.18m)
Extensively fitted range of cream laminate finished wall, floor and drawer units with an inset 1½ stainless steel sink and drainer with a mixer tap and tiled splashbacks, stainless steel edged "Baumatic" electric oven, gas hob with a glass and stainless steel extractor over, plumbing for a washing machine, ceramic tiled flooring.