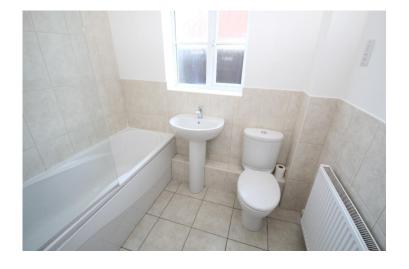

### **BATHROOM**

7'2" x 5'6" (2.18m x 1.68m) Three piece white suite with a panelled bath with a glazed shower screen and chrome effect mixer tap and shower attachment, pedestal wash hand basin, low level w/c, ceramic tiled flooring, extensively tiled walls, shaver point.