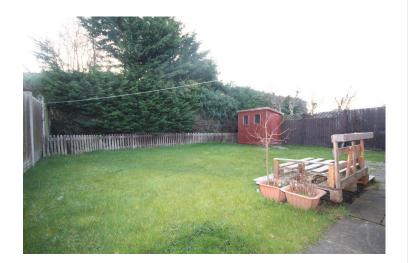

### **OUTSIDE**

The property benefits from a walled and lawned front garden with a long driveway to the front and side which offers plenty of parking with timber gated access from either side of the property to the rear garden.

## **REAR GARDEN**

The rear garden is particularly private mainly laid to lawn whilst being well enclosed.