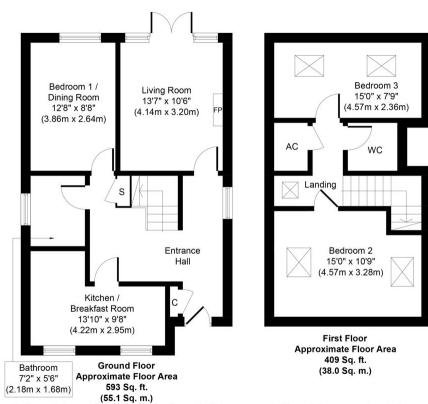

# **ENTRANCE HALL**

Upvc double glazed entrance door, meter cupboard, stairs off, deep under stairs storage cupboard.

### **LIVING ROOM**

13' 7" x 10' 6" (4.14m x 3.2m) Wall mounted pebble effect curved electric fire, Upvc double glazed French doors onto the rear garden.

13' 10 max reducing to 9'8"" x 7' 2" (4.22m x 2.18m)
Extensively fitted range of cream laminate finished wall, floor and drawer units with an inset 1½ stainless steel sink and drainer with a mixer tap and tiled splashbacks, stainless steel edged "Baumatic" electric oven, gas hob with a glass and stainless steel extractor over, plumbing for a washing machine, ceramic tiled flooring.

### **BEDROOM ONE/DINING ROOM**

12' 8" x 8' 8" (3.86m x 2.64m)

### **BATHROOM**

7'2" x 5'6" (2.18m x 1.68m) Three piece white suite with a panelled bath with a glazed shower screen and chrome effect mixer tap and shower attachment, pedestal wash hand basin, low level w/c, ceramic tiled flooring, extensively tiled walls, shaver point.

### **FIRST FLOOR**

## **LANDING**

Double glazed "Velux" window with fine views.

### **BEDROOM TWO**

15' 0" x 10' 9" (4.57m x 3.28m) Some restricted headroom, two double glazed "Velux" windows.

# **BEDROOM THREE**

15' 0" x 7' 9" (4.57m x 2.36m) Two double glazed "Velux" windows, with some restricted headroom.

# FIRST FLOOR W/C

White suite with a low level w/c, pedestal hand basin, ceramic tiled flooring, extractor.