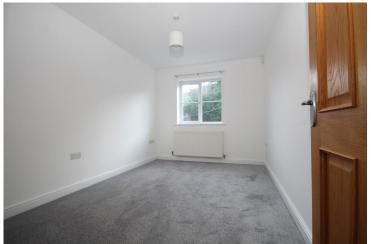

### **BEDROOM ONE/DINING ROOM**

12' 8" x 8' 8" (3.86m x 2.64m)

### **BATHROOM**

7'2" x 5'6" (2.18m x 1.68m) Three piece white suite with a panelled bath with a glazed shower screen and chrome effect mixer tap and shower attachment, pedestal wash hand basin, low level w/c, ceramic tiled flooring, extensively tiled walls, shaver point.