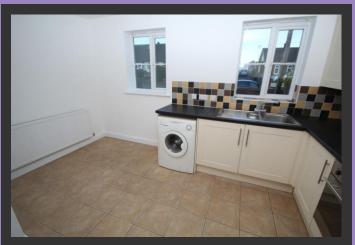

### **LIVING ROOM**

13' 7" x 10' 6" (4.14m x 3.2m) Wall mounted pebble effect curved electric fire, Upvc double glazed French doors onto the rear garden.

13' 10 max reducing to 9'8"" x 7' 2" (4.22m x 2.18m)
Extensively fitted range of cream laminate finished wall, floor and drawer units with an inset 1½ stainless steel sink and drainer with a mixer tap and tiled splashbacks, stainless steel edged "Baumatic" electric oven, gas hob with a glass and stainless steel extractor over, plumbing for a washing machine, ceramic tiled flooring.