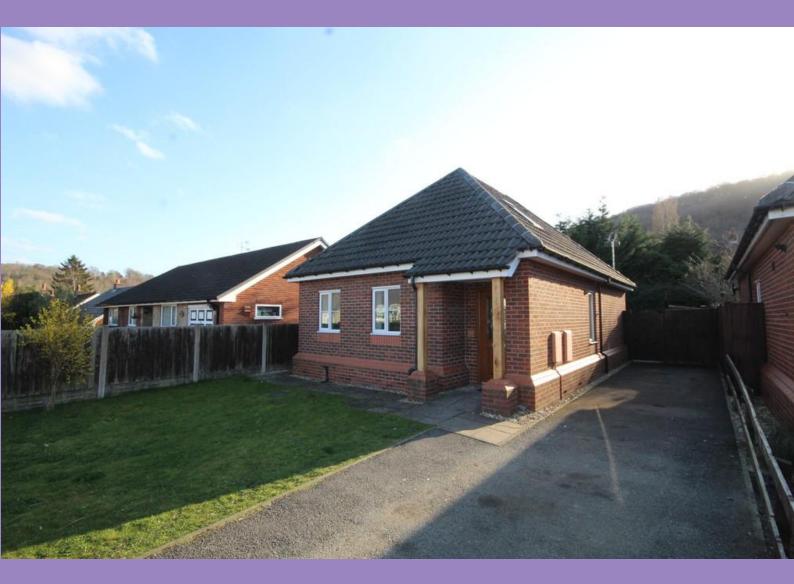

77 Derby Road, Wrexham offers over £220,000

CURRANS

homes

This modern detached dormer style bungalow which has just been decorated and re-carpeted throughout leaving an immaculate ready to move into property. The property has a long driveway with plenty of parking with a private and enclosed garden with views towards Hope mountain. The accommodation which is neutral throughout which comprises, entrance hall, living room to the rear with French doors onto the rear garden, breakfast kitchen with a modern range of fitted units, ground floor bedroom/dining room, main bathroom with a modern white suite. To the first floor there are two further bedrooms with "Velux" windows and a further w/c. The property is warmed by gas central heating and has double glazed windows and is offered for sale with no ongoing chain. Viewing advised to appreciate this well located, beautifully maintained detached home.

### **OUTSIDE**

The property benefits from a walled and lawned front garden with a long driveway to the front and side which offers plenty of parking with timber gated access from either side of the property to the rear garden.

## **REAR GARDEN**

The rear garden is particularly private mainly laid to lawn whilst being well enclosed.