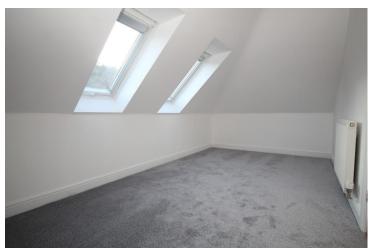

### **BEDROOM TWO**

15' 0" x 10' 9" (4.57m x 3.28m) Some restricted headroom, two double glazed "Velux" windows.

# **BEDROOM THREE**

15' 0" x 7' 9" (4.57m x 2.36m) Two double glazed "Velux" windows, with some restricted headroom.