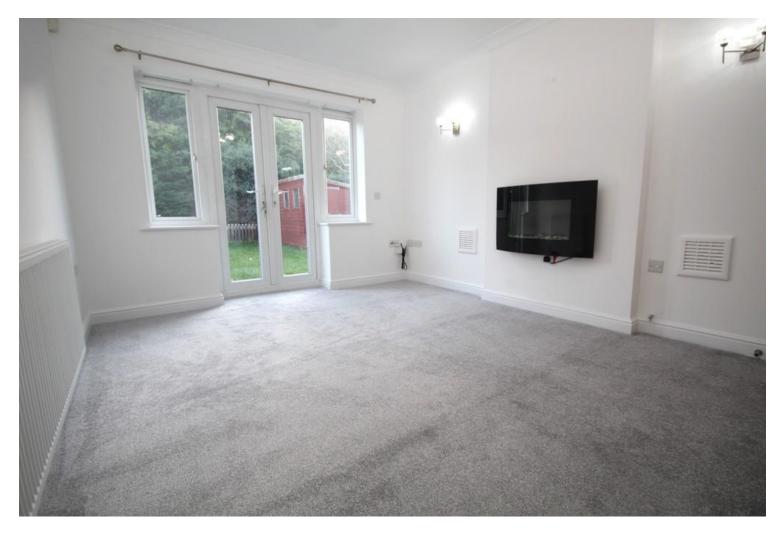

### **LIVING ROOM**

13' 7" x 10' 6" (4.14m x 3.2m) Wall mounted pebble effect curved electric fire, Upvc double glazed French doors onto the rear garden.

13' 10 max reducing to 9'8"" x 7' 2" (4.22m x 2.18m)
Extensively fitted range of cream laminate finished wall, floor and drawer units with an inset 1½ stainless steel sink and drainer with a mixer tap and tiled splashbacks, stainless steel edged "Baumatic" electric oven, gas hob with a glass and stainless steel extractor over, plumbing for a washing machine, ceramic tiled flooring.