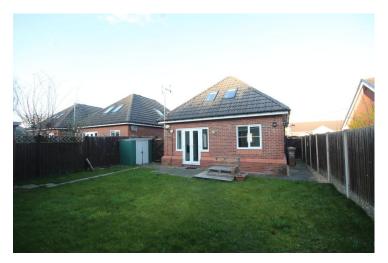

77 Derby Road, Wrexham offers over £220,000

CURRANS

homes

This modern detached dormer style bungalow which has just been decorated and re-carpeted throughout leaving an immaculate ready to move into property. The property has a long driveway with plenty of parking with a private and enclosed garden with views towards Hope mountain. The accommodation which is neutral throughout which comprises, entrance hall, living room to the rear with French doors onto the rear garden, breakfast kitchen with a modern range of fitted units, ground floor bedroom/dining room, main bathroom with a modern white suite. To the first floor there are two further bedrooms with "Velux" windows and a further w/c. The property is warmed by gas central heating and has double glazed windows and is offered for sale with no ongoing chain. Viewing advised to appreciate this well located, beautifully maintained detached home.

### **OUTSIDE**

The property benefits from a walled and lawned front garden with a long driveway to the front and side which offers plenty of parking with timber gated access from either side of the property to the rear garden.

## **REAR GARDEN**

The rear garden is particularly private mainly laid to lawn whilst being well enclosed.