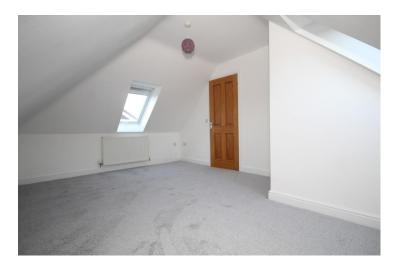

### **BEDROOM TWO**

15' 0" x 10' 9" (4.57m x 3.28m) Some restricted headroom, two double glazed "Velux" windows.

# **BEDROOM THREE**

15' 0" x 7' 9" (4.57m x 2.36m) Two double glazed "Velux" windows, with some restricted headroom.