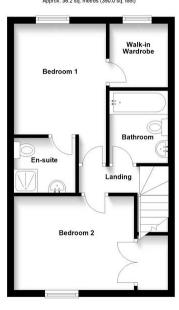

## Stevenage | SG1 6GH **Guide Price 400,000 - £425,000**

Agent Hybrid welcomes to the market, a very well presented Three Bedroom Town House, located in the heart of Great Ashby and within the catchment of the highly regarded, Round Diamond Junior School. Set over three levels, a ccommodation briefly comprises of; A spacious and open plan Entrance, come Dining Room, with doors leading to the Downstairs WC and Kitchen/Diner. The kitchen comes complete with integral appliances to include a Range Cooker, tall fridge freezer, dishwasher and washer dryer. Stairs rise to the first-floor landing where you will find a good-sized Lounge and Bedroom Three (double) with fitted wardrobes. Further stairs rise to the second-floor landing, where you will find the Family Bathroom, Bedroom Two (double) with fitted wardrobes and Bedroom One, complete with En-Suite and a separate room to create a walk-in wardrobe. Externally, the property benefits from a Lands caped Rear Garden, comprising of a full width slate patio, lawn, new concrete panel fencing and raised sleeper beds. Furthermore, a Garage is located to the right of the property with front and rear access and Parking Space in front.

Entrance/Dining Room 14'11 x 14'7 Downstairs WC Kitchen/Diner 14'11 x 11'1 Lounge 14'11 x 13'2 Bedroom 3: 12'6 x 8'10 Bedroom 1: 10'10 x 9'0 En-Suite Walk in wardrobe 5'11 x 5'7 Bedroom 2: 11'8 x 9'1 Family Bathroom

**EPC TO FOLLOW** 

Ground Floor

First Floor

Second Floor

Total area: approx. 108.7 sq. metres (1170.0 sq. feet)

IMPORTANT: we would like to inform prospective purchasers that these sales particulars have been prepared as a general guide only. A detailed survey has not been carried out, nor the services, appliances and fittings tested. Room sizes should not be relied upon for furnishing purposes and are approximate. If floor plans are included, they are for guidance only and illustration purposes only and may not be to scale. If there are any important matters likely to affect your decision to buy, p lease contact us before viewing the property.