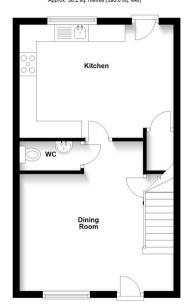

## Stevenage | SG1 6GH **Guide Price 400,000 - £425,000**

Agent Hybrid welcomes to the market, a very well presented Three Bedroom Town House, located in the heart of Great Ashby and within the catchment of the highly regarded, Round Diamond Junior School. Set over three levels, a ccommodation briefly comprises of; A spacious and open plan Entrance, come Dining Room, with doors leading to the Downstairs WC and Kitchen/Diner. The kitchen comes complete with integral appliances to include a Range Cooker, tall fridge freezer, dishwasher and washer dryer. Stairs rise to the first-floor landing where you will find a good-sized Lounge and Bedroom Three (double) with fitted wardrobes. Further stairs rise to the second-floor landing, where you will find the Family Bathroom, Bedroom Two (double) with fitted wardrobes and Bedroom One, complete with En-Suite and a separate room to create a walk-in wardrobe. Externally, the property benefits from a Lands caped Rear Garden, comprising of a full width slate patio, lawn, new concrete panel fencing and raised sleeper beds. Furthermore, a Garage is located to the right of the property with front and rear access and Parking Space in front.

Entrance/Dining Room 14'11 x 14'7 Downstairs WC Kitchen/Diner 14'11 x 11'1 Lounge 14'11 x 13'2 Bedroom 3: 12'6 x 8'10 Bedroom 1: 10'10 x 9'0 En-Suite Walk in wardrobe 5'11 x 5'7 Bedroom 2: 11'8 x 9'1 Family Bathroom

**EPC TO FOLLOW** 

Ground Floor

First Floor

Second Floor

Total area: approx. 108.7 sq. metres (1170.0 sq. feet)

IMPORTANT: we would like to inform prospective purchasers that these sales particulars have been prepared as a general guide only. A detailed survey has not been carried out, nor the services, appliances and fittings tested. Room sizes should not be relied upon for furnishing purposes and are approximate. If floor plans are included, they are for guidance only and illustration purposes only and may not be to scale. If there are any important matters likely to affect your decision to buy, p lease contact us before viewing the property.