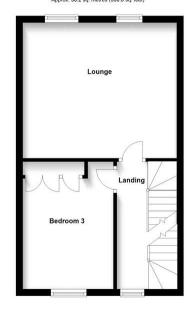

## Stevenage | SG1 6GH **Guide Price 400,000 - £425,000**

Agent Hybrid welcomes to the market, a very well presented Three Bedroom Town House, located in the heart of Great Ashby and within the catchment of the highly regarded, Round Diamond Junior School. Set over three levels, a ccommodation briefly comprises of; A spacious and open plan Entrance, come Dining Room, with doors leading to the Downstairs WC and Kitchen/Diner. The kitchen comes complete with integral appliances to include a Range Cooker, tall fridge freezer, dishwasher and washer dryer. Stairs rise to the first-floor landing where you will find a good-sized Lounge and Bedroom Three (double) with fitted wardrobes. Further stairs rise to the second-floor landing, where you will find the Family Bathroom, Bedroom Two (double) with fitted wardrobes and Bedroom One, complete with En-Suite and a separate room to create a walk-in wardrobe. Externally, the property benefits from a Lands caped Rear Garden, comprising of a full width slate patio, lawn, new concrete panel fencing and raised sleeper beds. Furthermore, a Garage is located to the right of the property with front and rear access and Parking Space in front.

Entrance/Dining Room 14'11 x 14'7 Downstairs WC Kitchen/Diner 14'11 x 11'1 Lounge 14'11 x 13'2 Bedroom 3: 12'6 x 8'10 Bedroom 1: 10'10 x 9'0 En-Suite Walk in wardrobe 5'11 x 5'7 Bedroom 2: 11'8 x 9'1 Family Bathroom

**EPC TO FOLLOW** 

Ground Floor

First Floor

Second Floor

Total area: approx. 108.7 sq. metres (1170.0 sq. feet)

IMPORTANT: we would like to inform prospective purchasers that these sales particulars have been prepared as a general guide only. A detailed survey has not been carried out, nor the services, appliances and fittings tested. Room sizes should not be relied upon for furnishing purposes and are approximate. If floor plans are included, they are for guidance only and illustration purposes only and may not be to scale. If there are any important matters likely to affect your decision to buy, p lease contact us before viewing the property.