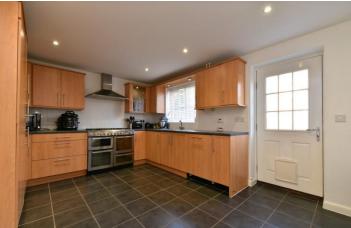

## Stevenage | SG1 6GH **Guide Price 400,000 - £425,000**

Agent Hybrid welcomes to the market, a very well presented Three Bedroom Town House, located in the heart of Great Ashby and within the catchment of the highly regarded, Round Diamond Junior School. Set over three levels, a ccommodation briefly comprises of; A spacious and open plan Entrance, come Dining Room, with doors leading to the Downstairs WC and Kitchen/Diner. The kitchen comes complete with integral appliances to include a Range Cooker, tall fridge freezer, dishwasher and washer dryer. Stairs rise to the first-floor landing where you will find a good-sized Lounge and Bedroom Three (double) with fitted wardrobes. Further stairs rise to the second-floor landing, where you will find the Family Bathroom, Bedroom Two (double) with fitted wardrobes and Bedroom One, complete with En-Suite and a separate room to create a walk-in wardrobe. Externally, the property benefits from a Lands caped Rear Garden, comprising of a full width slate patio, lawn, new concrete panel fencing and raised sleeper beds. Furthermore, a Garage is located to the right of the property with front and rear access and Parking Space in front.