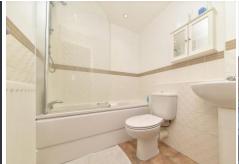

Entrance/Dining Room 14'11 x 14'7 Downstairs WC Kitchen/Diner 14'11 x 11'1 Lounge 14'11 x 13'2 Bedroom 3: 12'6 x 8'10 Bedroom 1: 10'10 x 9'0 En-Suite Walk in wardrobe 5'11 x 5'7 Bedroom 2: 11'8 x 9'1 Family Bathroom