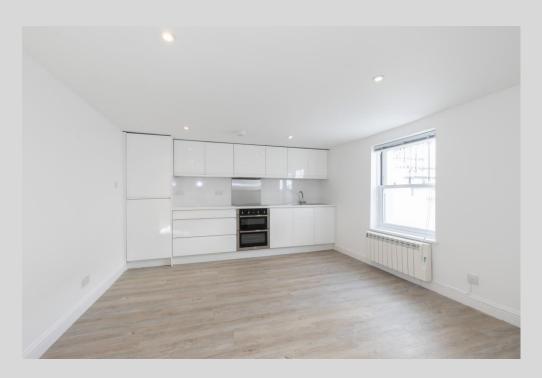

Also on the ground floor is a utility room, WC and staircase leading to the lower ground which comprises of a one bedroom apartment with open plan living/ dining/ kitchen area, shower room and double bedroom with fitted mirror wardrobes, the apartment also benefits from its own private entrance.