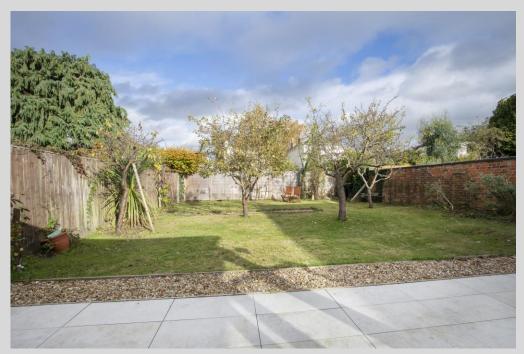

The accommodation comprises of: entrance hall leading to the living room with original Victorian fireplace, family room, an "attractively panelled" breakfast room leading to an open plan kitchen/ garden room with integrated appliances, quartz work top, "mandarin stone" tiles and impressive bi-fold doors allowing plenty of natural light which leads out to the fabulous enclosed garden of exceptionally generous size, fully enclosed and wrapping around two sides of the property.