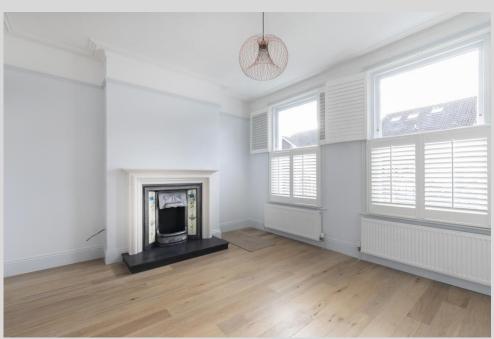

The accommodation comprises of: entrance hall leading to the living room with original Victorian fireplace, family room, an "attractively panelled" breakfast room leading to an open plan kitchen/ garden room with integrated appliances, quartz work top, "mandarin stone" tiles and impressive bi-fold doors allowing plenty of natural light which leads out to the fabulous enclosed garden of exceptionally generous size, fully enclosed and wrapping around two sides of the property.