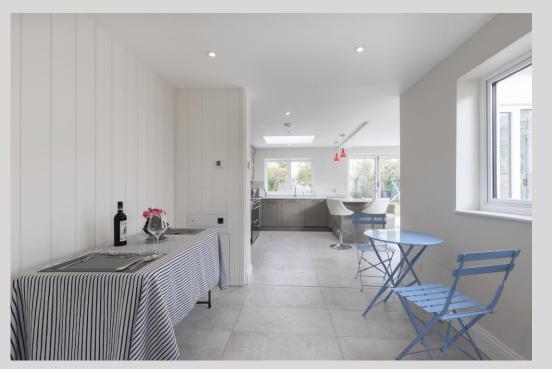

The accommodation comprises of: entrance hall leading to the living room with original Victorian fireplace, family room, an "attractively panelled" breakfast room leading to an open plan kitchen/ garden room with integrated appliances, quartz work top, "mandarin stone" tiles and impressive bi-fold doors allowing plenty of natural light which leads out to the fabulous enclosed garden of exceptionally generous size, fully enclosed and wrapping around two sides of the property.