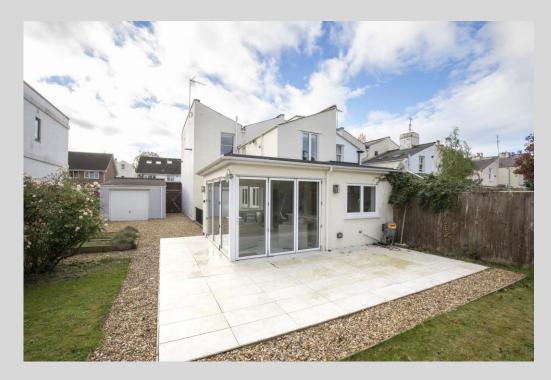

The accommodation comprises of: entrance hall leading to the living room with original Victorian fireplace, family room, an "attractively panelled" breakfast room leading to an open plan kitchen/ garden room with integrated appliances, quartz work top, "mandarin stone" tiles and impressive bi-fold doors allowing plenty of natural light which leads out to the fabulous enclosed garden of exceptionally generous size, fully enclosed and wrapping around two sides of the property.

On the first floor there are three double bedrooms, the main with an en suite, and benefitting from built in wardrobe space and a family bathroom.

The property further benefits from underfloor heating in the breakfast, kitchen, garden room, garage with potential "STPP" for additional accommodation, on road parking as well as potential for an off road parking space and offered to the market CHAIN FREE.