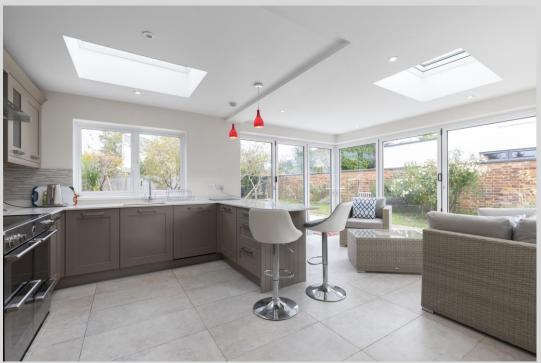

The accommodation comprises of: entrance hall leading to the living room with original Victorian fireplace, family room, an "attractively panelled" breakfast room leading to an open plan kitchen/ garden room with integrated appliances, quartz work top, "mandarin stone" tiles and impressive bi-fold doors allowing plenty of natural light which leads out to the fabulous enclosed garden of exceptionally generous size, fully enclosed and wrapping around two sides of the property.