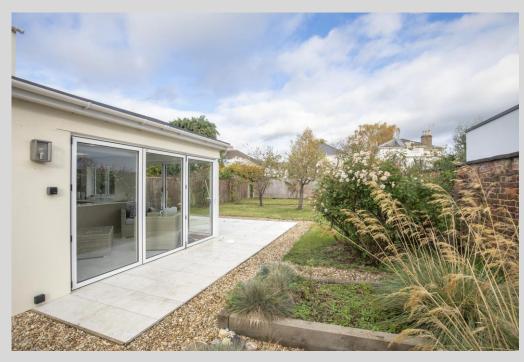

The accommodation comprises of: entrance hall leading to the living room with original Victorian fireplace, family room, an "attractively panelled" breakfast room leading to an open plan kitchen/ garden room with integrated appliances, quartz work top, "mandarin stone" tiles and impressive bi-fold doors allowing plenty of natural light which leads out to the fabulous enclosed garden of exceptionally generous size, fully enclosed and wrapping around two sides of the property.