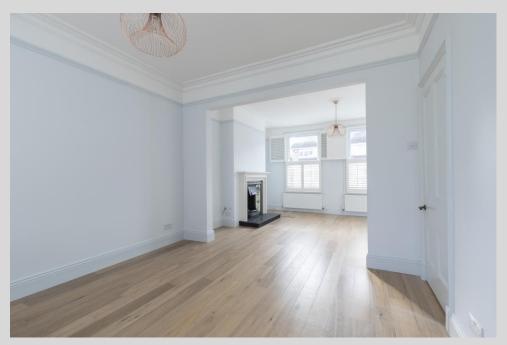

The accommodation comprises of: entrance hall leading to the living room with original Victorian fireplace, family room, an "attractively panelled" breakfast room leading to an open plan kitchen/ garden room with integrated appliances, quartz work top, "mandarin stone" tiles and impressive bi-fold doors allowing plenty of natural light which leads out to the fabulous enclosed garden of exceptionally generous size, fully enclosed and wrapping around two sides of the property.