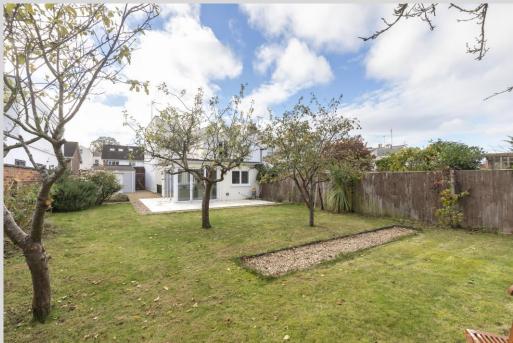

The accommodation comprises of: entrance hall leading to the living room with original Victorian fireplace, family room, an "attractively panelled" breakfast room leading to an open plan kitchen/ garden room with integrated appliances, quartz work top, "mandarin stone" tiles and impressive bi-fold doors allowing plenty of natural light which leads out to the fabulous enclosed garden of exceptionally generous size, fully enclosed and wrapping around two sides of the property.