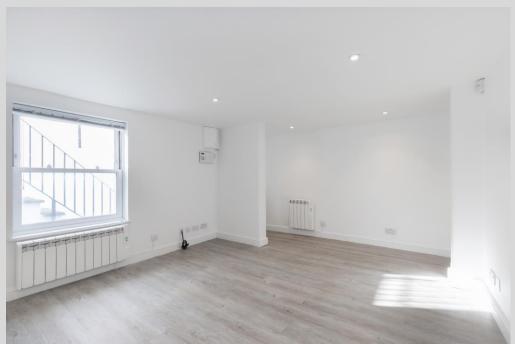

The accommodation comprises of: entrance hall leading to the living room with original Victorian fireplace, family room, an "attractively panelled" breakfast room leading to an open plan kitchen/ garden room with integrated appliances, quartz work top, "mandarin stone" tiles and impressive bi-fold doors allowing plenty of natural light which leads out to the fabulous enclosed garden of exceptionally generous size, fully enclosed and wrapping around two sides of the property.