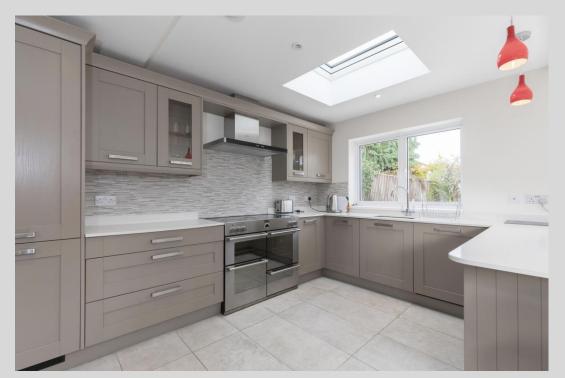

The accommodation comprises of: entrance hall leading to the living room with original Victorian fireplace, family room, an "attractively panelled" breakfast room leading to an open plan kitchen/ garden room with integrated appliances, quartz work top, "mandarin stone" tiles and impressive bi-fold doors allowing plenty of natural light which leads out to the fabulous enclosed garden of exceptionally generous size, fully enclosed and wrapping around two sides of the property.