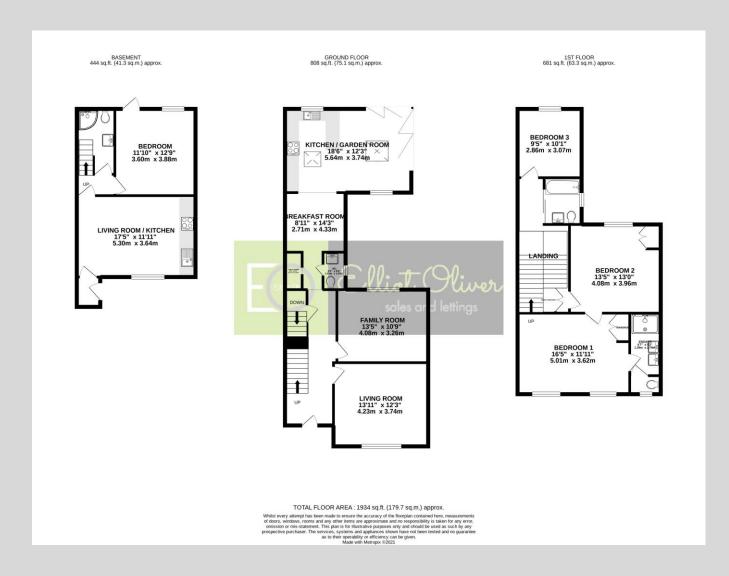

The accommodation comprises of: entrance hall leading to the living room with original Victorian fireplace, family room, an "attractively panelled" breakfast room leading to an open plan kitchen/ garden room with integrated appliances, quartz work top, "mandarin stone" tiles and impressive bi-fold doors allowing plenty of natural light which leads out to the fabulous enclosed garden of exceptionally generous size, fully enclosed and wrapping around two sides of the property.

Also on the ground floor is a utility room, WC and staircase leading to the lower ground which comprises of a one bedroom apartment with open plan living/ dining/ kitchen area, shower room and double bedroom with fitted mirror wardrobes, the apartment also benefits from its own private entrance.

On the first floor there are three double bedrooms, the main with an en suite, and benefitting from built in wardrobe space and a family bathroom.

The property further benefits from underfloor heating in the breakfast, kitchen, garden room, garage with potential "STPP" for additional accommodation, on road parking as well as potential for an off road parking space and offered to the market CHAIN FREE.