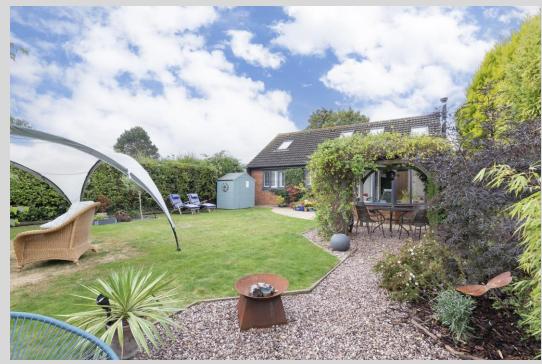

Downstairs consists of: Entrance hall leading to the modern open plan kitchen / dining room with integrated appliances including oven, cooker and dishwasher and patio doors opening on the private enclosed garden. There is a cosy living room with log burner leading into the conservatory which overlooks the garden. Downstairs there is also the main bedroom with en suite shower room, a further two bedrooms and separate study. Upstairs has been cleverly converted into two double bedrooms and a family bathroom. A beautiful family home in a desirable area with close links to Gloucester and Cheltenham.