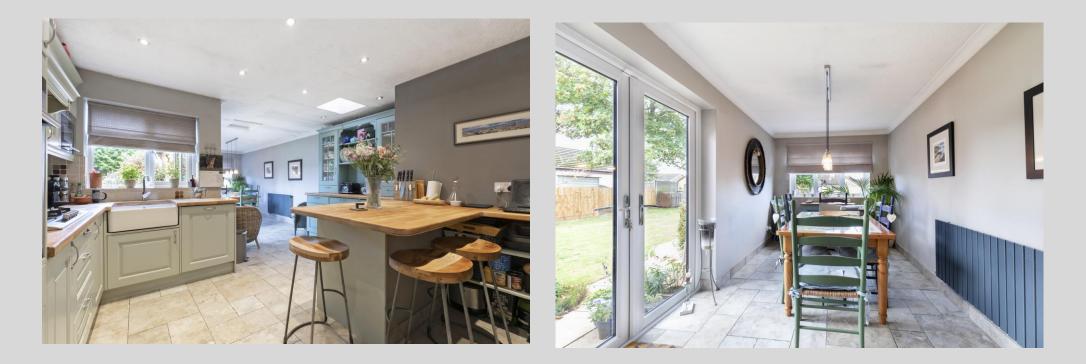

Downstairs consists of: Entrance hall leading to the modern open plan kitchen / dining room with integrated appliances including oven, cooker and dishwasher and patio doors opening on the private enclosed garden. There is a cosy living room with log burner leading into the conservatory which overlooks the garden. Downstairs there is also the main bedroom with en suite shower room, a further two bedrooms and separate study. Upstairs has been cleverly converted into two double bedrooms and a family bathroom. A beautiful family home in a desirable area with close links to Gloucester and Cheltenham.