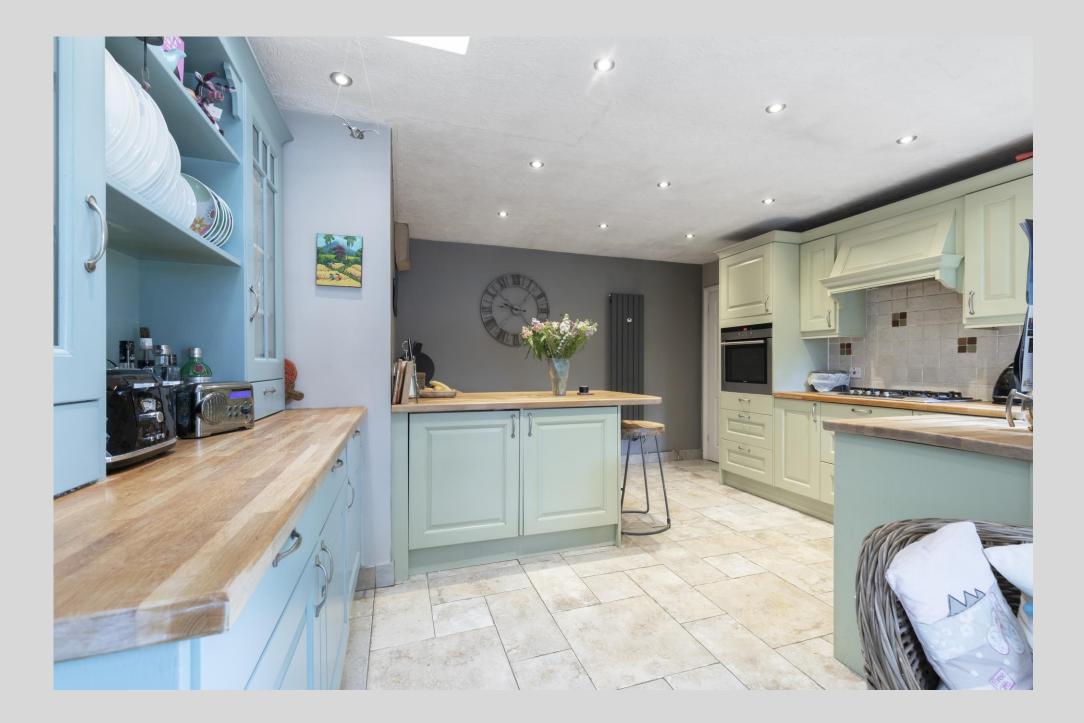

Downstairs consists of: Entrance hall leading to the modern open plan kitchen / dining room with integrated appliances including oven, cooker and dishwasher and patio doors opening on the private enclosed garden. There is a cosy living room with log burner leading into the conservatory which overlooks the garden. Downstairs there is also the main bedroom with en suite shower room, a further two bedrooms and separate study. Upstairs has been cleverly converted into two double bedrooms and a family bathroom. A beautiful family home in a desirable area with close links to Gloucester and Cheltenham.