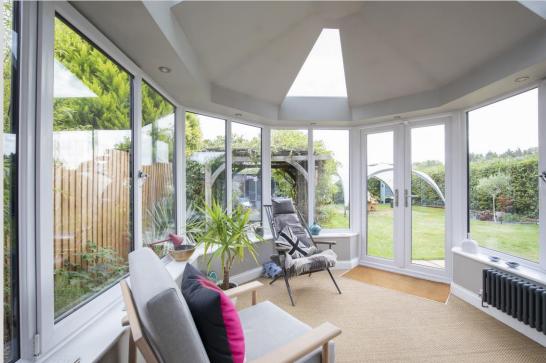

Downstairs consists of: Entrance hall leading to the modern open plan kitchen / dining room with integrated appliances including oven, cooker and dishwasher and patio doors opening on the private enclosed garden. There is a cosy living room with log burner leading into the conservatory which overlooks the garden. Downstairs there is also the main bedroom with en suite shower room, a further two bedrooms and separate study. Upstairs has been cleverly converted into two double bedrooms and a family bathroom. A beautiful family home in a desirable area with close links to Gloucester and Cheltenham.