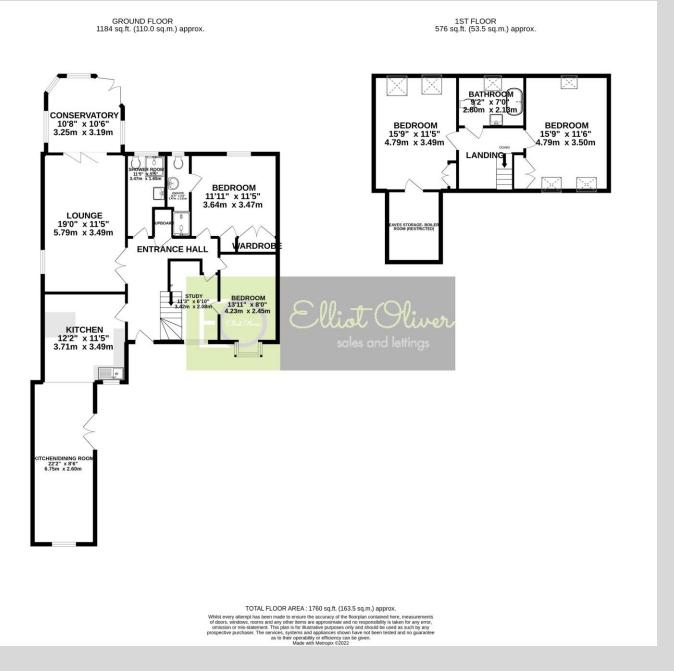

Downstairs consists of: Entrance hall leading to the modern open plan kitchen / dining room with integrated appliances including oven, cooker and dishwasher and patio doors opening on the private enclosed garden. There is a cosy living room with log burner leading into the conservatory which overlooks the garden. Downstairs there is also the main bedroom with en suite shower room, a further two bedrooms and separate study. Upstairs has been cleverly converted into two double bedrooms and a family bathroom. A beautiful family home in a desirable area with close links to Gloucester and Cheltenham.