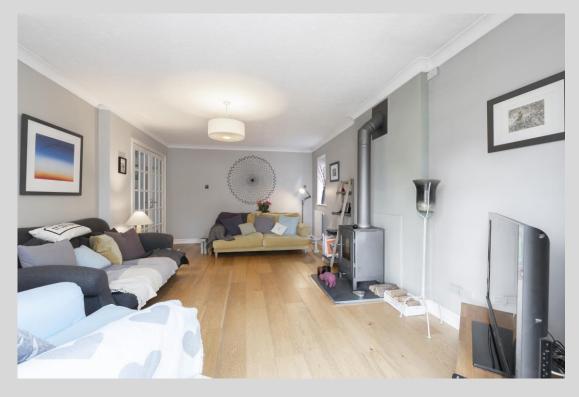

Downstairs consists of: Entrance hall leading to the modern open plan kitchen / dining room with integrated appliances including oven, cooker and dishwasher and patio doors opening on the private enclosed garden. There is a cosy living room with log burner leading into the conservatory which overlooks the garden. Downstairs there is also the main bedroom with en suite shower room, a further two bedrooms and separate study. Upstairs has been cleverly converted into two double bedrooms and a family bathroom. A beautiful family home in a desirable area with close links to Gloucester and Cheltenham.