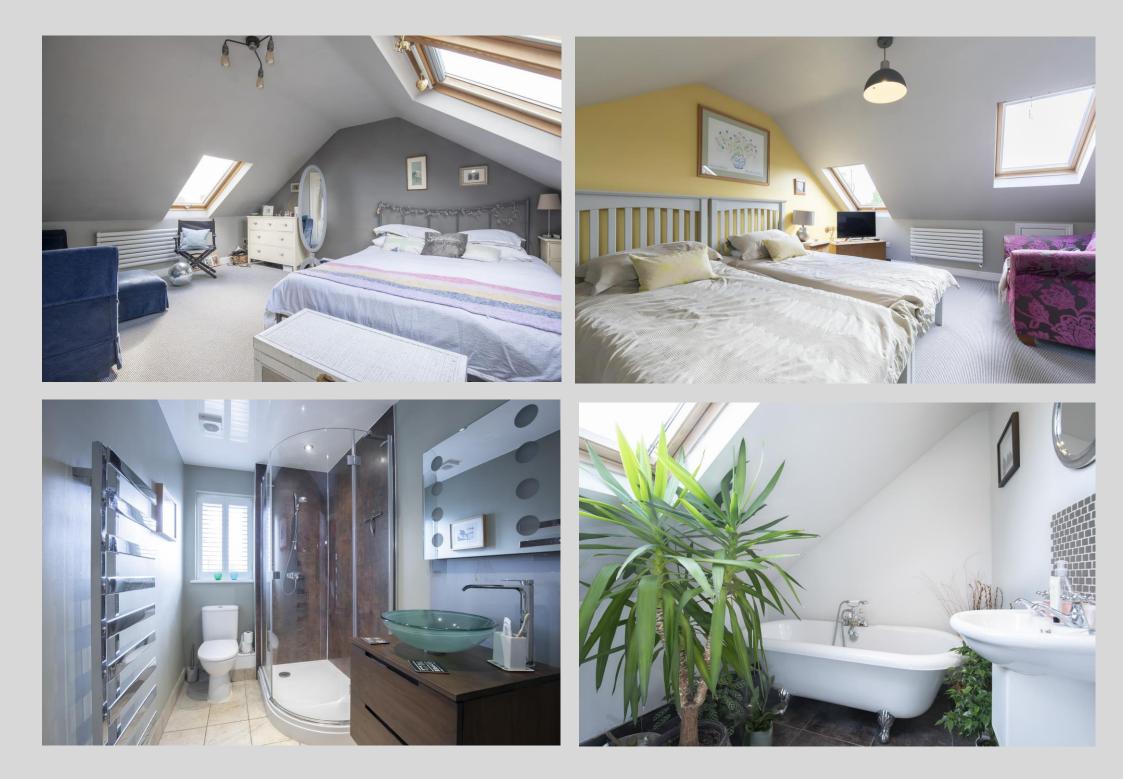

Downstairs consists of: Entrance hall leading to the modern open plan kitchen / dining room with integrated appliances including oven, cooker and dishwasher and patio doors opening on the private enclosed garden. There is a cosy living room with log burner leading into the conservatory which overlooks the garden. Downstairs there is also the main bedroom with en suite shower room, a further two bedrooms and separate study. Upstairs has been cleverly converted into two double bedrooms and a family bathroom. A beautiful family home in a desirable area with close links to Gloucester and Cheltenham.