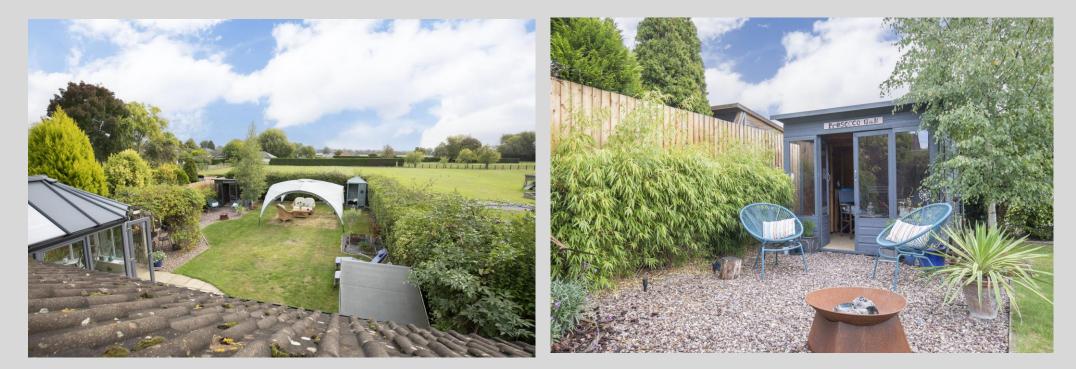

Downstairs consists of: Entrance hall leading to the modern open plan kitchen / dining room with integrated appliances including oven, cooker and dishwasher and patio doors opening on the private enclosed garden. There is a cosy living room with log burner leading into the conservatory which overlooks the garden. Downstairs there is also the main bedroom with en suite shower room, a further two bedrooms and separate study. Upstairs has been cleverly converted into two double bedrooms and a family bathroom. A beautiful family home in a desirable area with close links to Gloucester and Cheltenham.