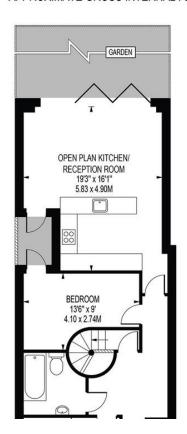

## **CAITHNESS ROAD**

APPROXIMATE GROSS INTERNAL FLOOR AREA: 885 SQ FT - 82.25 SQ M

Agents Note: Whilst every care has been taken to prepare these sales particulars, they are for guidance purposes only. All measurements are approximate are for general guidance purposes only and whilst every care has been taken to ensure their accuracy, they should not be relied upon and potential buyers are advised to recheck the measurements