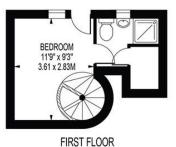

## **CAITHNESS ROAD**

APPROXIMATE GROSS INTERNAL FLOOR AREA: 885 SQ FT - 82.25 SQ M

Agents Note: Whilst every care has been taken to prepare these sales particulars, they are for guidance purposes only. All measurements are approximate are for general guidance purposes only and whilst every care has been taken to ensure their accuracy, they should not be relied upon and potential buyers are advised to recheck the measurements