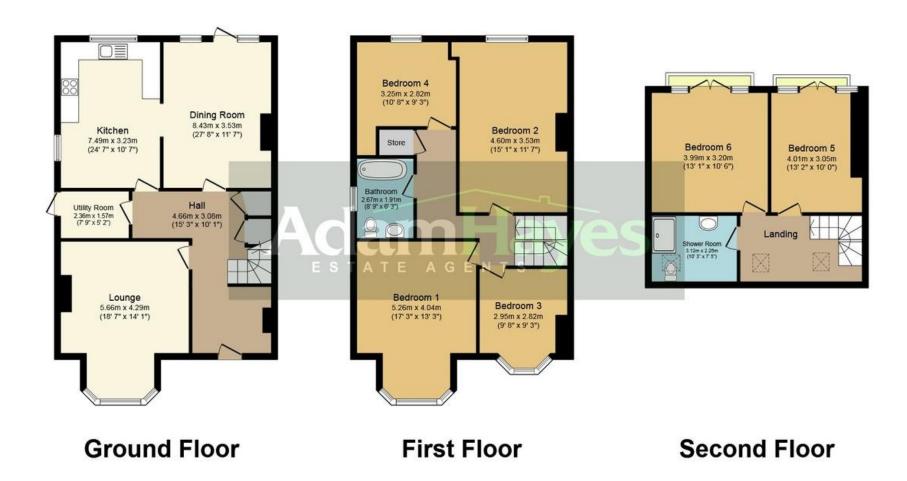

**North Finchley Office** 

365 Ballards Lane, North Finchley, London, N12 8LL

Tel: 020 8445 4008 Email: info@adam-hayes.co.uk Web: www.adam-hayes.co.uk

Total floor area 198.0 sq. m. (2,131 sq. ft.) approx

This plan is for illustration purposes only and may not be representative of the property. Plan not to scale.

These particulars, whilst believed to be accurate, are set out as a general outline only for guidance and do not constitute any part of an offer or contract. Intending purchasers or prospective tenants should not rely on them as statements or representation of fact, but must satisfy themselves by inspection or otherwise as to their accuracy. We have not carried out a detailed survey, not tested the services, appliances and specific fittings. Room sizes should not be relied upon for carpets and fumishings. The measurements given are approximate. No person in this firm's employment has the authority to make or give any representation or warranty in respect of the property.