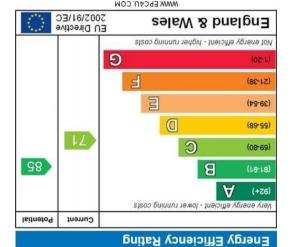

Floor plans are for identification purposes only. All measurements are approximate. Plan produced using PlanUp. Total area: approx. 52.9 sq. metres (569.9 sq. feet)

West One Peak, 307

**Banner Cross Office** has been taken to ensure their accuracy, they should not be relied upon and potential buyers/tenants are advised to recheck the measurements.



Agents Note: Whilst every care has been taken to prepare these particulars, they are for guidance purposes only. All measurements are approximate are for general guidance purposes only and whilst every care







15 Cavendish Street | Devonshire Quarter | Sheffield | S3 7SR

Property Tenure: Leasehold

Perfect for investors is this stylish and modern one bedroomed apartment. In an unbeatable City Centre location, with all of Sheffield's m