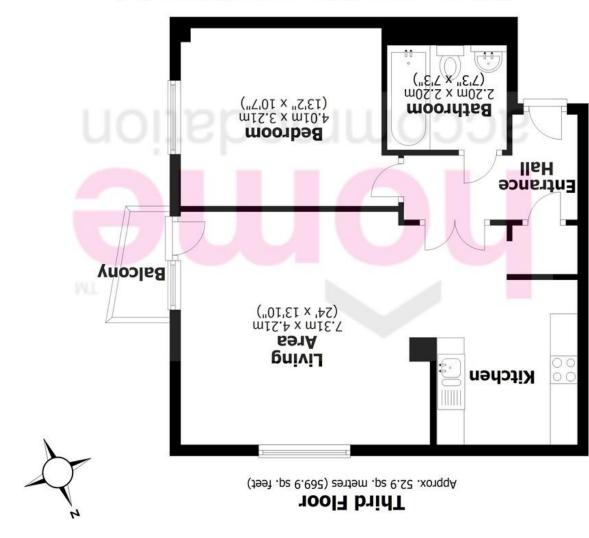

Floor plans are for identification purposes only. All measurements are approximate. Plan produced using PlanUp. Total area: approx. 52.9 sq. metres (569.9 sq. feet)

West One Peak, 307

**Banner Cross Office** has been taken to ensure their accuracy, they should not be relied upon and potential buyers/tenants are advised to recheck the measurements.