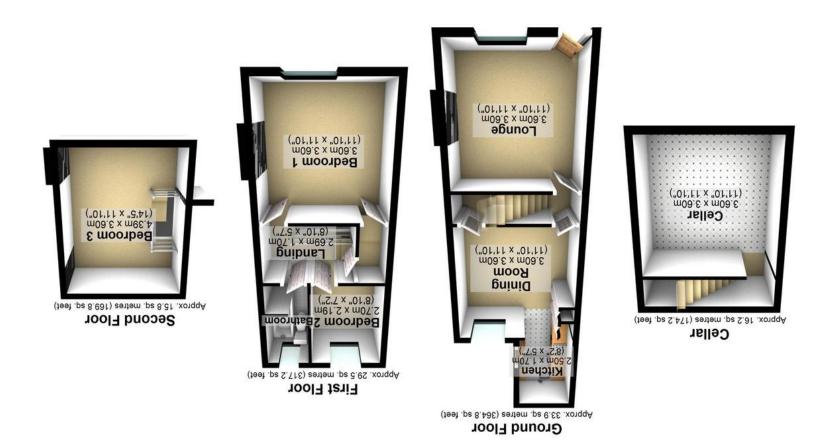

All measurements are approximate Plan produced using Planb. Total area: approx. 95.3 sq. metres (1026.1 sq. feet)

has been taken to ensure their accuracy, they should not be relied upon and potential buyers/tenants are advised to recheck the measurements. Agents Note: Whilst every care has been taken to prepare these particulars, they are for guidance purposes only. All measurements are approximate are for general guidance purposes only and whilst every care