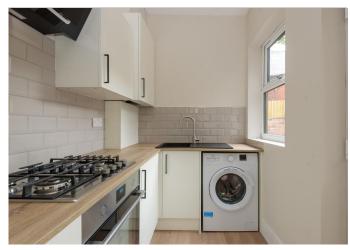

## 157 Broomspring Lane | Broomhall | Sheffield | S10 2FE

**Property Tenure: Freehold** 

Having recently undergone a full internal transformation to create this incredible and super stylish finish, is this this truly incredible, three double bedroomed, Victorian terraced. With an eye for detail and finished with no expense spared by the current vendors including full retire, central system to name but a few changes. This fabulous home enjoys a contemporary vibe and a feeling of space and light across all three floors of accommodation. Offered to the open market with the benefit of no upward chain involved, number 157 is placed towards the top of this no through road and benefits from a residents parking scheme to the front, private rear southerly facing garden and will be incredibly popular with the professional couple, first time buyer or young family alike. Located within walking distance of central Sheffield, universities and the Hallamshire hospital, the Botanical gardens are dose by and The Peak District is right next door.

## **PROPERTY FEATURES**

- STUNNING THREE DOUBLE BEDROOMED MID TERRACED
- FULLY RENOVATED TO AN EXCEPTIONALLY HIGH STANDARD
- INCREDIBLY CONTEMPORARY THROUGHOUT
- THREE IMPRESSIVE FLOORS OF ACCOMMODATION AND TWO BATHROOMS
- OFF SHOT KITCHEN AND TWO RECEPTION ROOMS TO THE GROUND FLOOR
- RESIDENTS PARKING SCHEME TO THE FRONT AND NO ONWARD CHAIN
- PRIVATE REAR SOUTHERLY FACING GARDEN
- NO THROUGH ROAD IN THE HEART OF SHEFFIELD TEN
- FREEHOLD COUNCIL TAX BAND A £1,369.21