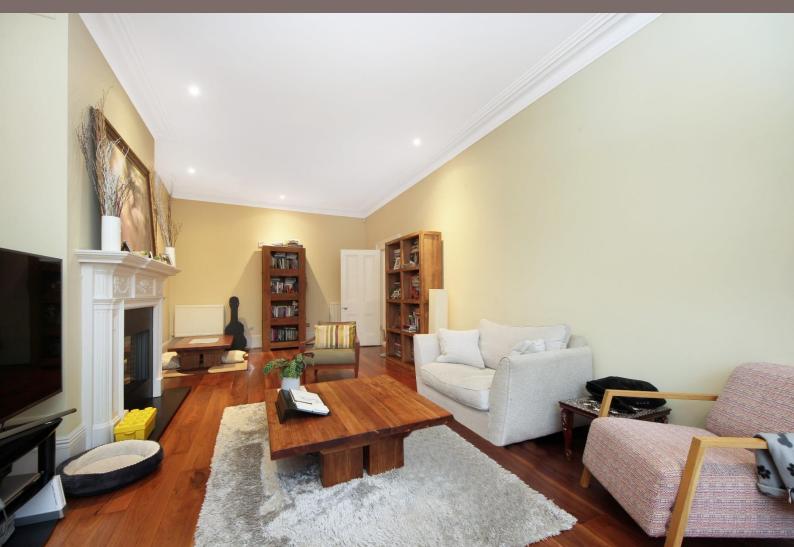

The home has a tremendous ambiance around it with high ceilings in the principal rooms and a reconfiguration in recent years to develop the rear of the house to enable a large, open-plan kitchenreception area, measuring an impressive 32'5 across and leading directly to the rear garden.

The home's style and condition are compliment with period features offset with modern, classical interiors to give a great lifestyle for family life and entertaining.

On the first floor there are three good sized double bedrooms and three bathrooms. The main bedroom suite provides a sumptuous principal bedroom of 18'6 by 13'0 leading into a dressing room of 12'6 by 7'5 and then through to the en-suite.