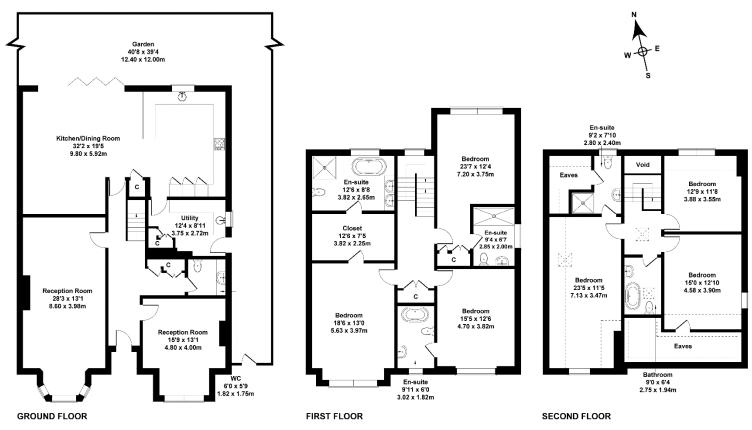

Located in the prime residential pocket, just to the north of Haven Green, the large family home has been refurbished and developed in recent years to an immaculate condition.

The home contains six good sized double bedrooms and is complimented by five bathrooms with a further w/c on the ground floor.

The home has a tremendous ambiance around it with high ceilings in the principal rooms and a reconfiguration in recent years to develop the rear of the house to enable a large, open-plan kitchenreception area, measuring an impressive 32'5 across and leading directly to the rear garden.

The home's style and condition are compliment with period features offset with modern, classical interiors to give a great lifestyle for family life and entertaining.

On the first floor there are three good sized double bedrooms and three bathrooms. The main bedroom suite provides a sumptuous principal bedroom of 18'6 by 13'0 leading into a dressing room of 12'6 by 7'5 and then through to the en-suite.

The top floor provides a further three good sized bedrooms, and two bathrooms. The home is well positioned on an elevated plot on the north side of Kings Rd and benefits too from off street parking directly in front.

## Kings Road

Approximate Gross Internal Area 3477 sq ft - 323 sq m

Not to Scale. Produced by The Plan Portal 2022 For Illustrative Purposes Only.