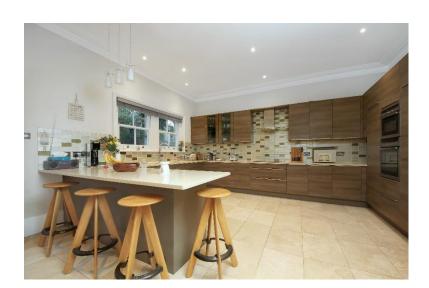

The home has a tremendous ambiance around it with high ceilings in the principal rooms and a reconfiguration in recent years to develop the rear of the house to enable a large, open-plan kitchenreception area, measuring an impressive 32'5 across and leading directly to the rear garden.