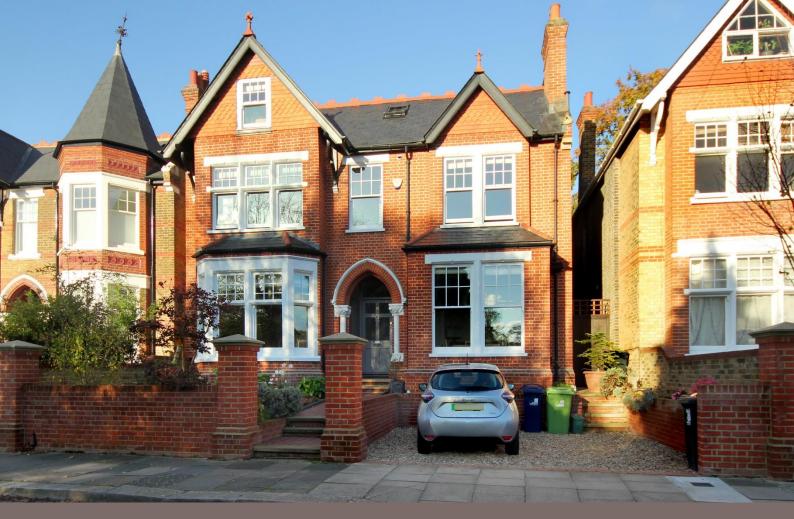

goview

KINGS ROAD, W5

PRICE: £3,250,000

Situated on the sought-after Kings Road, a detached, double-fronted, imposing, six-bedroom, period residence, measuring some 3477 sq ft, only a short a stroll from Ealing Broadway station and offered to the market in immaculate condition.

Located in the prime residential pocket, just to the north of Haven Green, the large family home has been refurbished and developed in recent years to an immaculate condition.

The home contains six good sized double bedrooms and is complimented by five bathrooms with a further w/c on the ground floor.

The top floor provides a further three good sized bedrooms, and two bathrooms. The home is well positioned on an elevated plot on the north side of Kings Rd and benefits too from off street parking directly in front.