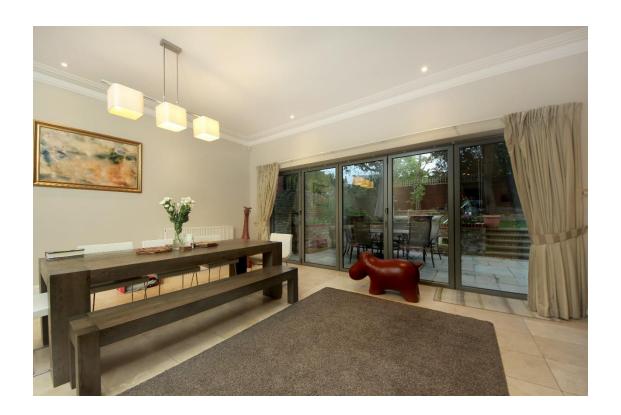

The home has a tremendous ambiance around it with high ceilings in the principal rooms and a reconfiguration in recent years to develop the rear of the house to enable a large, open-plan kitchenreception area, measuring an impressive 32'5 across and leading directly to the rear garden.