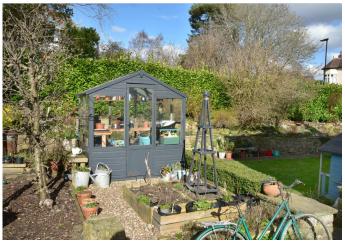

## 329 Millhouses Lane | Ecclesall | Sheffield | S11 9HY

Property Tenure: Leasehold

An incredibly rare opportunity has arisen to purchase this fabulous threefour bedroomed, semi detached family home. Standing in this unique comer plot that offers a much larger than average garden that enjoys a huge degree of privacy together with a separate driveway and garage accessed from Silverdale Crescent. With accommodation spanning over three floors that totals an impressive 1,541 sq feet the property will be pitch perfect for the growing family market looking for a forever family home. Located in the very heart of this ultra popular residential suburb of Ecclesall and falling within catchment for both Dobcroft juniors and Silverdale secondary, numerous local amenities are a short stroll as is Ecclesall woods and The Peak District

## **PROPERTY FEATURES**

- THREE/FOUR BEDROOMED SEMI DETACHED FAMILY HOME
- CORNER PLOT WITH LARGE SUNNY GARDENS
- OFF ROAD PARKING GARAGE ACCESSED FROM SILVERDALE CRESCENT
- PERFECT FOR THE GROWING FAMILY MARKET
- VIEWING ESSENTIAL TO FULLY APPRECIATE THE SIZE ON OFFER
- DOBCROFT JUNIORS AND SILVERDALE SECONDARY SCHOOLING CATCHMENTS
- FURTHER POTENTIAL TO EXTEND TO THE SIDE AND REAR SUBJECT TO PLANNING
- THREE FLOORS OF ACCOMMODATION TOTALLING 1,541 SQ FEET
- INCREDIBLY RARE OPPORTUNITY TO MARKET
- LEASEHOLD WITH 211 YEARS LEFT COUNCIL TAX
  BAND D