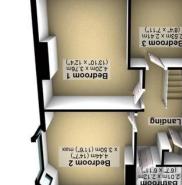

First Floor

Buy. Sell. Let. Relax!

**WHITEHORNES** 

Agents Note: Whilst every care has been taken to prepare these particulars, they are for guidance purposes only. All measurements are approximate are for general guidance purposes only and whilst every care

Teets: sapprox. 143.2 sq. metres (1541.2 sq. feet) intervanaens are energenerated and Interval and Planup.

0114 2688533 Shefffeld S11 8TR 952 Ecclesall Road Banner Cross Office 0114 2506070 786 Chesterfield Road 786 Chesterfield Road