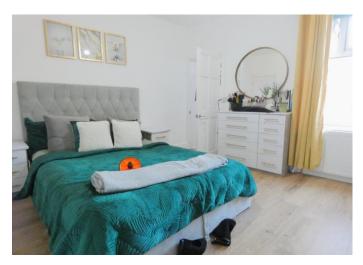

#### FIRST FLOOR

BEDROOM 1 13' 2" x 11' 8" ( $4.02 \, \text{m} \, \text{x} \, 3.56 \, \text{m}$ ) Laminated flooring, radiator, double glazed window facing front aspect.

BEDROOM 2 11' 10" x 11' 7" (3.63m x 3.54m) Laminated flooring, storage cupboard, radiator, double glazed window facing rear aspect.