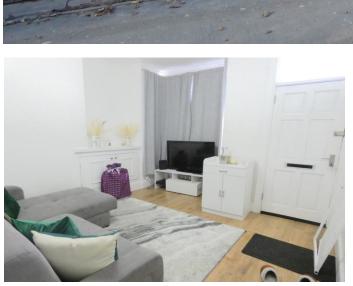

#### **GROUND FLOOR**

LOUNGE 15' 1" x 11' 8" (4.60m x 3.58m) Laminated flooring, radiator, storage cupboard, double glazed window facing front aspect.

DINING ROOM 11' 10" x 11' 7" (3.62m x 3.54m) Laminated flooring, radiator, understairs storage cupboard, double glazed window facing rear aspect.