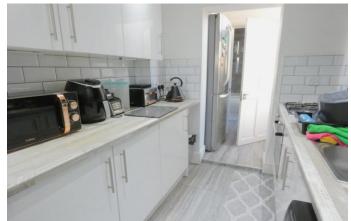

KITCHEN 9'5" x 6'7" (2.89m x 2.02m) Tiled flooring, partly tiled walls, base level units, eye level units, sink with drainer, integrated gas cooker and oven, plumbing for washing machine, radiator, double glazed window facing rear aspect.