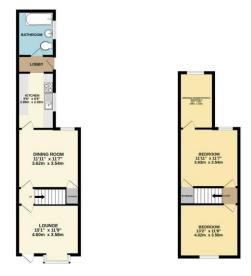

#### **GROUND FLOOR**

LOUNGE 15' 1" x 11' 8" (4.60m x 3.58m) Laminated flooring, radiator, storage cupboard, double glazed window facing front aspect.

DINING ROOM 11' 10" x 11' 7" (3.62m x 3.54m) Laminated flooring, radiator, understairs storage cupboard, double glazed window facing rear aspect.

KITCHEN 9'5" x 6'7" (2.89m x 2.02m) Tiled flooring, partly tiled walls, base level units, eye level units, sink with drainer, integrated gas cooker and oven, plumbing for washing machine, radiator, double glazed window facing rear aspect.

LOBBY Tiled flooring, space for American style fridge/freezer, door to rear garden.

BATHROOM Fully tiled, w/c, wash hand basin with mixer

taps, bathtub with shower overhead, heated towel rail, double glazed window facing rear aspect.

#### FIRST FLOOR

BEDROOM 1 13' 2" x 11' 8" ( $4.02 \, \text{m} \, \text{x} \, 3.56 \, \text{m}$ ) Laminated flooring, radiator, double glazed window facing front aspect.

BEDROOM 2 11' 10" x 11' 7" (3.63m x 3.54m) Laminated flooring, storage cupboard, radiator, double glazed window facing rear aspect.

DRESSING ROOM/POTENTIAL BEDROOM 3 10' 1" x 6' 7" (3.08m x 2.02m) Laminated flooring, radiator, double glazed window facing rear aspect.

**OUTSIDE** To the rear of the property is a mainly slabbed yard with wooden fence and brick walls surround.