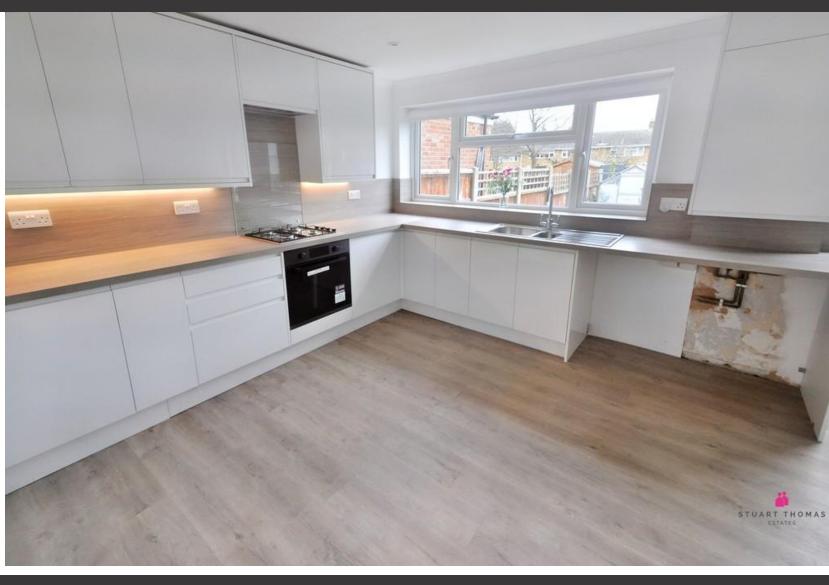

#### KITCHEN/DIN ER

13' 9" x 10' 9" (4.2m x 3.3m) Superb newly fitted with a range of gloss units at eye and base level with wood effect work surfaces over. 4 ring gas hob with an extractor cooker hood over. Built under oven. Space for a washing machine and dishwasher. Large cupboard housing the service meters. Radiator. Double glazed door and window overlooking the rear garden. Concealed gas fired central heating boiler. Coving. Inset ceiling spotlights. Wood effect flooring.