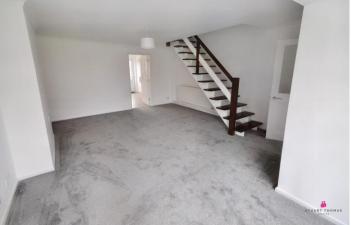

### LOUNGE

18' 8"  $\times$  13' 9" (5.7 m  $\times$  4.2 m) This very attractive room has a double glazed window to the front aspect. Stairs lead to the first floor. Double radiator. Coving. Door leads to the:-