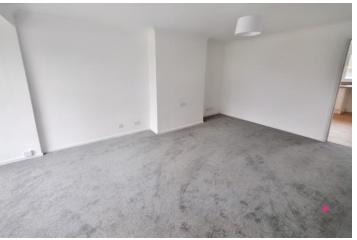

#### **BEDROOM ONE**

15' 1"  $\times$  9' 6" (4.6m  $\times$  2.9m) Double glazed windows to the front and rear. Double radiator. Coving.

### BEDROOM TWO

14'  $5" \times 7'$  10" (4.4m  $\times$  2.4m) Double glazed window to the rear. Built in storage cupboard. Double radiator.

#### **BEDROOM THREE**

10' 5"  $\times$  9' 4" (3.2m  $\times$  2.87 plus door recess) Double glazed window to the front. Double radiator. Large over stairs storage cupboard. Further storage cupboard. Access to the loft. Coving.