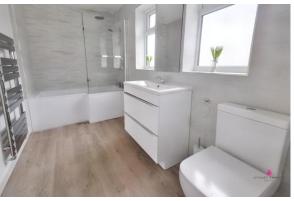

# LUXURY BATHROOM

This particularly good size bathroom is superbly fitted with a 3 piece suite comprising a low level wc vanity wash hand basin with drawers under and a mixer tap over and shower bath with a mixer tap. A fixed head shower rose and hand held shower. Shower screen. Extractor fan. Heated towel rail. Wood effect flooring. Inset ceiling spotlights.