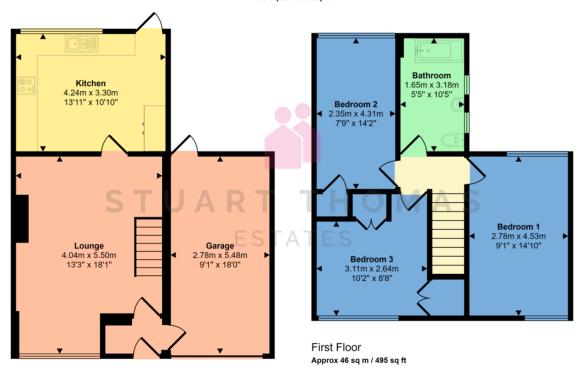

#### Approx Gross Internal Area 100 sq m / 1075 sq ft

Ground Floor Approx 54 sq m / 580 sq ft

This floorplan is only for illustrative purposes and is not to scale. Measurements of rooms, doors, windows, and any items are approximate and no responsibility is taken for any error, omission or mis-statement. Icons of items such as bathroom suites are representations only and may not look like the real items. Made with Made Snappy 360.