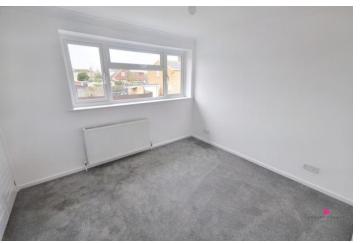

#### **BEDROOM ONE**

15' 1"  $\times$  9' 6" (4.6m  $\times$  2.9m) Double glazed windows to the front and rear. Double radiator. Coving.

### BEDROOM TWO

14'  $5" \times 7'$  10" (4.4m  $\times$  2.4m) Double glazed window to the rear. Built in storage cupboard. Double radiator.

#### **BEDROOM THREE**

10' 5"  $\times$  9' 4" (3.2m  $\times$  2.87 plus door recess) Double glazed window to the front. Double radiator. Large over stairs storage cupboard. Further storage cupboard. Access to the loft. Coving.