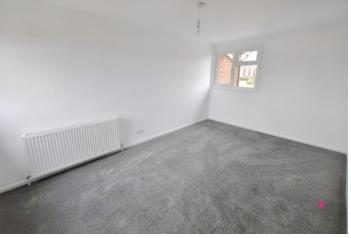

#### **BEDROOM ONE**

15' 1"  $\times$  9' 6" (4.6m  $\times$  2.9m) Double glazed windows to the front and rear. Double radiator. Coving.

### BEDROOM TWO

14'  $5" \times 7'$  10" (4.4m  $\times$  2.4m) Double glazed window to the rear. Built in storage cupboard. Double radiator.

#### **BEDROOM THREE**

10' 5"  $\times$  9' 4" (3.2m  $\times$  2.87 plus door recess) Double glazed window to the front. Double radiator. Large over stairs storage cupboard. Further storage cupboard. Access to the loft. Coving.