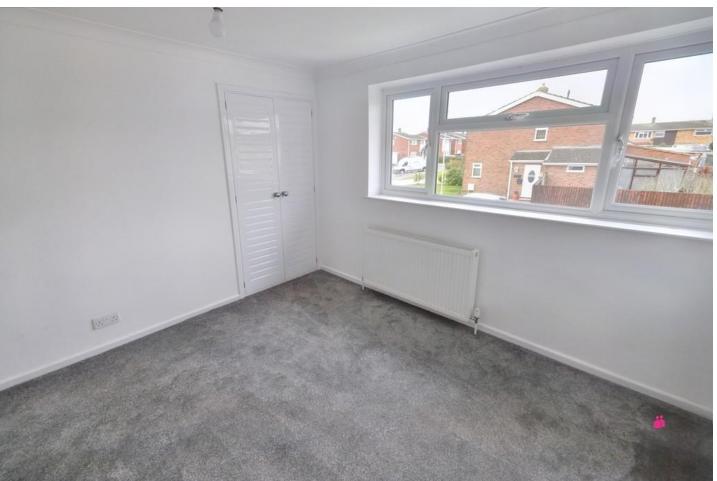

#### **BEDROOM ONE**

15' 1"  $\times$  9' 6" (4.6m  $\times$  2.9m) Double glazed windows to the front and rear. Double radiator. Coving.

### BEDROOM TWO

14'  $5" \times 7'$  10" (4.4m  $\times$  2.4m) Double glazed window to the rear. Built in storage cupboard. Double radiator.

#### **BEDROOM THREE**

10' 5"  $\times$  9' 4" (3.2m  $\times$  2.87 plus door recess) Double glazed window to the front. Double radiator. Large over stairs storage cupboard. Further storage cupboard. Access to the loft. Coving.