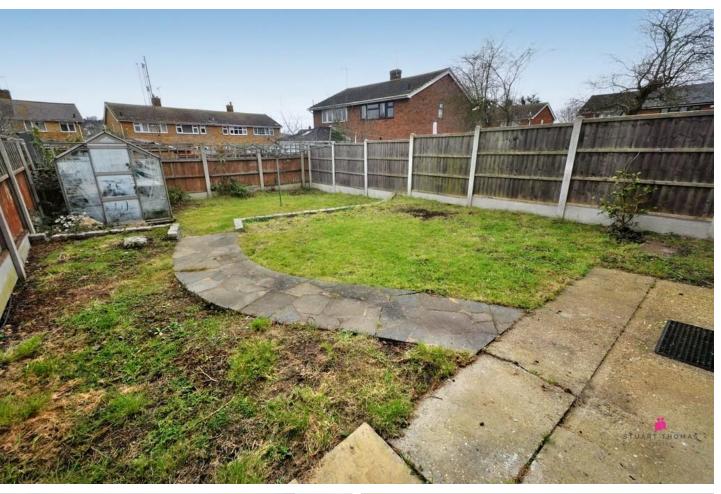

## REAR GARDEN

Laid to lawn. Screen fencing. Greenhouse. External water supply.