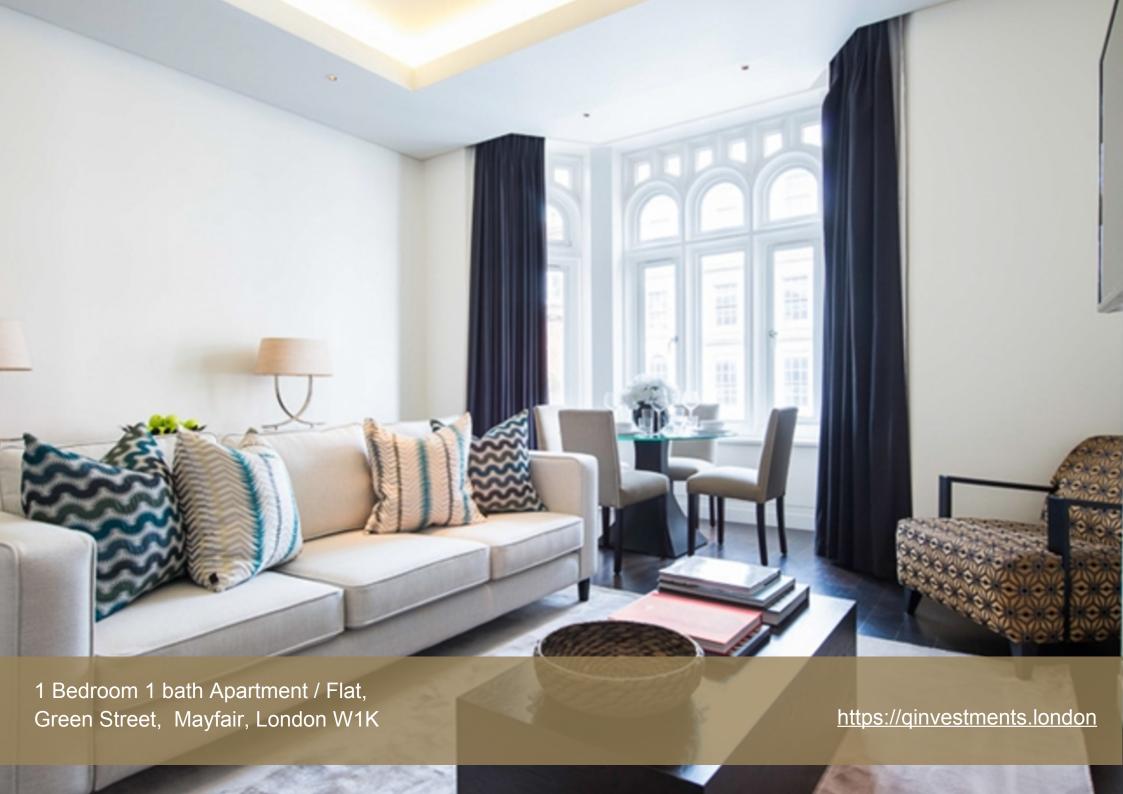

### Green Street, Mayfair, London W1K

This lavishly furnished one bedroom apartment is situated in the heart of Mayfair, London W1, offering the perfect pied-àterre for the discerning tenant seeking luxury living in one of the most desirable postcodes in the world.

Behold, a magnificent one bedroom furnished apartment, located on the esteemed Green Street, nestled in the heart of the glorious Mayfair. Boasting a generous living space of 821 sq ft, this apartment faces the regal north east and offers a breathtaking view of North Audley Street through its high-ceilinged, bay-windowed open plan modern fitted kitchen and reception room.

Enviably located, Green Street is a bustling hub of exquisite shops, fine dining establishments and excellent transport links, including a mere 3-minute walk to the illustrious Selfridges. With large bay windows, superfast broadband and a 24-hour emergency helpline and service, this newly refurbished apartment is a rare find.