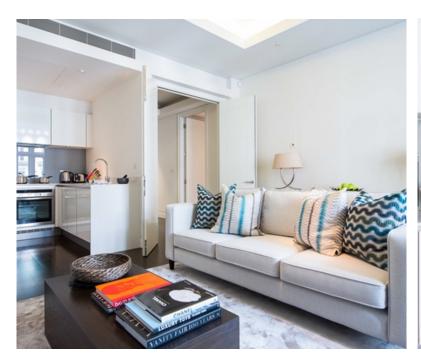

Behold, a magnificent one bedroom furnished apartment, located on the esteemed Green Street, nestled in the heart of the glorious Mayfair. Boasting a generous living space of 821 sq ft, this apartment faces the regal north east and offers a breathtaking view of North Audley Street through its high-ceilinged, bay-windowed open plan modern fitted kitchen and reception room.