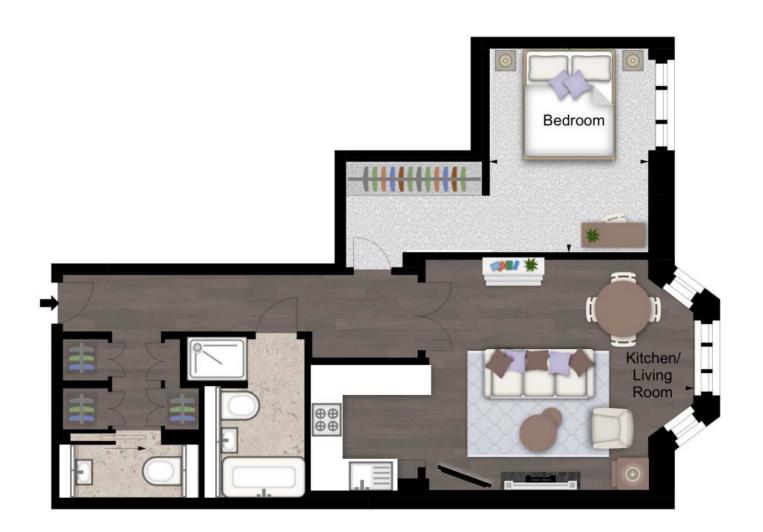

Behold, a magnificent one bedroom furnished apartment, located on the esteemed Green Street, nestled in the heart of the glorious Mayfair. Boasting a generous living space of 821 sq ft, this apartment faces the regal north east and offers a breathtaking view of North Audley Street through its high-ceilinged, bay-windowed open plan modern fitted kitchen and reception room.

The bedroom is adorned with tasteful fitted wardrobes, while the modern fitted bathroom and guest cloakroom provide utmost comfort and convenience. Adding to the allure of this abode is ample storage space, lift service, CCTV surveillance and a storage cupboard in the lower ground floor.