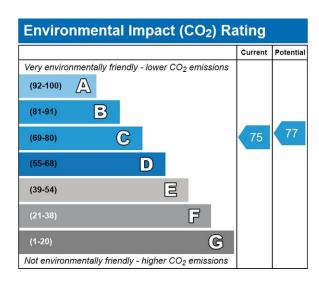

| Energy Efficiency Rating                    |   |   |         |           |
|---------------------------------------------|---|---|---------|-----------|
|                                             |   |   | Current | Potential |
| Very energy efficient - lower running costs | 3 |   |         |           |
| (92-100) <b>A</b>                           |   |   |         |           |
| (81-91)                                     |   |   |         |           |
| (69-80)                                     |   |   | 72      | 74        |
| (55-68) D                                   |   |   |         |           |
| (39-54)                                     |   |   |         |           |
| (21-38)                                     | F |   |         |           |
| (1-20)                                      | ( | 3 |         |           |
| Not energy efficient - higher running costs |   |   |         |           |