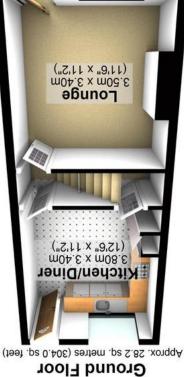

First Floor

Buy. Sell. Let. Relax!

**WHITEHORNES** 

Plan produced using PlanUp. All measurements are approximate Total area: approx. 71.4 sq. metres (769.1 sq. feet)

0114 2688533

has been taken to ensure their accuracy, they should not be relied upon and potential buyers/tenants are advised to recheck the measurements. Agents Note: Whilst every care has been taken to prepare these particulars, they are for guidance purposes only. All measurements are approximate are for general guidance purposes only and whilst every care