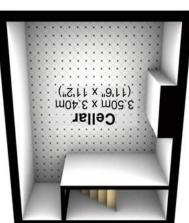

First Floor

Buy. Sell. Let. Relax!

**WHITEHORNES** 

Plan produced using PlanUp. All measurements are approximate Total area: approx. 71.4 sq. metres (769.1 sq. feet)

0114 2688533

has been taken to ensure their accuracy, they should not be relied upon and potential buyers/tenants are advised to recheck the measurements. Agents Note: Whilst every care has been taken to prepare these particulars, they are for guidance purposes only. All measurements are approximate are for general guidance purposes only and whilst every care