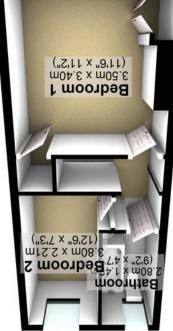

First Floor

Buy. Sell. Let. Relax!

**WHITEHORNES** 

Plan produced using PlanUp. All measurements are approximate Total area: approx. 71.4 sq. metres (769.1 sq. feet)

0114 2688533

has been taken to ensure their accuracy, they should not be relied upon and potential buyers/tenants are advised to recheck the measurements. Agents Note: Whilst every care has been taken to prepare these particulars, they are for guidance purposes only. All measurements are approximate are for general guidance purposes only and whilst every care