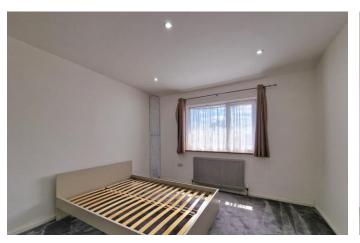

## LANDING

BATHROOM Fully tiled, w/c, wash hand basin, bathtub, radiator, double glazed window facing rear aspect.

BEDROOM Carpeted flooring, radiator, double glazed window facing rear aspect.

BEDROOM Carpeted flooring, radiator, double glazed window facing front aspect.

BEDROOM Carpeted flooring, radiator, double glazed window facing front aspect.