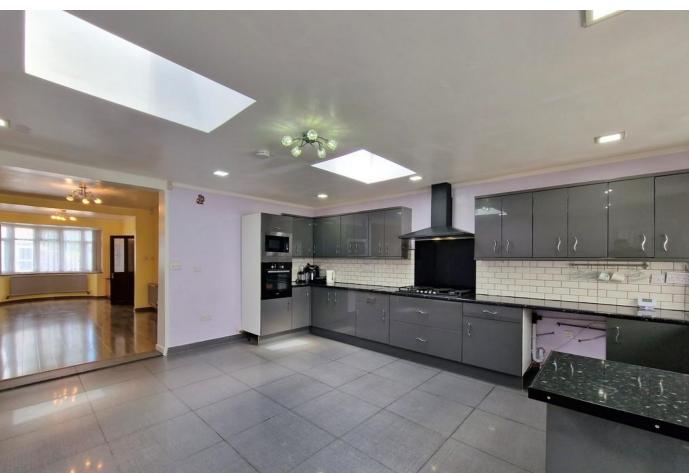

Viewing is by appointment only.

GROUND FLOOR

ENTRANCE HALL Access to stairs.

LOUNGE Laminated flooring, radiator, double glazed window facing front aspect.

EXTENDED KITCHEN Tiled flooring, partly tiled walls, base level units, eye level units, integrated gas cooker, integrated oven/grill, sink with drainer, door to rear, skylight, double glazed window facing rear aspect.