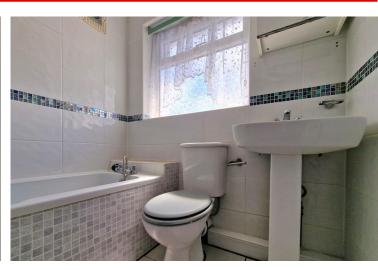

## LANDING

BATHROOM Fully tiled, w/c, wash hand basin, bathtub, radiator, double glazed window facing rear aspect.

BEDROOM Carpeted flooring, radiator, double glazed window facing rear aspect.

BEDROOM Carpeted flooring, radiator, double glazed window facing front aspect.