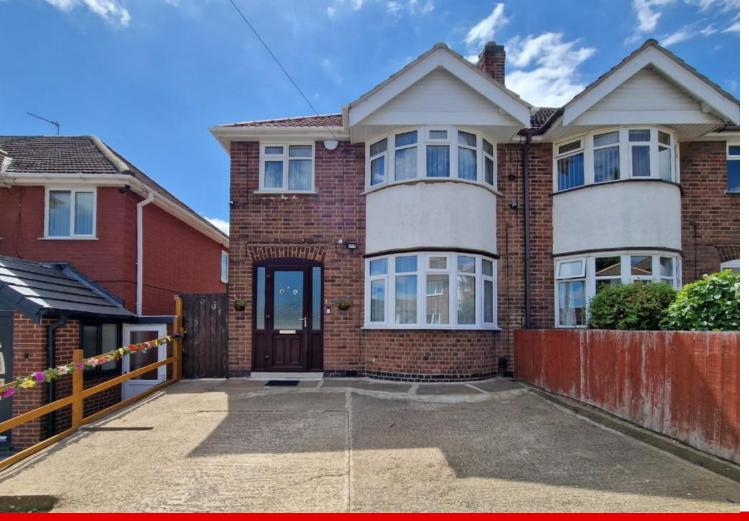

# Somerset Avenue

Stadium Estate, Leicester

Offers Over £310,000

www.seths.co.uk

Seths are proud to market this Three Bedroom Semi-Detached House, conveniently located on Somerset Avenue in the Stadium Estate Area.

The accommodation comprises of an entrance hall, open plan lounge, extended kitchen, reception room leading to a shower room, three bedrooms and a family bathroom. The property benefits from a large garden to the rear, driveway for 2/3 cars, gas central heating and double glazed windows.

# OUTSIDE

REAR Lawned area, slabbed area, shed.

FRONT Slabbed area, driveway for 2/3 cars.

FREEHOLD

COUNCIL TAX BAND B

GROUND FLOOR 697 sq.ft. (64.8 sq.m.) approx.

BATHROOM 69" x 5120"

RITCHEN