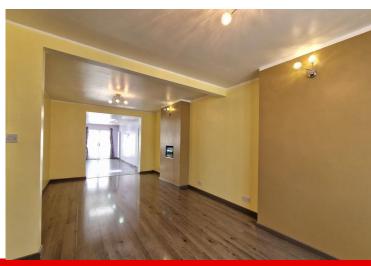

Viewing is by appointment only.

GROUND FLOOR

ENTRANCE HALL Access to stairs.

LOUNGE Laminated flooring, radiator, double glazed window facing front aspect.

EXTENDED KITCHEN Tiled flooring, partly tiled walls, base level units, eye level units, integrated gas cooker, integrated oven/grill, sink with drainer, door to rear, skylight, double glazed window facing rear aspect.

RECEPTION ROOM Carpeted flooring, radiator, double glazed window facing side aspect.

SHOWER ROOM Fully tiled, w/c, wash hand basin, shower cubicle, radiator, double glazed window facing side aspect.