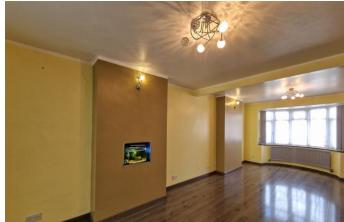

Viewing is by appointment only.

GROUND FLOOR

ENTRANCE HALL Access to stairs.

LOUNGE Laminated flooring, radiator, double glazed window facing front aspect.

EXTENDED KITCHEN Tiled flooring, partly tiled walls, base level units, eye level units, integrated gas cooker, integrated oven/grill, sink with drainer, door to rear, skylight, double glazed window facing rear aspect.