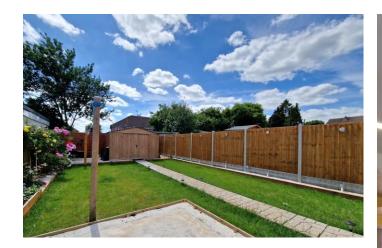

# OUTSIDE

REAR Lawned area, slabbed area, shed.

FRONT Slabbed area, driveway for 2/3 cars.

FREEHOLD

COUNCIL TAX BAND B

GROUND FLOOR 697 sq.ft. (64.8 sq.m.) approx.

BATHROOM 69" x 5120"

RITCHEN