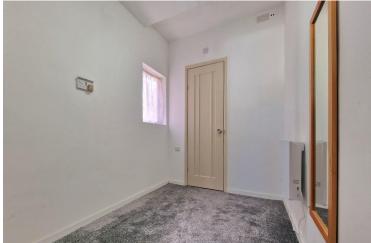

## LANDING

BATHROOM Fully tiled, w/c, wash hand basin, bathtub, radiator, double glazed window facing rear aspect.

BEDROOM Carpeted flooring, radiator, double glazed window facing rear aspect.

BEDROOM Carpeted flooring, radiator, double glazed window facing front aspect.

BEDROOM Carpeted flooring, radiator, double glazed window facing front aspect.