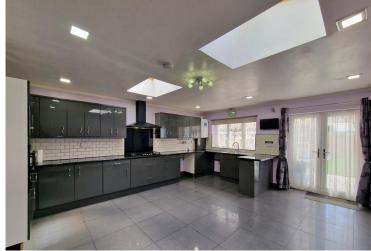

Viewing is by appointment only.

GROUND FLOOR

ENTRANCE HALL Access to stairs.

LOUNGE Laminated flooring, radiator, double glazed window facing front aspect.

EXTENDED KITCHEN Tiled flooring, partly tiled walls, base level units, eye level units, integrated gas cooker, integrated oven/grill, sink with drainer, door to rear, skylight, double glazed window facing rear aspect.