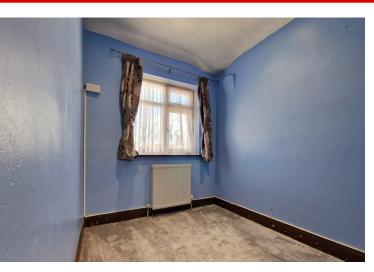

## LANDING

BATHROOM Fully tiled, w/c, wash hand basin, bathtub, radiator, double glazed window facing rear aspect.

BEDROOM Carpeted flooring, radiator, double glazed window facing rear aspect.

BEDROOM Carpeted flooring, radiator, double glazed window facing front aspect.

BEDROOM Carpeted flooring, radiator, double glazed window facing front aspect.