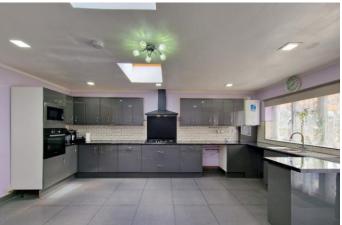

Viewing is by appointment only.

GROUND FLOOR

ENTRANCE HALL Access to stairs.

LOUNGE Laminated flooring, radiator, double glazed window facing front aspect.

EXTENDED KITCHEN Tiled flooring, partly tiled walls, base level units, eye level units, integrated gas cooker, integrated oven/grill, sink with drainer, door to rear, skylight, double glazed window facing rear aspect.