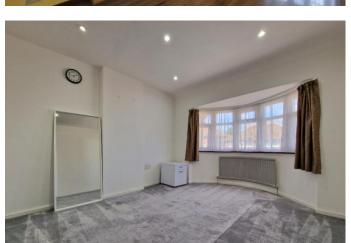

## LANDING

BATHROOM Fully tiled, w/c, wash hand basin, bathtub, radiator, double glazed window facing rear aspect.

BEDROOM Carpeted flooring, radiator, double glazed window facing rear aspect.

BEDROOM Carpeted flooring, radiator, double glazed window facing front aspect.

BEDROOM Carpeted flooring, radiator, double glazed window facing front aspect.