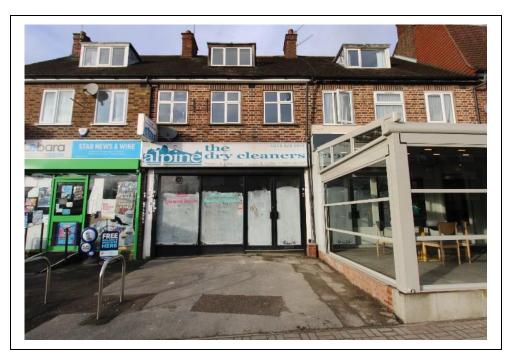

## Uxbridge Road, Hatch End PRICE: £45,000 Per Annum

London Properties are pleased to offer to the market this totally refurbished shop unit Occupying a prominent/affluent position/location on Uxbridge Road, Hatch End, is this shop/office premises available on a new Fri Lease. Many potentials use possible subject to the usual consents being obtained. The property benefits from parking to the rear of the property via a service road as well as public pay and display parking to the front.

- Available Now
- New Fri Lease
- Shop/Office/Restaurant Premises
- £45,000 per annum
- 1200 sq ft
- Close to Station
- High Street Location
- Suitable for Many Uses Classes
- Off Street Parking
- Contact London Properties for appointments