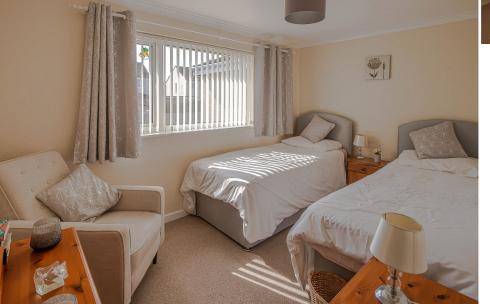

## Bedroom One 10'0 x 9'9 (3.05m x 2.97m)

Upvc double glazed window to rear. Range of fitted bedroom furniture and wardrobes. Radiator.

#### Bedroom Two 11'11 x 10'0 (3.63m x 3.05m)

Upvc double glazed window to rear. Radiator.

#### Bedroom Three 8'6 x 7'8 (2.59m x 2.33m)

Upvc double glazed window to front. Access to boarded loft space with power and light. Radiator.