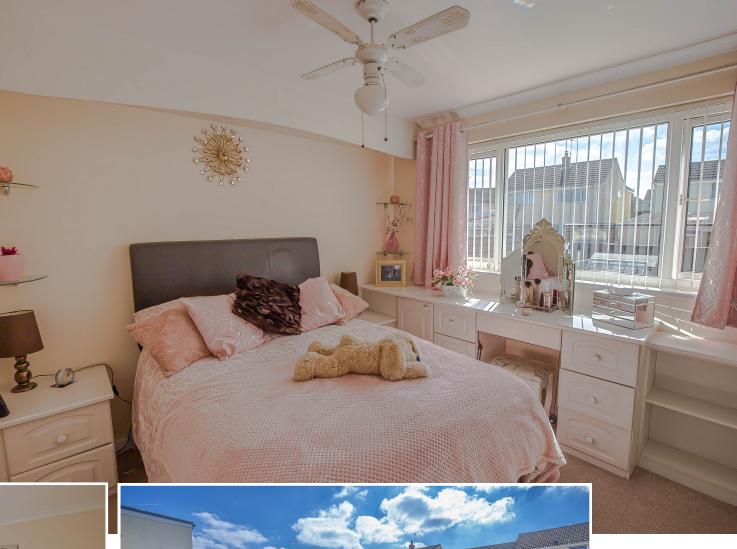

## Bedroom One 10'0 x 9'9 (3.05m x 2.97m)

Upvc double glazed window to rear. Range of fitted bedroom furniture and wardrobes. Radiator.

#### Bedroom Two 11'11 x 10'0 (3.63m x 3.05m)

Upvc double glazed window to rear. Radiator.

#### Bedroom Three 8'6 x 7'8 (2.59m x 2.33m)

Upvc double glazed window to front. Access to boarded loft space with power and light. Radiator.