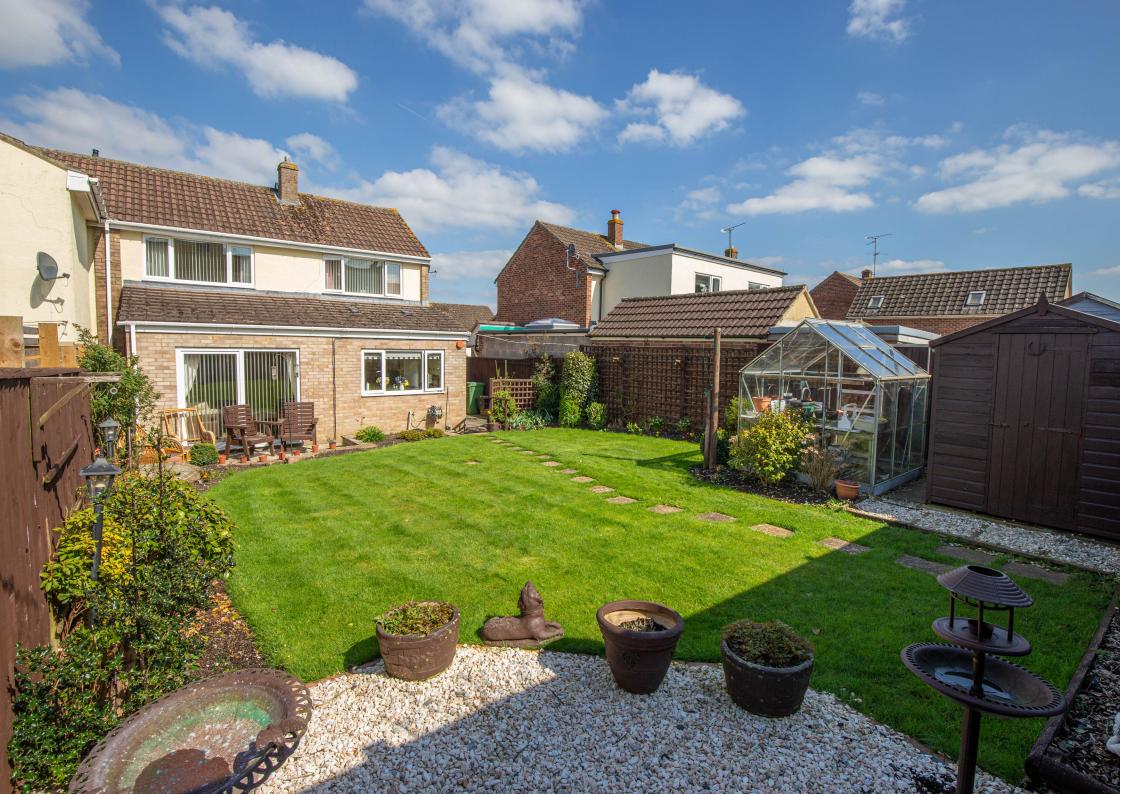

On the first floor are three good size bedrooms and the family bathroom. Externally, the enclosed rear garden has been laid to lawn with patio, further stone chipped seating areas and also offers a green house, shed and side access. To the front is parking for numerous vehicles.

#### Rear Garden

Fully enclosed rear garden with timber panel fencing. Laid predominantly to lawn with stone chip patio areas. Timber panel shed with power and greenhouse. Mature tree and shrub borders to sides.