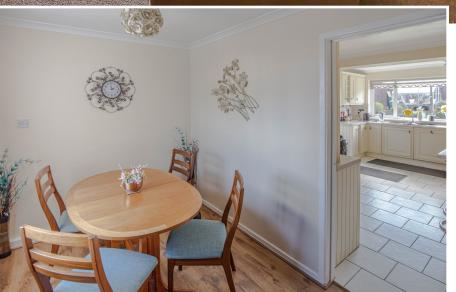

#### Dining Room 11'2 x 7'9 (3.40m x 2.37m)

Upvc double glazed window to front. Wood effect laminate flooring. Coving and radiator.

## Kitchen 18'7 x 9'9 (5.67m x 2.97m)

Upvc double glazed window and door to rear. Matching range of wall and base units with worksurface over and tiled surround. Inset one and half bowl sink drainer with mixer tap. Integrated appliances include dishwasher, larder style fridge and freezer, washing machine and fitted AEG oven with halogen hob and extractor fan over. Tiled flooring. Downlights.