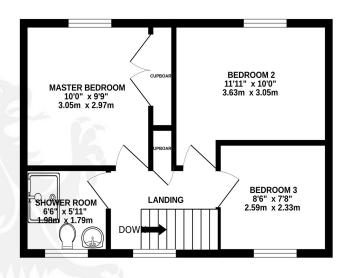

## Bedroom One 10'0 x 9'9 (3.05m x 2.97m)

Upvc double glazed window to rear. Range of fitted bedroom furniture and wardrobes. Radiator.

#### Bedroom Two 11'11 x 10'0 (3.63m x 3.05m)

Upvc double glazed window to rear. Radiator.

#### Bedroom Three 8'6 x 7'8 (2.59m x 2.33m)

Upvc double glazed window to front. Access to boarded loft space with power and light. Radiator.

# Family Shower Room

Obscure Upvc double glazed window to rear. Low level w/c, vanity wash hand basin with mixer tap. Double shower cubicle with rain head shower over and additional shower wand. Half height tiling. Linoleum flooring. Chrome heated towel rail.

#### Front Garden

Tarmac area provides off road parking. Additional area laid to block paving with stone gravel borders.

GROUND FLOOR 644 sq.ft. (59.8 sq.m.) approx.

1ST FLOOR 372 sq.ft. (34.6 sq.m.) approx.

TOTAL FLOOR AREA: 1016 sq.ft. (94.4 sq.m.) approx.

Whilst every attempt has been made to ensure the accuracy of the floorplan contained here, measurements of doors, windows, rooms and any other items are approximate and no responsibility is taken for any error, omission or mis-statement. This plan is for illustrative purposes only and should be used as such by any prospective purchaser. The services, systems and appliances shown have not been tested and no guarantee as to their operability or efficiency can be given.