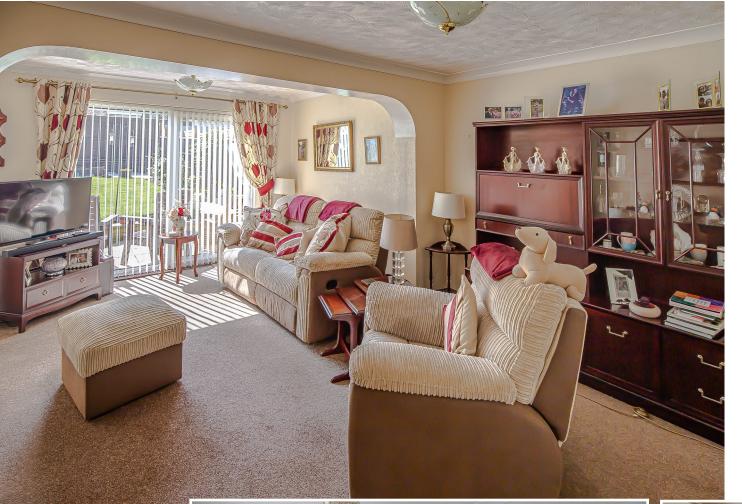

## Living Room 18'7 x 13'8 (5.67m x 4.17m)

Upvc double glazed sliding doors to rear. Feature fireplace with inset electric fire and stone surround. Television point. Coving and two radiators.