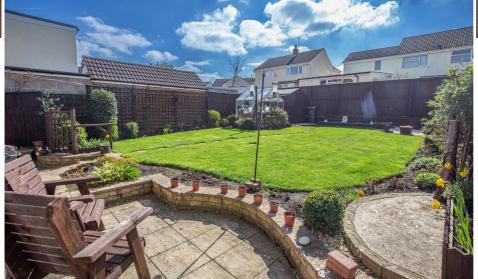

On the first floor are three good size bedrooms and the family bathroom. Externally, the enclosed rear garden has been laid to lawn with patio, further stone chipped seating areas and also offers a green house, shed and side access. To the front is parking for numerous vehicles.

#### Rear Garden

Fully enclosed rear garden with timber panel fencing. Laid predominantly to lawn with stone chip patio areas. Timber panel shed with power and greenhouse. Mature tree and shrub borders to sides.

#### Front Garden

Tarmac area provides off road parking. Additional area laid to block paving with stone gravel borders.

GROUND FLOOR 644 sq.ft. (59.8 sq.m.) approx.

1ST FLOOR 372 sq.ft. (34.6 sq.m.) approx.