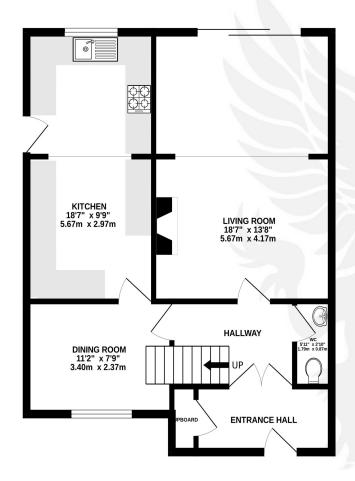

The accommodation extends to 1016sqft which comprises an entrance porch with storage cupboard opening into the hallway with separate cloakroom. The living room includes a feature fireplace with stone surround and has been extended along the back and enjoys patio doors opening onto the rear garden. The dining room opens into the extended18ft kitchen which boasts generous storage and integrated appliances.

## Living Room 18'7 x 13'8 (5.67m x 4.17m)

Upvc double glazed sliding doors to rear. Feature fireplace with inset electric fire and stone surround. Television point. Coving and two radiators.

#### Dining Room 11'2 x 7'9 (3.40m x 2.37m)

Upvc double glazed window to front. Wood effect laminate flooring. Coving and radiator.

## Kitchen 18'7 x 9'9 (5.67m x 2.97m)

Upvc double glazed window and door to rear. Matching range of wall and base units with worksurface over and tiled surround. Inset one and half bowl sink drainer with mixer tap. Integrated appliances include dishwasher, larder style fridge and freezer, washing machine and fitted AEG oven with halogen hob and extractor fan over. Tiled flooring. Downlights.

#### Front Garden

Tarmac area provides off road parking. Additional area laid to block paving with stone gravel borders.

GROUND FLOOR 644 sq.ft. (59.8 sq.m.) approx.

1ST FLOOR 372 sq.ft. (34.6 sq.m.) approx.

TOTAL FLOOR AREA: 1016 sq.ft. (94.4 sq.m.) approx.

Whilst every attempt has been made to ensure the accuracy of the floorplan contained here, measurements of doors, windows, rooms and any other items are approximate and no responsibility is taken for any error, omission or mis-statement. This plan is for illustrative purposes only and should be used as such by any prospective purchaser. The services, systems and appliances shown have not been tested and no guarantee as to their operability or efficiency can be given.