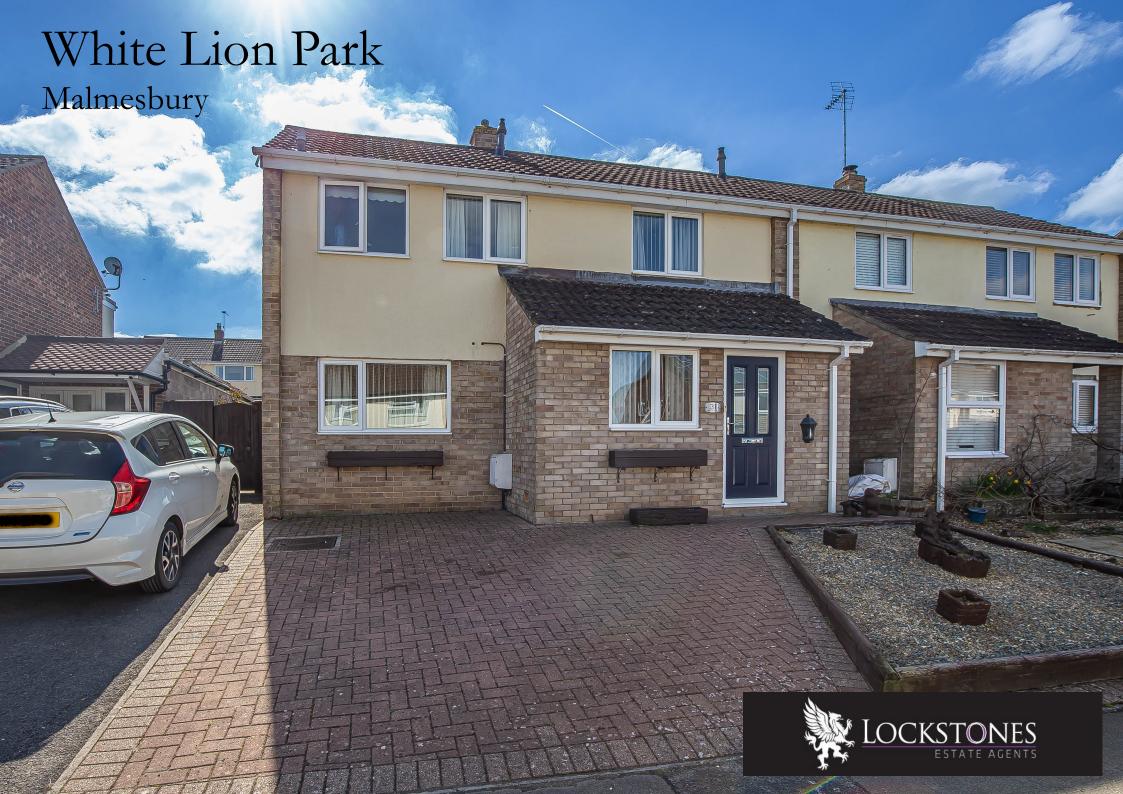

Malmesbury

Semi Detached Home ~ Popular Location ~ Three Bedrooms ~ Cloakroom ~ Enclosed Rear Garden ~ Driveway Parking ~ No Onward Chain ~ Epc Rating: TBC

Lockstones is proud to present this extended three bedroom, semi detached family home located on the popular White Lion Park estate.

#### Front Garden

Tarmac area provides off road parking. Additional area laid to block paving with stone gravel borders.

GROUND FLOOR 644 sq.ft. (59.8 sq.m.) approx.

1ST FLOOR 372 sq.ft. (34.6 sq.m.) approx.